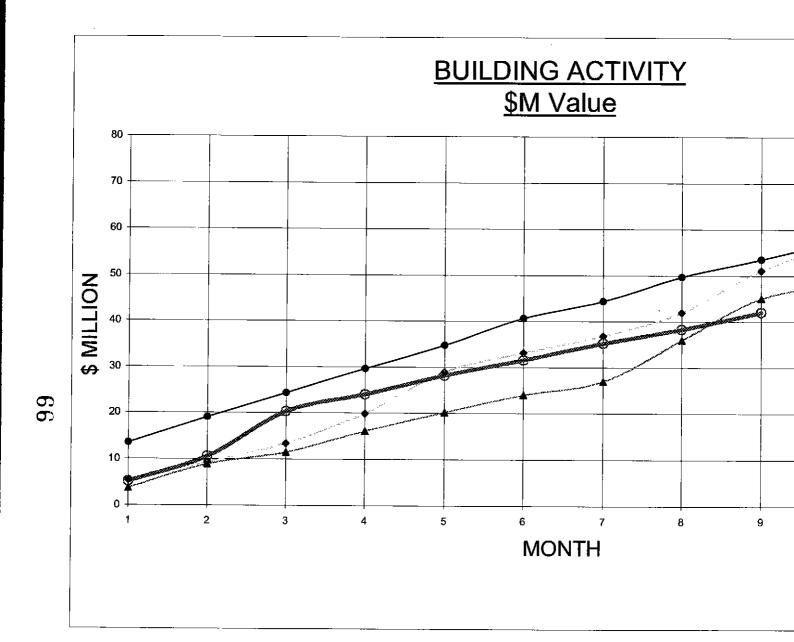

3 April 2003

- 1. In March 2003, ninety eight (98) licences were issued for building activity worth \$3,730,864, three (3) demolition licences and four (4) sign licences.
- 2. The two (2) attached graphs compare the current City activity with the past three (3) fiscal years. One compares the value of activity, while the other compares the number of dwelling units.
- 3. A breakdown of building activity into various categories is provided in the Building Construction Statistics form.
- 4. Attached are the details of the licences issued for March 2003, the 9<sup>th</sup> month of activity in the City of Albany for the financial year 2002/2003.