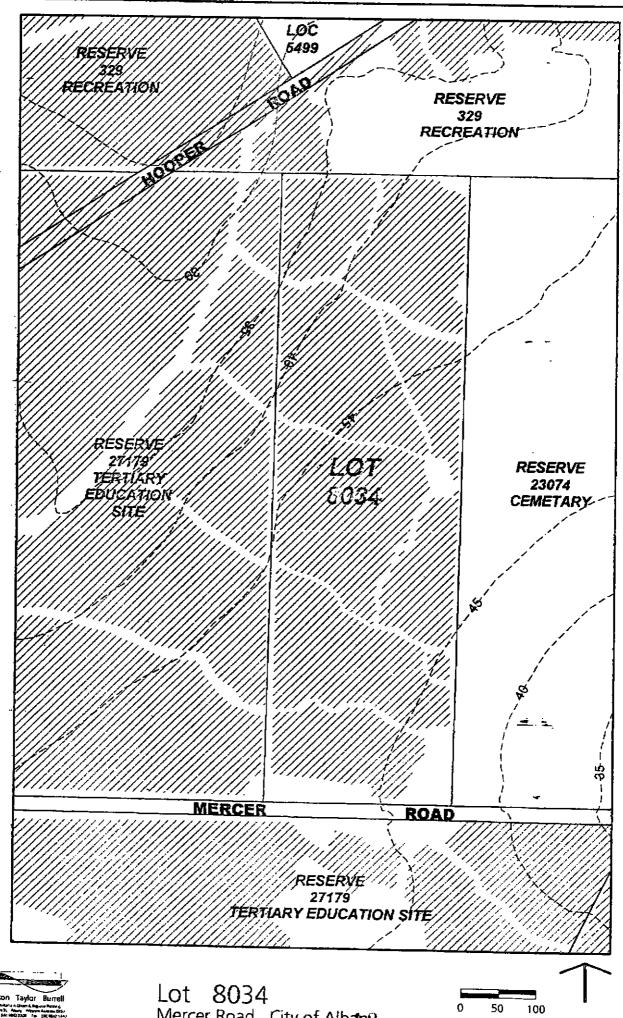

#### 1.1 Development Services

- 11.1.1 Proposed Change of Use 59 Burt Street, Mt Clarence "The Priory" [Item 11.1.2 refers] [Pages 4-9]
- 11.1.2 Scheme Amendment Request Lot 8034, Loc 7646 Mercer Road, Walmsley [Item 11.3.1 refers] [Pages 10-18]
- 11.1.3 Modifications to Local Rural Strategy Homestead Lots and General Rural Subdivision Requirements [Item 11.3.2 refers] [Pages 19-33]