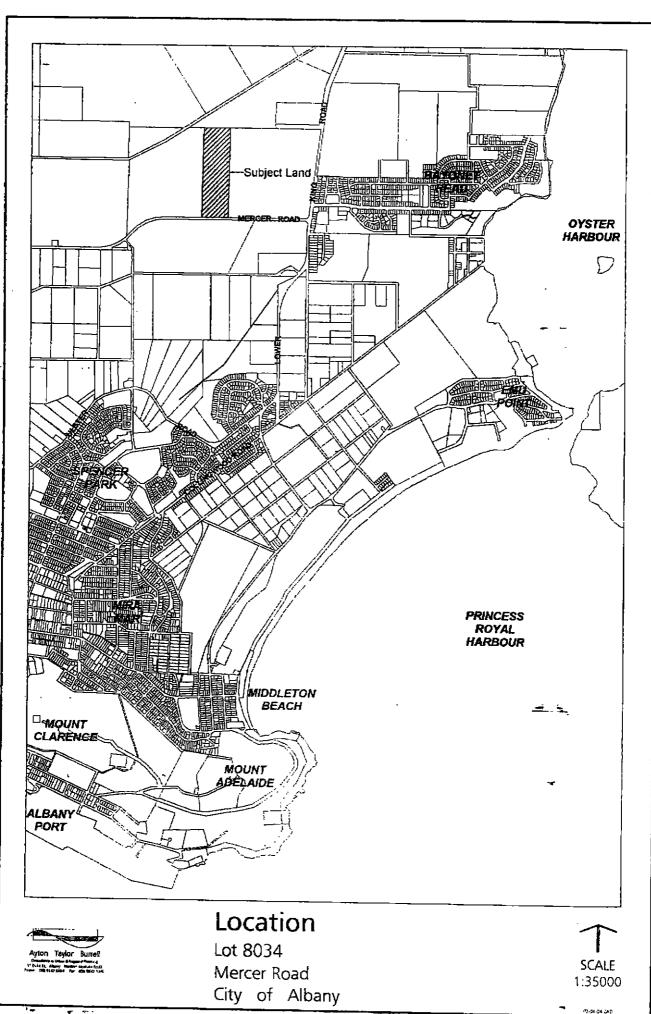

#### 1.1 Development Services

- 11.1.1 Proposed Change of Use 59 Burt Street, Mt Clarence "The Priory" [Item 11.1.2 refers] [Pages 4-9]
- 11.1.2 Scheme Amendment Request Lot 8034, Loc 7646 Mercer Road, Walmsley [Item 11.3.1 refers] [Pages 10-18]
- 11.1.3 Modifications to Local Rural Strategy Homestead Lots and General Rural Subdivision Requirements [Item 11.3.2 refers] [Pages 19-33]