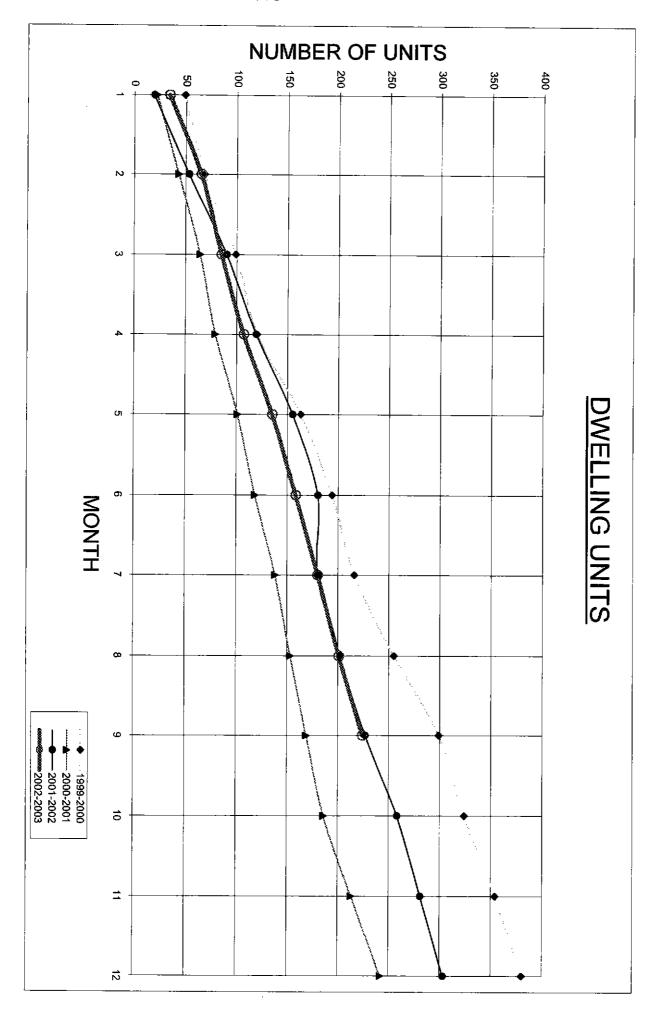

3 April 2003

- 1. In March 2003, ninety eight (98) licences were issued for building activity worth \$3,730,864, three (3) demolition licences and four (4) sign licences.
- 2. The two (2) attached graphs compare the current City activity with the past three (3) fiscal years. One compares the value of activity, while the other compares the number of dwelling units.
- 3. A breakdown of building activity into various categories is provided in the Building Construction Statistics form.
- 4. Attached are the details of the licences issued for March 2003, the 9<sup>th</sup> month of activity in the City of Albany for the financial year 2002/2003.