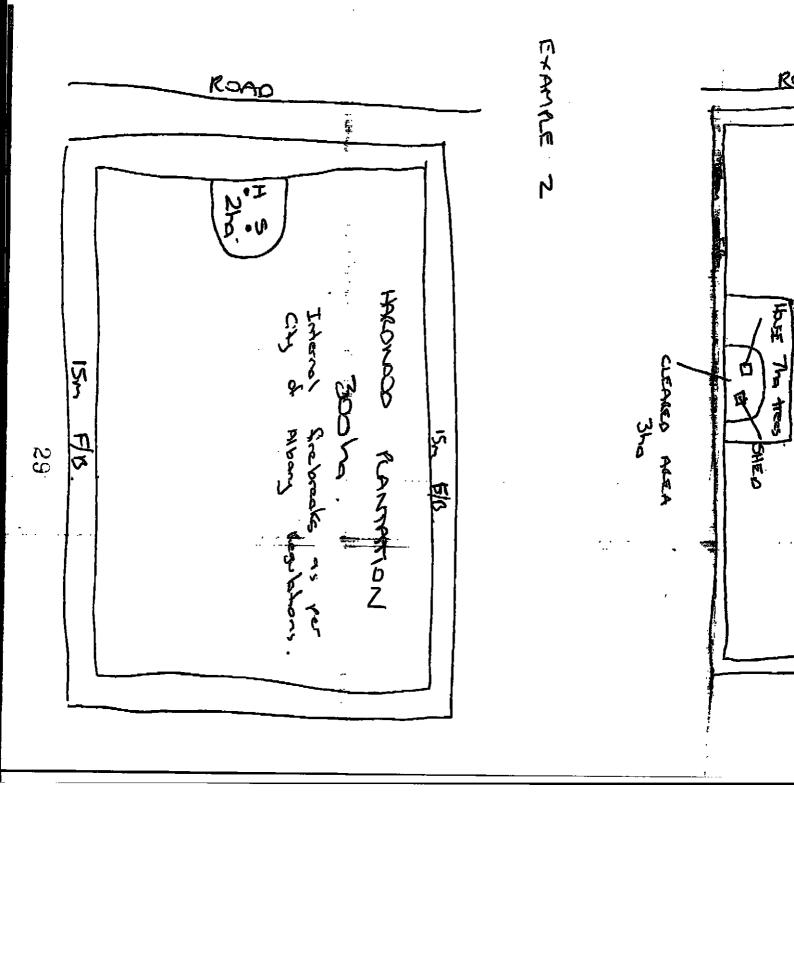

ate this point.

It would seem logical to support a larger Homestead Lot with trees to support intensive agricultural opportunities into the future rather than a number of very small Homestead Lots with minimal opportunities for further agricultural opportunities. The above situation with a new landowner leasing his land for trees would limit neighbour conflicts about land use and create larger lots for future generations to use for intensive agriculture.

I look forward to hearing from you shortly. I can be contasted at home 98461390, Mobile 0427901608 or via email quain@bigpond.com.au.

Again I thank the City in supporting the Eastern Hinterland communities.

Yours faithfully

Stephen Onain

Sec/Treasurer Manypeaks Volunteer Bushfire Brigade

Spokesperson Eastern Hinterland Communities



A.B. BLECHYNDEN & CO R.M.B. 197 MANYPEAKS W.A. 6328 PHONE/FAX 98466055

Dated Monday March 10

CITY OF ALBANY, RECEIVED RECORDS OFFICE 1 8 MAR 2003 CORRO NO. **ATTACHMENTS** CC OFFICER SUBMISSON TO THE CITY OF ALBANY RE HOMESTEAD LOTS IN THE GREEN RANGE AREA

1 100

SMALL LOTS RANGING FROM 5 HECTRE'S TO 40 HECTRE'S WOULD KEEP GREEN RANGE AND SOUROUNDING AREA'S VIABLE AND STOP THE EXODUS OF FAMILIES LEAVING.

Since my last submission some 12 months ago more families have left and more houses have been removed and I wonder if this is a time wasting exersize because by the time anything is done the area will be decimated of people EG-: the Green Range country chib is strugling to survive and the bowling club is forced to use members from opposition clubs to make up the numbers for it's penn