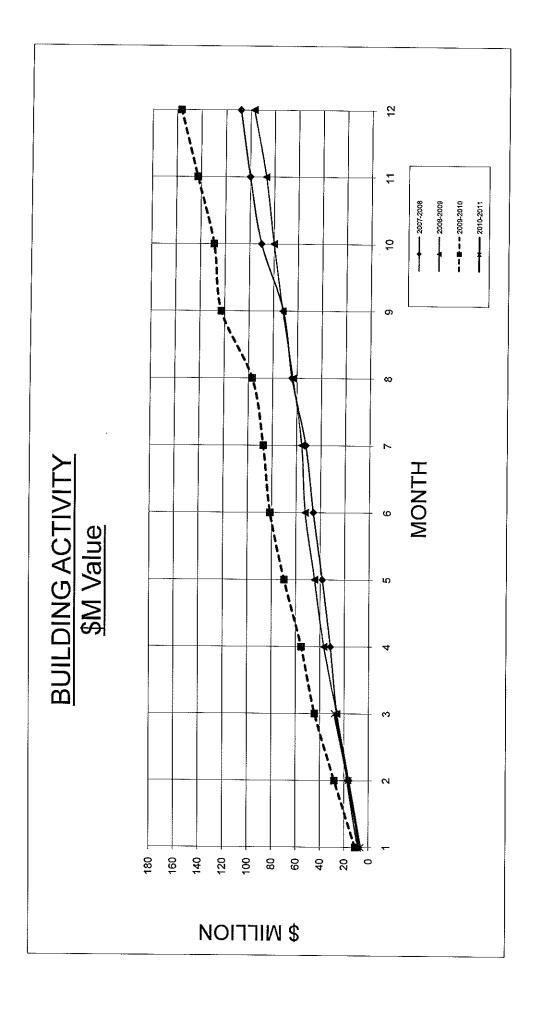

- 1. In September 2010, seventy three (73) building licences were issued for building activity worth \$11,214,922, three (3) demolition licences.
- 2. The two (2) attached graphs compare the current City activity with the past three (3) fiscal years. One compares the value of activity, while the other compares the number of dwelling units.
- 3. A breakdown of building activity into various categories is provided in the Building Construction Statistics form.
- 4. Attached are the details of the licences issued for September 2010, the third month of activity in the City of Albany for the financial year 2010/2011
- 5. Included in the above values are constructions over \$1M
  - a) #300005 Retirement Village \$2,400,000
  - b) #300752 Holiday units \$1,200,000

# Bulletin Item 3.1.1-10 pages

.

C:/EXCEL/BUILDING/MONTHLY/BUILDretumsCHART