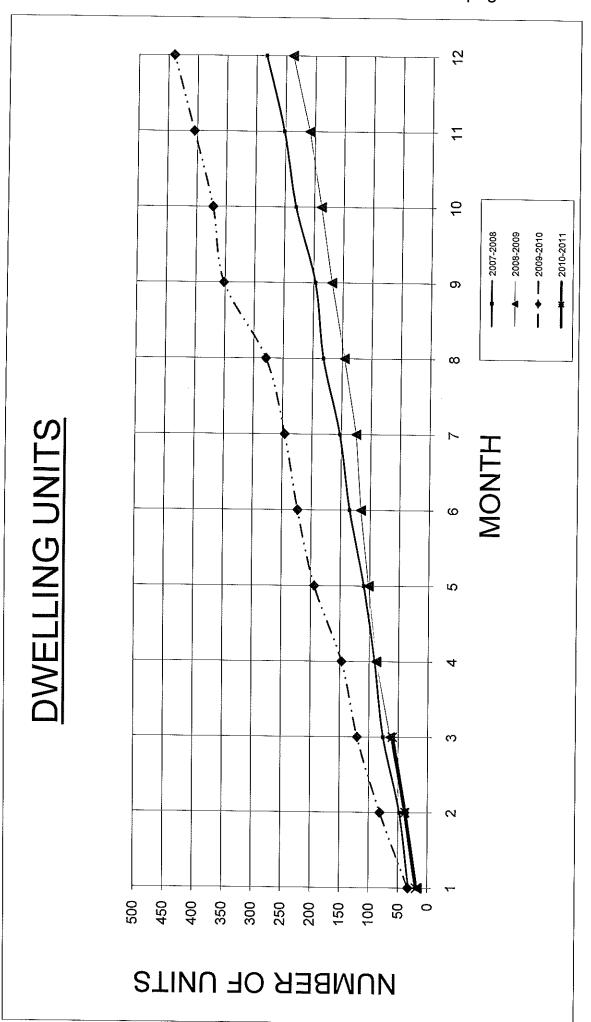

- 1. In September 2010, seventy three (73) building licences were issued for building activity worth \$11,214,922, three (3) demolition licences.
- 2. The two (2) attached graphs compare the current City activity with the past three (3) fiscal years. One compares the value of activity, while the other compares the number of dwelling units.
- 3. A breakdown of building activity into various categories is provided in the Building Construction Statistics form.
- 4. Attached are the details of the licences issued for September 2010, the third month of activity in the City of Albany for the financial year 2010/2011
- 5. Included in the above values are constructions over \$1M
  - a) #300005 Retirement Village \$2,400,000
  - b) #300752 Holiday units \$1,200,000

# Bulletin Item 3.1.1-10 pages

.

C:/EXCEL/BUILDING/MONTHLY/BUILDretumsCHART