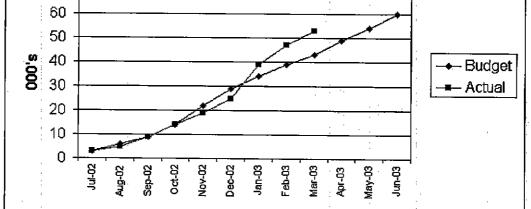

| Transfer to City of Albany              | 0                      | (84,938) | (113,250) |   | (106,388) |
| CAPITAL WORKS EXPENDITURE               |                        |          |           |   |           |
| Recycled Water                          | 22,742                 | 75,000   | 100,000   |   | 65,000    |
| External revenue - Grant Funding        |                        | (26,250) | (35,000)  | • | о         |
| Capital Expenditure                     | 22,742                 | 48,750   | 65,000    |   | 65,000    |
| Net Capital cost - Shire of Plantagenet | 11 <b>,371</b>         | 24,375   | 32,500    |   | 32,500    |
| Net Capital cost - City of Albany       | 11,371                 | 24,375   | 32,500    |   | 32,500    |

# STOCK MOVEMENTS RSJV - CATTLE SOLD

70



| Year to Date Stock Movements |        |                |         |     | [. T      |            |
|------------------------------|--------|----------------|---------|-----|-----------|------------|
|                              | Elders | Wesfarmers     | Renny   | RTC | Primaries | Total Head |
|                              |        | Dalgety        | Gardner |     | ·         |            |
|                              |        |                | ·       |     | :         |            |
| Prime Sale                   | 12,950 | <u>16,</u> 503 | · -     | •   | 2,892     | 32,345     |
| Prime Vealer Sale            | 7,787  | 8,920          | -       |     | 566       | 17,273     |
| MSA                          | 623    | 108            | -       |     |           | 731