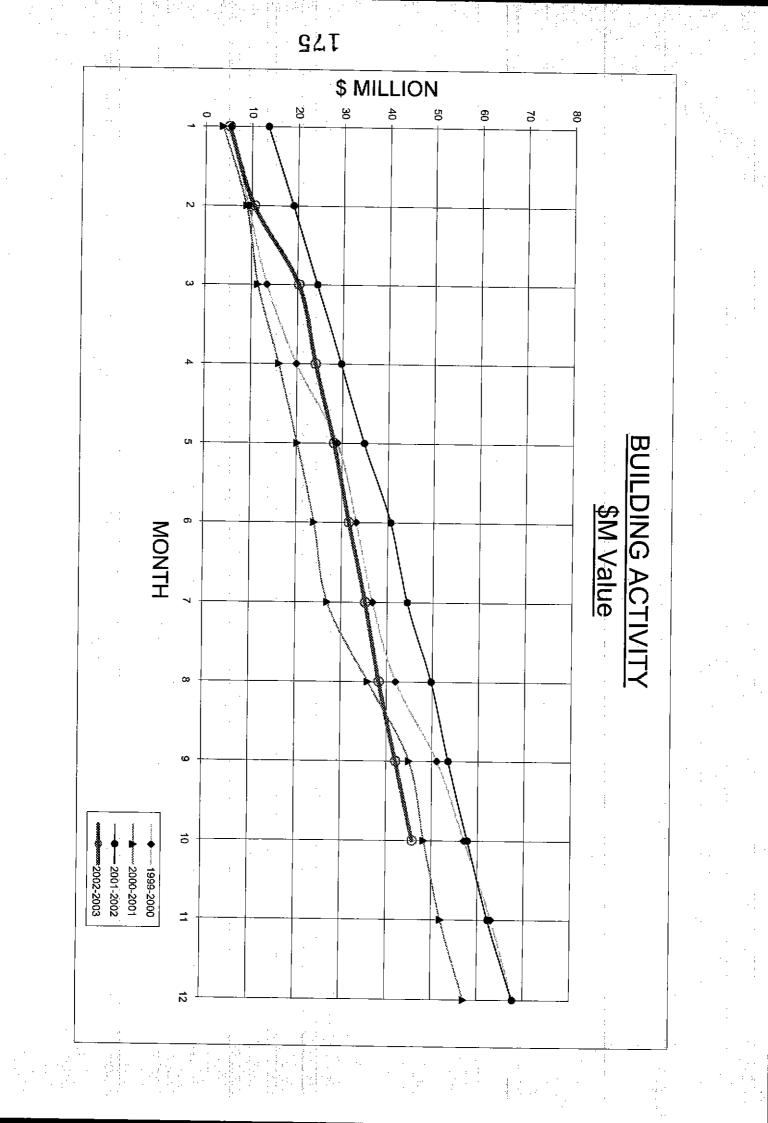

In April 2003, sixty four (64) licences were issued for building activity worth \$3,765,877, four (4) demolition licences and two (2) sign licences.

2. The two (2) attached graphs compare the current City activity with the past three (3) fiscal years. One compares the value of activity, while the other compares the number of dwelling units.