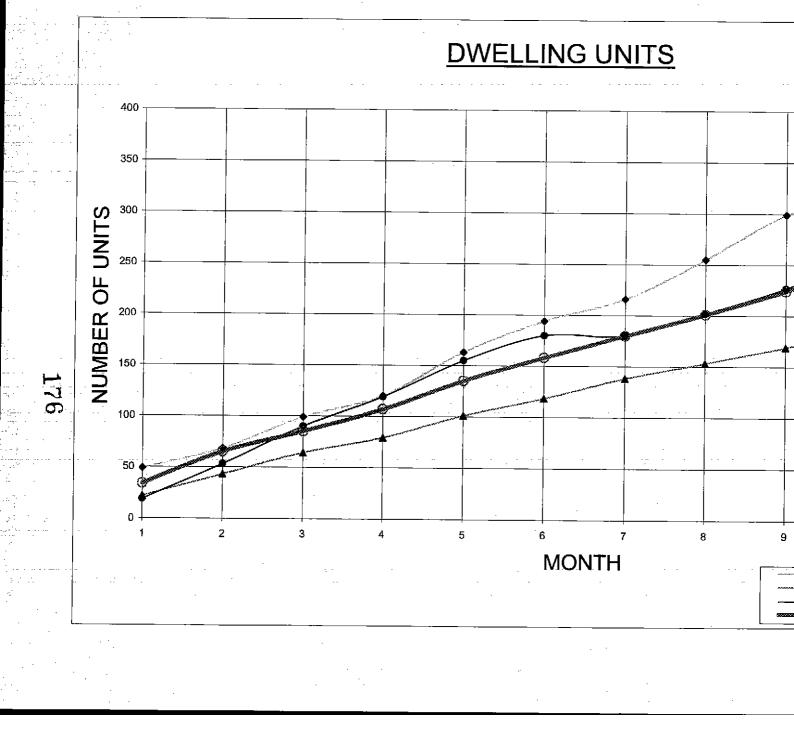

In April 2003, sixty four (64) licences were issued for building activity worth \$3,765,877, four (4) demolition licences and two (2) sign licences.

2. The two (2) attached graphs compare the current City activity with the past three (3) fiscal years. One compares the value of activity, while the other compares the number of dwelling units.