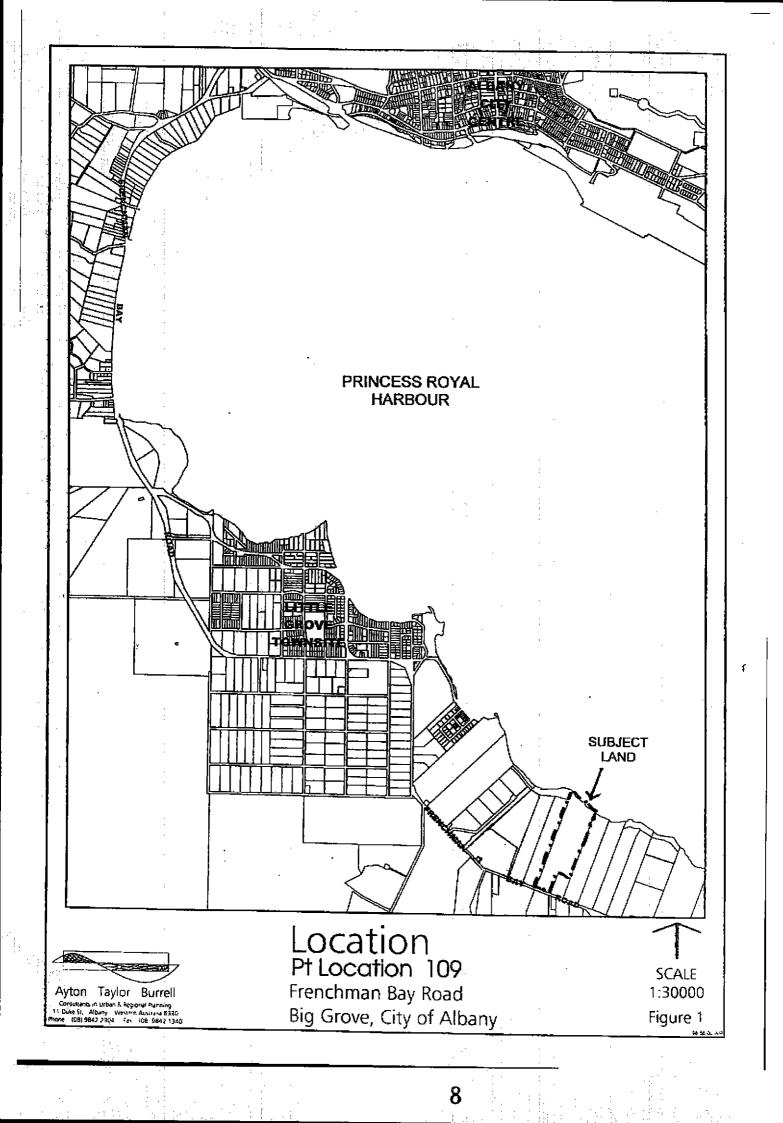

#### **1.1 Development Services**

- 1.1.1 Scheme Amendment Request PT Lot 109 Frenchman Bay Road, Big Grove.
   [Item 11.3.2 refers] [Pages 6-15]
- 1.1.2 Draft Wilson Inlet Nutrient Reduction Action Plan [Item 11.3.3 refers] [Pages 16-53]