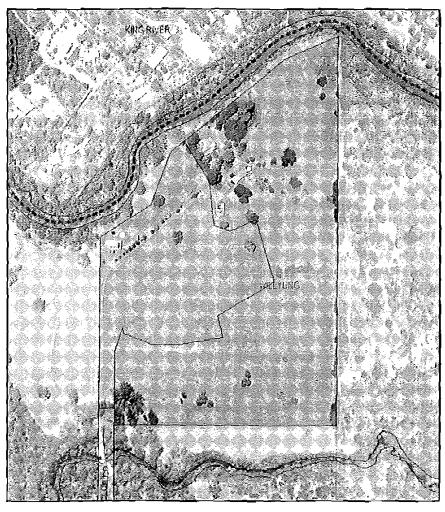

#### 2.1 Zoning and Previous Subdivision

The subject land is currently contained within Special Residential Area No.11 of City of Albany Town Planning Scheme No.3, established as part of Amendment No.177. This area allows for the subdivision of Special Residential lots down to a size of 4000m², based upon land capability, service availability and the current SGP. A copy of the current SGP is included in Appendix B.

The subdivision of the subject land occurred in 2001. This created Lots 201 and 202 Pony Club Road, Willyung. This subdivision was supported by Council, given that it was in a layout that did not compromise the future subdivision as proposed by the current SGP.

#### 2.2 Current SGP Details

The current SGP allows for the subdivision of the subject land into 16 lots. This plan allows for a number of smaller lots fronting King River and the southern boundary of the site. Larger lots were proposed on the eastern boundary of the site, given that this land has been assessed as being less capable. The current plan also shows the development being served by two new roads. Two lots would be provided with dual road frontage. Other features of the current plan include:

- · Establishment of the 1:100 year flood line;
- · Identification of Strategic Fire Breaks, as well as a Bridal Path and Walk Way;
- Incorporation of building envelopes for each proposed lot;
- · Widening of the King River Foreshore Reserve; and
- Identification of revegetation strips.

#### 3.0 THE PROPOSAL

It is proposed to revise the current SGP, to make the resultant subdivision within Special Residential Area No.11 more efficient. The revision to the plan will increase lot yield, reduce road and services length and focus development on the more capable areas of the site.

Proposed changes to the subdivision guide plan include:

- The rationalisation of the road network reducing the overall road length proposed by approximately 200 metres;
- Increasing the total lot yield of the subject land from 16 to 19 lots;
- Including effluent disposal exclusion areas, to ensure the site's land capability is not compromised by an increased lot yield;
- Vegetation shelter belts to provide effective visual screening and to provide refuges for wildlife; and
- A slight realignment of strategic fire breaks to reflect the changed lot layout, including a link into the property to the east to facilitate emergency egress;

The key change of the Subdivision Guide Plan for Lots 201 and 202 Pony Club Road, Willyung is the lot yield for each individual site. Lot 201, previously yielding 6 lots, now yields 7, whilst Lot 202, previously yielding 10 lots, now yields 12. This has been achieved by a small reduction in the individual lot areas and the reduction of the area taken by road reserves.

#### 4.8 Setbacks from King River and creeks

The revised SGP does not propose to develop any land within the 50 metre setback to the King River and Willyung Creek.

#### 4.10 Foreshore Reserve widening

The current SGP proposes that a widening of the foreshore reserve occur in the northwest corner of the subject land. This revised SGP reflects this, enhancing access to the King River and ensuring that the proposed development does not have an adverse environmental impact.