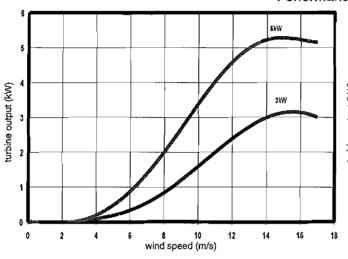

capacities: 3kW • 5kW • 10kW • 20kW

#### **SPECIFICATIONS**

| Model                    | 3kW             | SkW/             | 10kW           | 20kW                                     |
|--------------------------|-----------------|------------------|----------------|------------------------------------------|
| Performance              |                 |                  |                |                                          |
| Start-up wind speed      | 2.5m/s          | 2m/s             | 2m/s           | 2m/s                                     |
| Cut-in wind speed        | 3.5m/s          | 3m/s             | 3m/s           | 3m/s                                     |
| Rated wind speed         | 14m/s           | 14m/s            | 14m/s          | 14m/s                                    |
| Cut-out wind speed       | N/A             | N/A              | N/A            | N/A                                      |
| Furling wind speed       | 17m/s           | 16m/s            | 16m/s          | 16m/s                                    |
| Rated power              | 3kW             | 5kW              | 10kW           | 20kW                                     |
| General Specs.           |                 |                  |                |                                          |
| Rotor diameter           | 3.7m            | 5.1m             | 6.2m           | 10.4m                                    |
| Weight                   | 190kg           | 200kg            | 380kg          | 750kg                                    |
| Over speed protection    | Auto tail furl  | Auto tail furl   | Auto tail furl | Rotor pitch, Auto tail furl              |
| Generator (direct drive) | 18 pole NeFeB   | 18 pole NeFeB    | 26 pole NeFeB  | 36 pole NeFeB                            |
| DC charge voltages       | 48, 96,110 120V | 48,96, 110, 120V | 110, 120V      | 240V                                     |
| DC charge controller     | PWM shunt reg.  | PWM shunt reg.   | PWM shunt reg. | PWM shunt reg. Grid<br>connect available |

#### Performance curves