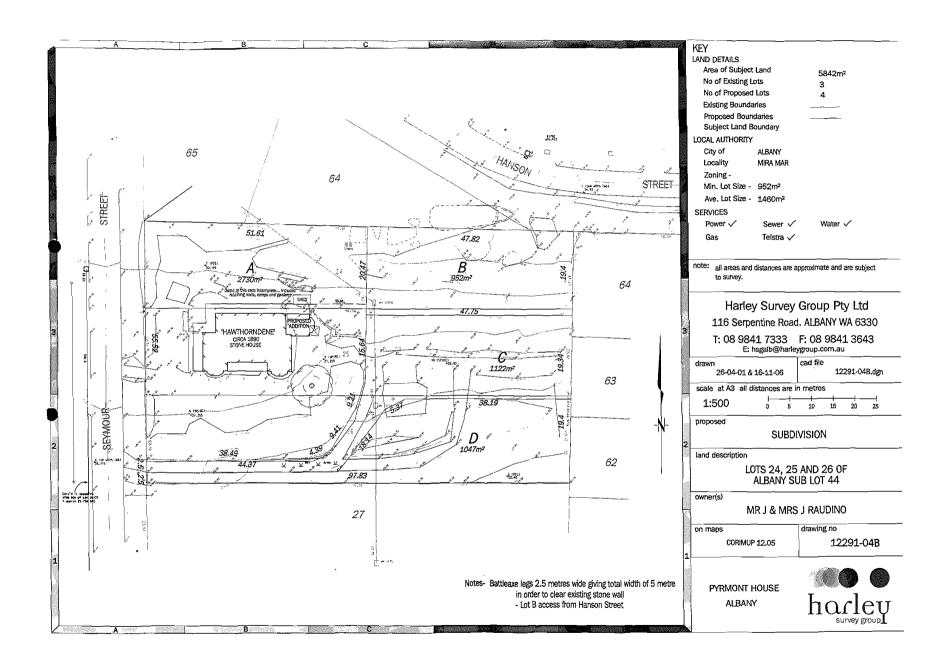

## Design Guidelines "Hawthorndene"

Lots 24, 25 and 26 Seymour Street Mira Mar

116 Serpentine Road ALBANY T: 08 9841 7333 F: 98413643 PO Box 5207 ALBANY WA 6332 E: hsgalb@harleygroup.com.au

Prepared March 2008

#### 3.1 THE LAND

The land on which *Hawthorndene* is situated comprises of Lots 24, 25 and 26 Seymour Street, Mira Mar, which is drawn on Plan 190. The current land parcel of *Hawthorndene* is 5920m², with the proposal to subdivide reducing the land parcel surrounding *Hawthorndene* to 2730m².

#### 5.1 REQUIRED ELEMENTS

The below elements are required to be incorporated into the design of residences on Lots B, C and D of WAPC Application No.133330. Any design elements not covered by these Design Guidelines are to be assessed with the R-Codes.

#### Requirement:

- Setbacks adjoining Hawthorndene to be as per the Design Guide Plan; and
- All other setbacks to be as per R-Codes requirements.

Reasoning: *Hawthorndene* is sited in a picturesque location, with limited views over its 5920m² property and toward Middleton Beach. The proposed subdivision of the lots at the rear of the property should not compromise the view corridors of the existing dwelling or its landscaped surrounds and streetscape value.

#### Requirement:

- 5 metre wide Vegetation Buffer adjoining Hawthorndene on Lots B and C;
- Buffer to consist of screening vegetation to a height of 10 metres;
- Species within the buffer are to be representative of the era of Hawthorndene's construction; and
- Buffer to be installed as a condition of Planning Scheme Consent for development.

Harley Survey Group - Planning Consultants

Reasoning: There is a portion of Lots B and C that area particularly exposed to views from the Hawthorndene. This is due to the steeply sloping nature of the land, particularly on the northern portion of Lot B toward Hanson Street. This vegetation buffer will appropriately screen development from Hawthorndene, in a manner that is consistent with the existing gardens.