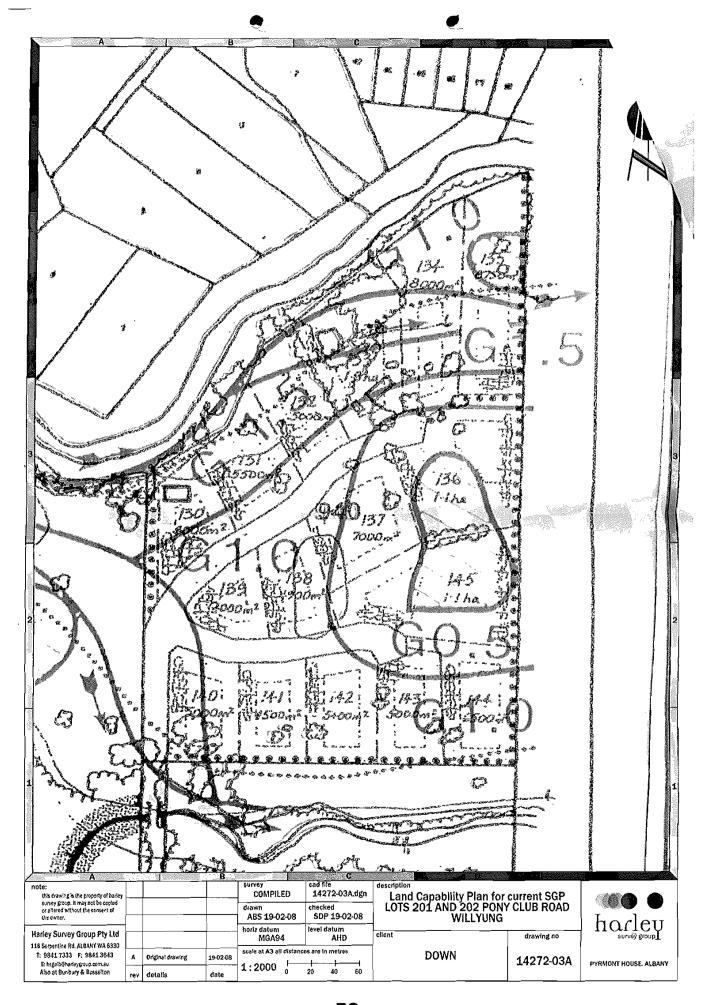

#### 4.4 Land Capability

A land capability study was done for Amendment No.177 to City of Albany Town Planning Scheme No.3. This established the highest known groundwater levels, as well as the soil capability for supporting Special Residential development. The more capable land was identified as suitable for development.

Land capability mapping based on the reporting undertaken for the original Amendment and SGP is included in Appendix C.

In groundwater areas 1m below the surface or greater, there is no restriction on lot sizes. However, Ecomax/ATU (alternative treatment unit) systems have to be used in these situations. This form of effluent disposal will have to be used in all dwellings on the subject land, as the groundwater levels do not exceed the 2m below the surface required for on-site septic effluent disposal.

In groundwater areas 0.5m below the surface or greater, the minimum lot size is increased to 1ha. This increase ensures that the development of the subject land does not compromise the health of the groundwater supply. Two proposed lots on the revised SGP have effluent disposal areas that will be located in an area with groundwater 0.5m below ground level. However, this situation was proposed with the original SGP and the use of alterative treatment systems will provide appropriate protection and efficient operation.

To ensure that development of the subject land does not compromise effluent disposal, the revised SGP implements Effluent Disposal Exclusion Areas. These areas ensure that no effluent disposal systems shall be located on land with less than 0.5m clearance to groundwater.