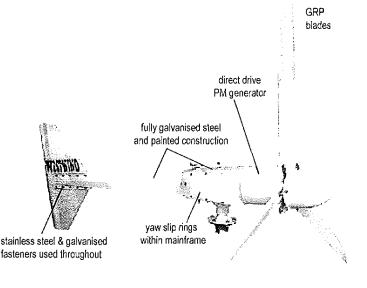

## WESTWIND 7

#### wind turbines for remote areas

10kW turbine at Wilsons Promontory south-east Australia

Westwind have been designing and manufacturing wind turbines since 1983 that have been proven in hundreds of power systems worldwide. Westwind turbines are designed for utmost reliability and performance even in severe weather and climatic

conditions.

Power production is maximised by the newly developed generator design employing rare-earth 'super' magnets. The new generator design blends the virtues of Westwind's exceptionally simple, low-maintenance design with even greater performance.

#### features

- super rugged construction
- fully enclosed brushless generator
- designed for minimal maintenance
- fully galvanised steel construction
- direct drive generator
- PWM shunt charge controller
- tilt towers for remote installation

The turbines are designed for strength, simplicity, and low maintenance as the major design criteria

All Westwind wind turbines consist of three blades, up wind of the tower on a horizontal axis and attached directly to a sealed permanent magnet generator.

The complete turbine is hot dipped galvanised and spraypainted white for maximum corrosion protection.

The benefits of the Westwind design are as follows:

| FEATURE                           | ADVANTAGE                                                                                                                                                                                                                                                                                                                                                                  |
|-----------------------------------|----------------------------------------------------------------------------------------------------------------------------------------------------------------------------------------------------------------------------------------------------------------------------------------------------------------------------------------------------------------------------|
| Auto furl high<br>wind protection | The centre of rotation is slightly offset from the yaw axis, so that in high winds the turbines will turn out of the wind and autofuri. This is an effective protection mechanism that has been used successfully in water pumping windmills for decades. The weight of the tailboom provides a restoring force to turn the turbine back into the wind as the gust passes. |
| Three 8lades                      | Greater dynamic stability in free yaw than<br>two blades, minimising the vibrations<br>associated with normal operation, resulting<br>in longer life of all components.                                                                                                                                                                                                    |
| Blades up wind of the tower       | The blades don't pass through the turbulence induced by the wind passing the tower. This results in less noise and vibrations.                                                                                                                                                                                                                                             |
| Direct Drive                      | Having no gearbox means less parts to wear and less friction to be overcome by the blades. This results in earlier start up in light winds, more power produced, and lower maintenance than designs using gearboxes. With no gearbox our generators run silently this combined with other design features means our turbines can barely be heard.                          |
| Permanent                         | Our specifically designed Permanent Magnet                                                                                                                                                                                                                                                                                                                                 |

Magnet Generator generators combine high efficiency with simplicity. With the magnets rotating around a fixed stator there is no need for troublesome high-speed slip rings and brushes. A permanent magnet generator also allows the rotor to be stopped and locked in light to moderate winds to enable servicing to be performed.

A Sealed

The generator is sealed to stop the ingress of foreign particles. This reduces corrosion (especially in coastal locations) but also stops the magnets attracting airborne particles.

Manuai Furl Mechanism A lever or winch at the base of the tower can be used to manually furl the turbine. This pulls the tailboom and fin around to 90 degrees and so the blades become side on to the wind. Manual furling enables output to be reduced if necessary and also slows the blades to enable the rotor to be stopped for servicing

Hot Dip Galvanised and Painted White All steel components are hot dip galvanised during manufacture. This severely reduces corrosion. An optional powder coated white finish is available in addition to the standard galvanising.