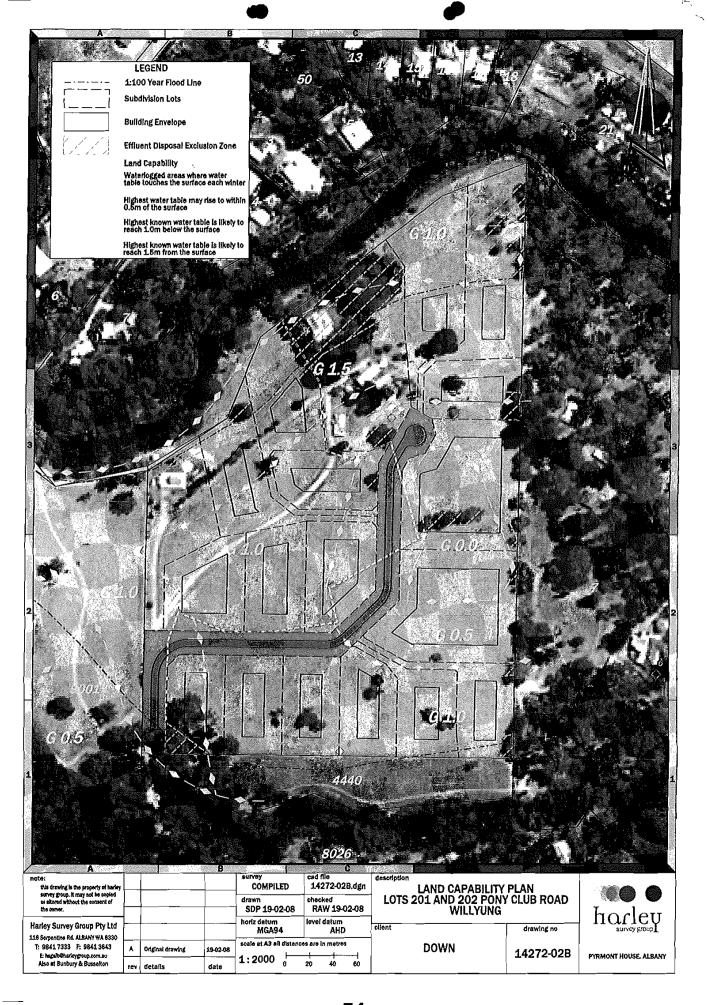

#### 2.1 Zoning and Previous Subdivision

The subject land is currently contained within Special Residential Area No.11 of City of Albany Town Planning Scheme No.3, established as part of Amendment No.177. This area allows for the subdivision of Special Residential lots down to a size of 4000m², based upon land capability, service availability and the current SGP. A copy of the current SGP is included in Appendix B.

#### 2.2 Current SGP Details

The current SGP allows for the subdivision of the subject land into 16 lots. This plan allows for a number of smaller lots fronting King River and the southern boundary of the site. Larger lots were proposed on the eastern boundary of the site, given that this land has been assessed as being less capable. The current plan also shows the development being served by two new roads. Two lots would be provided with dual road frontage. Other features of the current plan include:

- · Establishment of the 1:100 year flood line;
- · Identification of Strategic Fire Breaks, as well as a Bridal Path and Walk Way;
- Incorporation of building envelopes for each proposed lot;
- · Widening of the King River Foreshore Reserve; and
- Identification of revegetation strips.