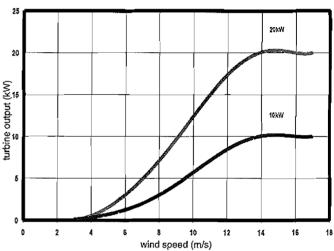

capacities: 3kW • 5kW • 10kW • 20kW

#### **SPECIFICATIONS**

| Model                    | 3kW             | SkW/             | 10kW           | 20kW                                     |
|--------------------------|-----------------|------------------|----------------|------------------------------------------|
| Performance              |                 |                  |                |                                          |
| Start-up wind speed      | 2.5m/s          | 2m/s             | 2m/s           | 2m/s                                     |
| Cut-in wind speed        | 3.5m/s          | 3m/s             | 3m/s           | 3m/s                                     |
| Rated wind speed         | 14m/s           | 14m/s            | 14m/s          | 14m/s                                    |
| Cut-out wind speed       | N/A             | N/A              | N/A            | N/A                                      |
| Furling wind speed       | 17m/s           | 16m/s            | 16m/s          | 16m/s                                    |
| Rated power              | 3kW             | 5kW              | 10kW           | 20kW                                     |
| General Specs.           |                 |                  |                |                                          |
| Rotor diameter           | 3.7m            | 5.1m             | 6.2m           | 10.4m                                    |
| Weight                   | 190kg           | 200kg            | 380kg          | 750kg                                    |
| Over speed protection    | Auto tail furl  | Auto tail furl   | Auto tail furl | Rotor pitch, Auto tail furl              |
| Generator (direct drive) | 18 pole NeFeB   | 18 pole NeFeB    | 26 pole NeFeB  | 36 pole NeFeB                            |
| DC charge voltages       | 48, 96,110 120V | 48,96, 110, 120V | 110, 120V      | 240V                                     |
| DC charge controller     | PWM shunt reg.  | PWM shunt reg.   | PWM shunt reg. | PWM shunt reg. Grid<br>connect available |

#### Performance curves