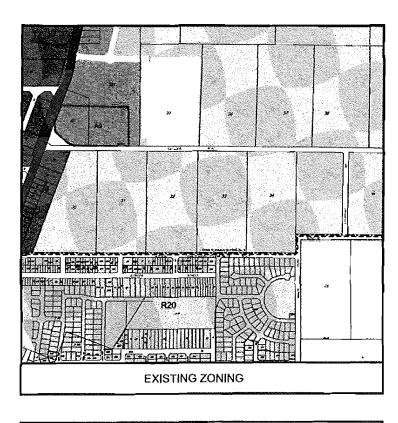

conditions.

Power production is maximised by the newly developed generator design employing rare-earth 'super' magnets. The new generator design blends the virtues of Westwind's exceptionally simple, low-maintenance design with even greater performance.

#### features

- super rugged construction
- fully enclosed brushless generator
- designed for minimal maintenance
- fully galvanised steel construction
- direct drive generator
- PWM shunt charge controller
- tilt towers for remote installation

capacities: 3kW • 5kW • 10kW • 20kW

#### **SPECIFICATIONS**

| Model                    | 3kW             | SkW/             | 10kW           | 20kW                                     |
|--------------------------|-----------------|------------------|----------------|------------------------------------------|
| Performance              |                 |                  |                |                                          |
| Start-up wind speed      | 2.5m/s          | 2m/s             | 2m/s           | 2m/s                                     |
| Cut-in wind speed        | 3.5m/s          | 3m/s             | 3m/s           | 3m/s                                     |
| Rated wind speed         | 14m/s           | 14m/s            | 14m/s          | 14m/s                                    |
| Cut-out wind speed       | N/A             | N/A              | N/A            | N/A                                      |
| Furling wind speed       | 17m/s           | 16m/s            | 16m/s          | 16m/s                                    |
| Rated power              | 3kW             | 5kW              | 10kW           | 20kW                                     |
| General Specs.           |                 |                  |                |                                          |
| Rotor diameter           | 3.7m            | 5.1m             | 6.2m           | 10.4m                                    |
| Weight                   | 190kg           | 200kg            | 380kg          | 750kg                                    |
| Over speed protection    | Auto tail furl  | Auto tail furl   | Auto tail furl | Rotor pitch, Auto tail furl              |
| Generator (direct drive) | 18 pole NeFeB   | 18 pole NeFeB    | 26 pole NeFeB  | 36 pole NeFeB                            |
| DC charge voltages       | 48, 96,110 120V | 48,96, 110, 120V | 110, 120V      | 240V                                     |
| DC charge controller     | PWM shunt reg.  | PWM shunt reg.   | PWM shunt reg. | PWM shunt reg. Grid<br>connect available |

#### Performance curves

#### The Westwind charge controller

The Westwind battery charge controller converts the three phase AC output current from the wind turbine to DC. As the battery voltage reaches a preset level, the controller progressively diverts the required amount of current to a resistive element dump load to prevent overcharging of the battery. The current diversion is performed smoothly using high frequency, pulse width modulation (PWM) switching. The charging regime is battery temperature compensated and battery equalisation may be performed either manually or remotely.

The controller is housed within an IP54 rated steel enclosure and is designed for free-convection cooling for increased reliability even in hot and humid conditions. An analogue voltmeter and ammeter give precise indication of instantaneous performance. Comprehensive fault protection, including circuit breakers are standard equipment.

This 'shunt' style of regulation ensures the generator is constantly loaded therefore reducing rotor speed and consequently minimising wear and noise. This regulation/control technique is far superior over traditional 'series' regulation whereby the turbine is disconnected and allowed to 'run-free' when the battery is fully charged.

A batteryless, grid connect, inverter is available for the 20kW turbine.

#### Battery charge controller and dump load

#### Westwind tower kits

Westwind manufacture a range of guyed, till-style towers available in heights from 18 - 36m. Tilt towers enable safe and easy installation/maintenance of the turbine at ground level, without the need for cranes. The Westwind tower kit comes complete with all rigging and foundation components, tow-up cable and sheave system - all that is required is concrete and reinforcement mesh. An isolating circuit breaker is supplied housed within an integrated steel enclosure at the base of the tower. A manual furling system is also integrated to permit shutdown prior to maintenance etc.