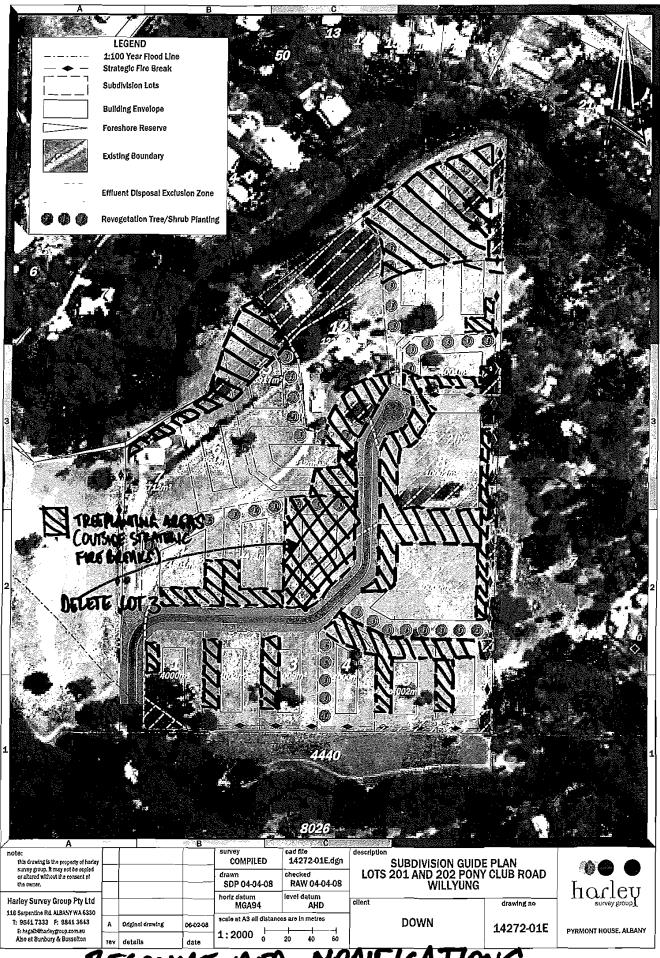

#### 1.0 INTRODUCTION

This report forms part of the proposal to revise the Subdivision Guide Plan (SGP) relating to Lots 201 and 202 Pony Club Road, Willyung. See Drawing 14272-01B at Appendix A for details of the proposed revised SGP.

#### 2.2 Current SGP Details

The current SGP allows for the subdivision of the subject land into 16 lots. This plan allows for a number of smaller lots fronting King River and the southern boundary of the site. Larger lots were proposed on the eastern boundary of the site, given that this land has been assessed as being less capable. The current plan also shows the development being served by two new roads. Two lots would be provided with dual road frontage. Other features of the current plan include:

- · Establishment of the 1:100 year flood line;
- · Identification of Strategic Fire Breaks, as well as a Bridal Path and Walk Way;
- Incorporation of building envelopes for each proposed lot;
- · Widening of the King River Foreshore Reserve; and
- Identification of revegetation strips.

#### 3.0 THE PROPOSAL

It is proposed to revise the current SGP, to make the resultant subdivision within Special Residential Area No.11 more efficient. The revision to the plan will increase lot yield, reduce road and services length and focus development on the more capable areas of the site.

Proposed changes to the subdivision guide plan include:

- The rationalisation of the road network reducing the overall road length proposed by approximately 200 metres;
- Increasing the total lot yield of the subject land from 16 to 19 lots;
- Including effluent disposal exclusion areas, to ensure the site's land capability is not compromised by an increased lot yield;
- Vegetation shelter belts to provide effective visual screening and to provide refuges for wildlife; and
- A slight realignment of strategic fire breaks to reflect the changed lot layout, including a link into the property to the east to facilitate emergency egress;

The key change of the Subdivision Guide Plan for Lots 201 and 202 Pony Club Road, Willyung is the lot yield for each individual site. Lot 201, previously yielding 6 lots, now yields 7, whilst Lot 202, previously yielding 10 lots, now yields 12. This has been achieved by a small reduction in the individual lot areas and the reduction of the area taken by road reserves.