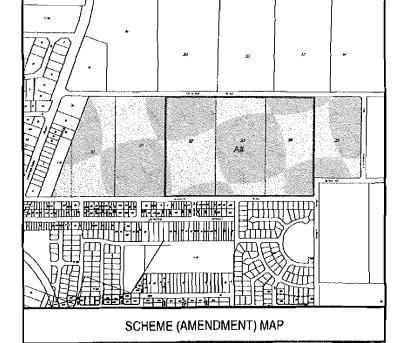

conditions.

Power production is maximised by the newly developed generator design employing rare-earth 'super' magnets. The new generator design blends the virtues of Westwind's exceptionally simple, low-maintenance design with even greater performance.

#### features

- super rugged construction
- fully enclosed brushless generator
- designed for minimal maintenance
- fully galvanised steel construction
- direct drive generator
- PWM shunt charge controller
- tilt towers for remote installation

capacities: 3kW • 5kW • 10kW • 20kW

#### **SPECIFICATIONS**

| Model                    | 3kW             | SkW/             | 10kW           | 20kW                                     |
|--------------------------|-----------------|------------------|----------------|------------------------------------------|
| Performance              |                 |                  |                |                                          |
| Start-up wind speed      | 2.5m/s          | 2m/s             | 2m/s           | 2m/s                                     |
| Cut-in wind speed        | 3.5m/s          | 3m/s             | 3m/s           | 3m/s                                     |
| Rated wind speed         | 14m/s           | 14m/s            | 14m/s          | 14m/s                                    |
| Cut-out wind speed       | N/A             | N/A              | N/A            | N/A                                      |
| Furling wind speed       | 17m/s           | 16m/s            | 16m/s          | 16m/s                                    |
| Rated power              | 3kW             | 5kW              | 10kW           | 20kW                                     |
| General Specs.           |                 |                  |                |                                          |
| Rotor diameter           | 3.7m            | 5.1m             | 6.2m           | 10.4m                                    |
| Weight                   | 190kg           | 200kg            | 380kg          | 750kg                                    |
| Over speed protection    | Auto tail furl  | Auto tail furl   | Auto tail furl | Rotor pitch, Auto tail furl              |
| Generator (direct drive) | 18 pole NeFeB   | 18 pole NeFeB    | 26 pole NeFeB  | 36 pole NeFeB                            |
| DC charge voltages       | 48, 96,110 120V | 48,96, 110, 120V | 110, 120V      | 240V                                     |
| DC charge controller     | PWM shunt reg.  | PWM shunt reg.   | PWM shunt reg. | PWM shunt reg. Grid<br>connect available |

#### Performance curves

#### The Westwind charge controller

The Westwind battery charge controller converts the three phase AC output current from the wind turbine to DC. As the battery voltage reaches a preset level, the controller progressively diverts the required amount of current to a resistive element dump load to prevent overcharging of the battery. The current diversion is performed smoothly using high frequency, pulse width modulation (PWM) switching. The charging regime is battery temperature compensated and battery equalisation may be performed either manually or remotely.

The controller is housed within an IP54 rated steel enclosure and is designed for free-convection cooling for increased reliability even in hot and humid conditions. An analogue voltmeter and ammeter give precise indication of instantaneous performance. Comprehensive fault protection, including circuit breakers are standard equipment.

This 'shunt' style of regulation ensures the generator is constantly loaded therefore reducing rotor speed and consequently minimising wear and noise. This regulation/control technique is far superior over traditional 'series' regulation whereby the turbine is disconnected and allowed to 'run-free' when the battery is fully charged.

A batteryless, grid connect, inverter is available for the 20kW turbine.

#### Battery charge controller and dump load

#### Westwind tower kits

Westwind manufacture a range of guyed, till-style towers available in heights from 18 - 36m. Tilt towers enable safe and easy installation/maintenance of the turbine at ground level, without the need for cranes. The Westwind tower kit comes complete with all rigging and foundation components, tow-up cable and sheave system - all that is required is concrete and reinforcement mesh. An isolating circuit breaker is supplied housed within an integrated steel enclosure at the base of the tower. A manual furling system is also integrated to permit shutdown prior to maintenance etc.