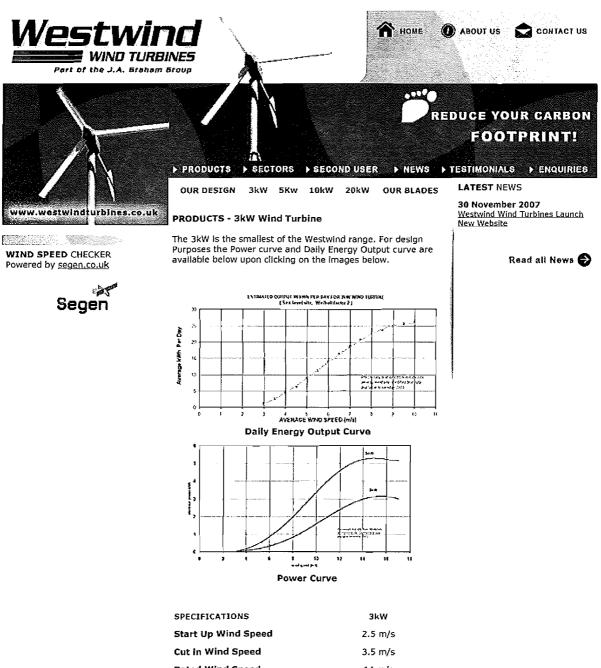

#### Daily Energy Output

For design purposes a graph of the daily energy outputs for the various Westwind turbines are available by clicking on the thumbnail above. This can be used for design purposes but should be viewed as an estimation only. The values were theoretically derived from the power curves. Power curves and individual daily Energy Outputs are available on each turbines page (see tabs above).