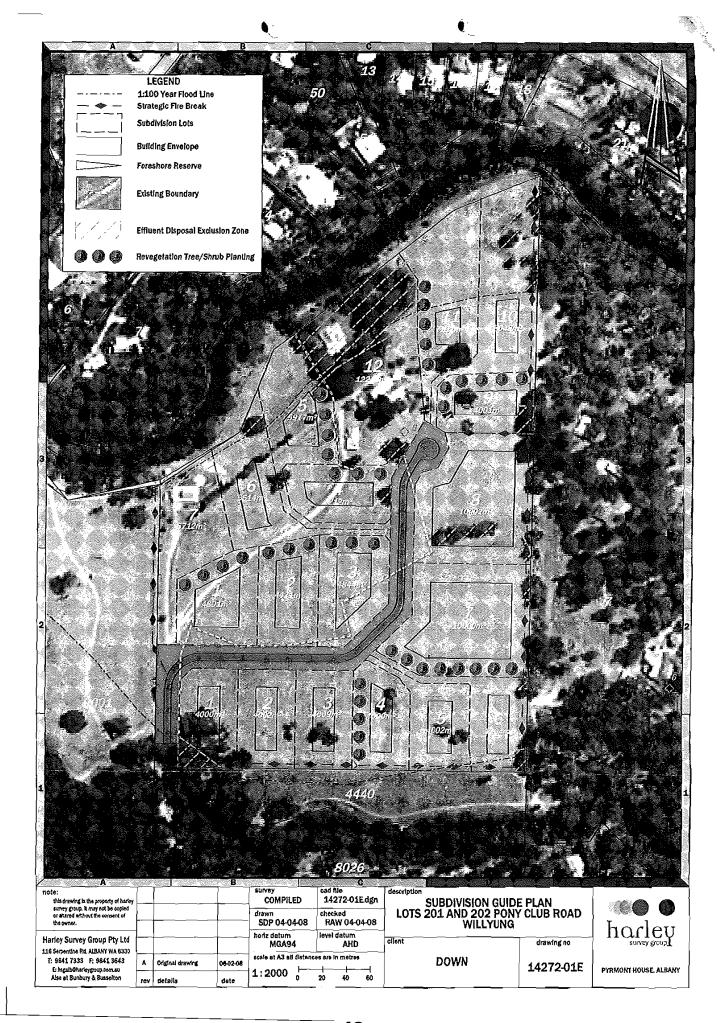

#### 1.0 INTRODUCTION

This report forms part of the proposal to revise the Subdivision Guide Plan (SGP) relating to Lots 201 and 202 Pony Club Road, Willyung. See Drawing 14272-01B at Appendix A for details of the proposed revised SGP.

#### 2.1 Zoning and Previous Subdivision

The subject land is currently contained within Special Residential Area No.11 of City of Albany Town Planning Scheme No.3, established as part of Amendment No.177. This area allows for the subdivision of Special Residential lots down to a size of 4000m², based upon land capability, service availability and the current SGP. A copy of the current SGP is included in Appendix B.

#### 2.2 Current SGP Details

The current SGP allows for the subdivision of the subject land into 16 lots. This plan allows for a number of smaller lots fronting King River and the southern boundary of the site. Larger lots were proposed on the eastern boundary of the site, given that this land has been assessed as being less capable. The current plan also shows the development being served by two new roads. Two lots would be provided with dual road frontage. Other features of the current plan include:

- · Establishment of the 1:100 year flood line;
- · Identification of Strategic Fire Breaks, as well as a Bridal Path and Walk Way;
- Incorporation of building envelopes for each proposed lot;
- · Widening of the King River Foreshore Reserve; and
- Identification of revegetation strips.

#### 3.0 THE PROPOSAL

It is proposed to revise the current SGP, to make the resultant subdivision within Special Residential Area No.11 more efficient. The revision to the plan will increase lot yield, reduce road and services length and focus development on the more capable areas of the site.

Proposed changes to the subdivision guide plan include:

- The rationalisation of the road network reducing the overall road length proposed by approximately 200 metres;
- Increasing the total lot yield of the subject land from 16 to 19 lots;
- Including effluent disposal exclusion areas, to ensure the site's land capability is not compromised by an increased lot yield;
- Vegetation shelter belts to provide effective visual screening and to provide refuges for wildlife; and
- A slight realignment of strategic fire breaks to reflect the changed lot layout, including a link into the property to the east to facilitate emergency egress;

The key change of the Subdivision Guide Plan for Lots 201 and 202 Pony Club Road, Willyung is the lot yield for each individual site. Lot 201, previously yielding 6 lots, now yields 7, whilst Lot 202, previously yielding 10 lots, now yields 12. This has been achieved by a small reduction in the individual lot areas and the reduction of the area taken by road reserves.