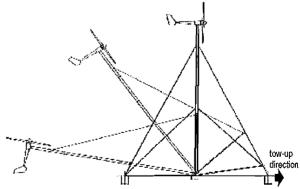

#### Westwind tower kits

Westwind manufacture a range of guyed, till-style towers available in heights from 18 - 36m. Tilt towers enable safe and easy installation/maintenance of the turbine at ground level, without the need for cranes. The Westwind tower kit comes complete with all rigging and foundation components, tow-up cable and sheave system - all that is required is concrete and reinforcement mesh. An isolating circuit breaker is supplied housed within an integrated steel enclosure at the base of the tower. A manual furling system is also integrated to permit shutdown prior to maintenance etc.