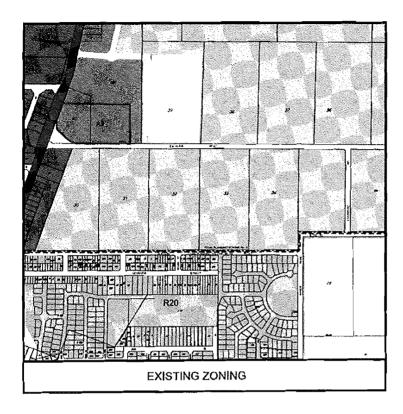

#### 2.1 Zoning and Previous Subdivision

The subject land is currently contained within Special Residential Area No.11 of City of Albany Town Planning Scheme No.3, established as part of Amendment No.177. This area allows for the subdivision of Special Residential lots down to a size of 4000m², based upon land capability, service availability and the current SGP. A copy of the current SGP is included in Appendix B.

The subdivision of the subject land occurred in 2001. This created Lots 201 and 202 Pony Club Road, Willyung. This subdivision was supported by Council, given that it was in a layout that did not compromise the future subdivision as proposed by the current SGP.

#### 2.2 Current SGP Details

The current SGP allows for the subdivision of the subject land into 16 lots. This plan allows for a number of smaller lots fronting King River and the southern boundary of the site. Larger lots were proposed on the eastern boundary of the site, given that this land has been assessed as being less capable. The current plan also shows the development being served by two new roads. Two lots would be provided with dual road frontage. Other features of the current plan include: