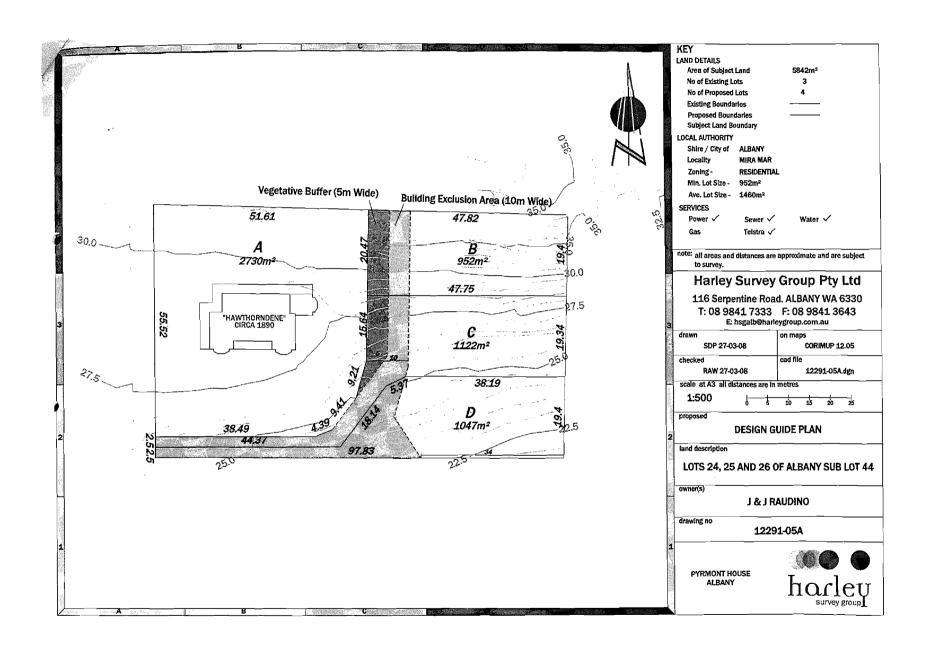

## Design Guidelines "Hawthorndene"

Lots 24, 25 and 26 Seymour Street Mira Mar

116 Serpentine Road ALBANY T: 08 9841 7333 F: 98413643 PO Box 5207 ALBANY WA 6332 E: hsgalb@harleygroup.com.au

Prepared March 2008

#### 3.1 THE LAND

The land on which *Hawthorndene* is situated comprises of Lots 24, 25 and 26 Seymour Street, Mira Mar, which is drawn on Plan 190. The current land parcel of *Hawthorndene* is 5920m², with the proposal to subdivide reducing the land parcel surrounding *Hawthorndene* to 2730m².

#### 5.1 REQUIRED ELEMENTS

The below elements are required to be incorporated into the design of residences on Lots B, C and D of WAPC Application No.133330. Any design elements not covered by these Design Guidelines are to be assessed with the R-Codes.

#### Requirement:

- Setbacks adjoining Hawthorndene to be as per the Design Guide Plan; and
- All other setbacks to be as per R-Codes requirements.

Reasoning: *Hawthorndene* is sited in a picturesque location, with limited views over its 5920m² property and toward Middleton Beach. The proposed subdivision of the lots at the rear of the property should not compromise the view corridors of the existing dwelling or its landscaped surrounds and streetscape value.

#### 5.1.13 Vegetative Screening

#### Requirement:

- 5 metre wide Vegetation Buffer adjoining Hawthorndene on Lots B and C;
- Buffer to consist of screening vegetation to a height of 10 metres;
- Species within the buffer are to be representative of the era of Hawthorndene's construction; and
- Buffer to be installed as a condition of Planning Scheme Consent for development.

Harley Survey Group - Planning Consultants

Reasoning: There is a portion of Lots B and C that area particularly exposed to views from the Hawthorndene. This is due to the steeply sloping nature of the land, particularly on the northern portion of Lot B toward Hanson Street. This vegetation buffer will appropriately screen development from Hawthorndene, in a manner that is consistent with the existing gardens.