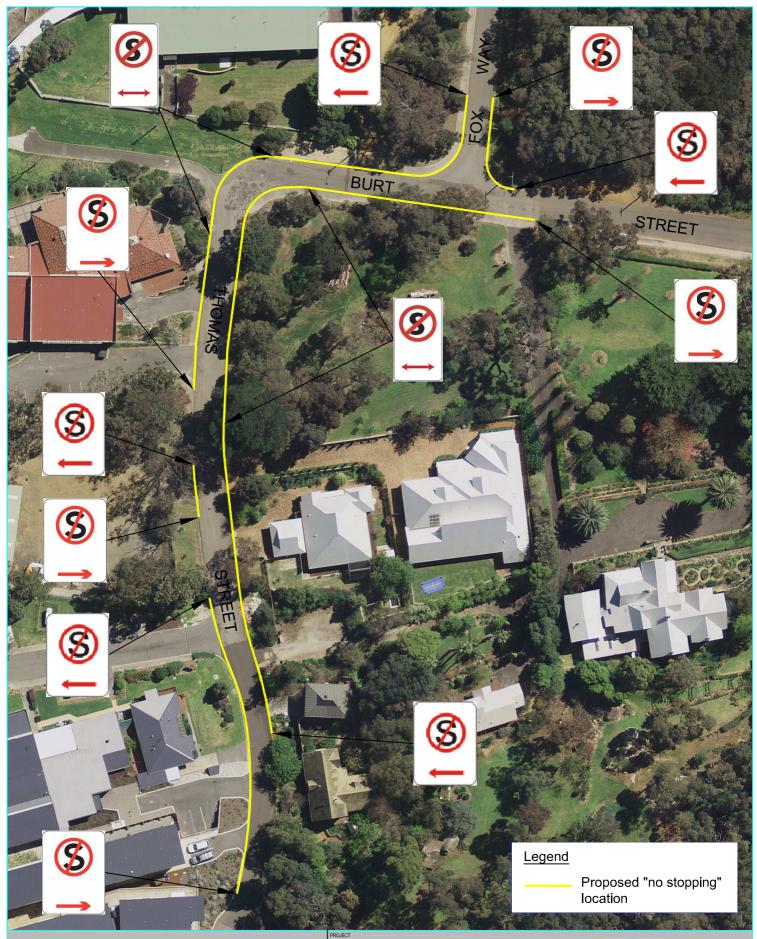

#### **TABLE OF CONTENTS**

| Attachment | Report<br>No. | Description                                                                                                                                                                                   | Page No. |
|------------|---------------|-----------------------------------------------------------------------------------------------------------------------------------------------------------------------------------------------|----------|
| Α          | ED            | Economic Development Committee                                                                                                                                                                |          |
|            | ED014         | Temporary/Short Term Extended Trading Hours<br>Policy                                                                                                                                         | 1        |
| В          | CS            | Community Services Committee No meeting held                                                                                                                                                  |          |
| C          | CSF           | Corporate Services & Finance Committee                                                                                                                                                        |          |
|            | CSF068        | Financial Activity Statement – February 2014                                                                                                                                                  | 5        |
|            | CSF069        | List of Accounts for Payment – March 2014                                                                                                                                                     | 14       |
|            | CSF070        | Delegated Authority Reports                                                                                                                                                                   | 45       |
|            | CSF072        | <ul> <li>Excision of Land &amp; Partial Surrender of Lease from<br/>Reserve 1189 Chester Pass Road, Willyung (King<br/>River Pony Club Inc) for Road Widening by Main<br/>Roads WA</li> </ul> | 51       |
|            | CSF075        | 2014-15 Ordinary Council Meeting Dates and<br>Committee Planning Meeting Calendar                                                                                                             | 52       |
|            | CSF077        | Council Policy-CEO Performance Review                                                                                                                                                         | 53       |
| D          | WS            | Works & Services Committee                                                                                                                                                                    |          |
|            | WS034         | Drome Road Parking Scheme                                                                                                                                                                     | 57       |
|            | WS035         | Fox Way/Burt Street/Thomas Street Parking Scheme                                                                                                                                              | 58       |
|            | WS037         | Financial Expenditure and Works Progress Reporting                                                                                                                                            | 59       |
| E          |               | Planning & Development Committee                                                                                                                                                              |          |
|            | PD029         | Industry – Extractive (Sand)                                                                                                                                                                  | 66       |
|            | PD030         | Planning and Building Reports                                                                                                                                                                 | 70       |