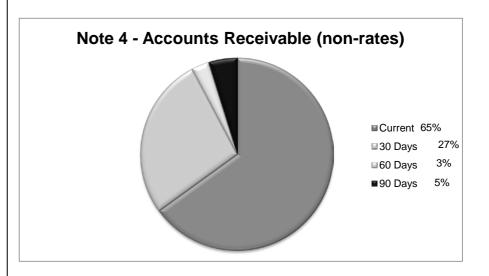

Note 2 Cash Investments

Note 2A Graphical Representation - Cash Investments

Note 3 Major Variances

Note 4 Receivables

Note 5 Capital Acquisitions