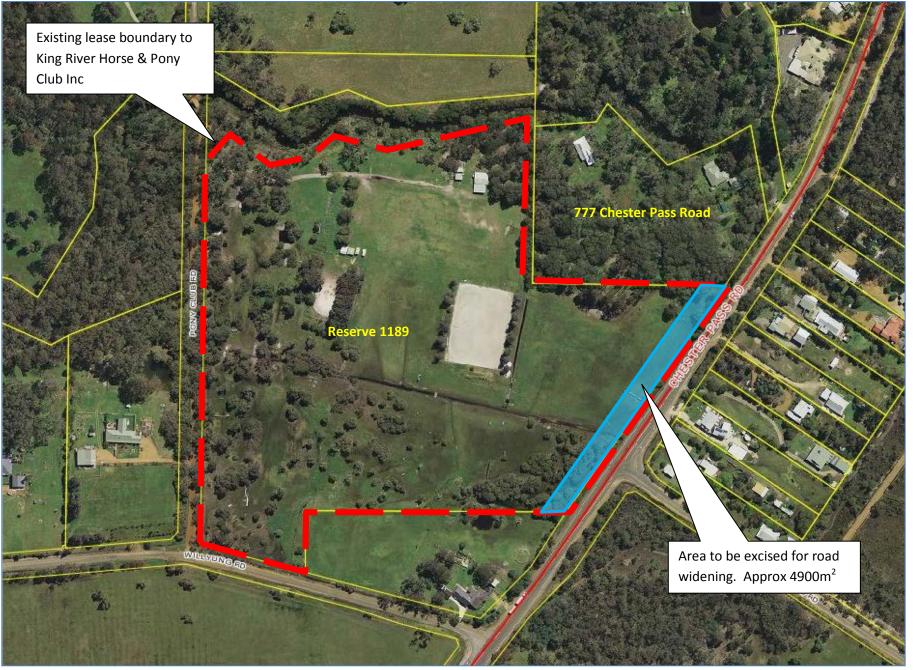

#### **TABLE OF CONTENTS**

| Attachment | Report<br>No. | Description                                                                                                                                                                                   | Page No. |
|------------|---------------|-----------------------------------------------------------------------------------------------------------------------------------------------------------------------------------------------|----------|
| Α          | ED            | Economic Development Committee                                                                                                                                                                |          |
|            | ED014         | Temporary/Short Term Extended Trading Hours<br>Policy                                                                                                                                         | 1        |
| В          | CS            | Community Services Committee No meeting held                                                                                                                                                  |          |
| C          | CSF           | Corporate Services & Finance Committee                                                                                                                                                        |          |
|            | CSF068        | Financial Activity Statement – February 2014                                                                                                                                                  | 5        |
|            | CSF069        | List of Accounts for Payment – March 2014                                                                                                                                                     | 14       |
|            | CSF070        | Delegated Authority Reports                                                                                                                                                                   | 45       |
|            | CSF072        | <ul> <li>Excision of Land &amp; Partial Surrender of Lease from<br/>Reserve 1189 Chester Pass Road, Willyung (King<br/>River Pony Club Inc) for Road Widening by Main<br/>Roads WA</li> </ul> | 51       |
|            | CSF075        | 2014-15 Ordinary Council Meeting Dates and<br>Committee Planning Meeting Calendar                                                                                                             | 52       |
|            | CSF077        | Council Policy-CEO Performance Review                                                                                                                                                         | 53       |
| D          | WS            | Works & Services Committee                                                                                                                                                                    |          |
|            | WS034         | Drome Road Parking Scheme                                                                                                                                                                     | 57       |
|            | WS035         | Fox Way/Burt Street/Thomas Street Parking Scheme                                                                                                                                              | 58       |
|            | WS037         | Financial Expenditure and Works Progress Reporting                                                                                                                                            | 59       |
| E          |               | Planning & Development Committee                                                                                                                                                              |          |
|            | PD029         | Industry – Extractive (Sand)                                                                                                                                                                  | 66       |
|            | PD030         | Planning and Building Reports                                                                                                                                                                 | 70       |