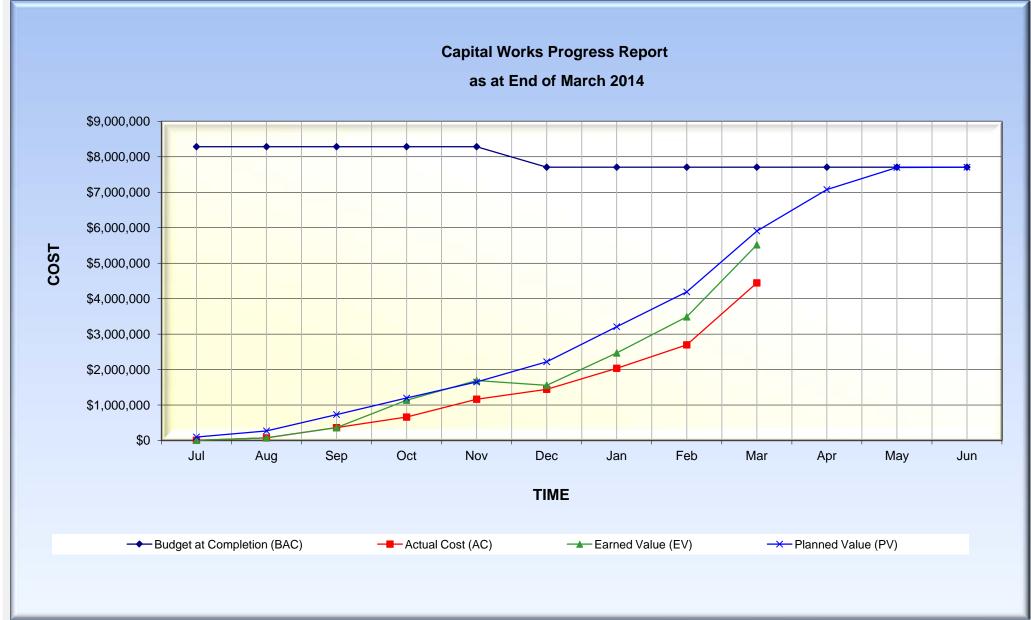

#### **TABLE OF CONTENTS**

| Attachment | Report<br>No. | Description                                                                                                                                                                                   | Page No. |
|------------|---------------|-----------------------------------------------------------------------------------------------------------------------------------------------------------------------------------------------|----------|
| Α          | ED            | Economic Development Committee                                                                                                                                                                |          |
|            | ED014         | Temporary/Short Term Extended Trading Hours<br>Policy                                                                                                                                         | 1        |
| В          | CS            | Community Services Committee No meeting held                                                                                                                                                  |          |
| C          | CSF           | Corporate Services & Finance Committee                                                                                                                                                        |          |
|            | CSF068        | Financial Activity Statement – February 2014                                                                                                                                                  | 5        |
|            | CSF069        | List of Accounts for Payment – March 2014                                                                                                                                                     | 14       |
|            | CSF070        | Delegated Authority Reports                                                                                                                                                                   | 45       |
|            | CSF072        | <ul> <li>Excision of Land &amp; Partial Surrender of Lease from<br/>Reserve 1189 Chester Pass Road, Willyung (King<br/>River Pony Club Inc) for Road Widening by Main<br/>Roads WA</li> </ul> | 51       |
|            | CSF075        | 2014-15 Ordinary Council Meeting Dates and<br>Committee Planning Meeting Calendar                                                                                                             | 52       |
|            | CSF077        | Council Policy-CEO Performance Review                                                                                                                                                         | 53       |
| D          | WS            | Works & Services Committee                                                                                                                                                                    |          |
|            | WS034         | Drome Road Parking Scheme                                                                                                                                                                     | 57       |
|            | WS035         | Fox Way/Burt Street/Thomas Street Parking Scheme                                                                                                                                              | 58       |
|            | WS037         | Financial Expenditure and Works Progress Reporting                                                                                                                                            | 59       |
| E          |               | Planning & Development Committee                                                                                                                                                              |          |
|            | PD029         | Industry – Extractive (Sand)                                                                                                                                                                  | 66       |
|            | PD030         | Planning and Building Reports                                                                                                                                                                 | 70       |