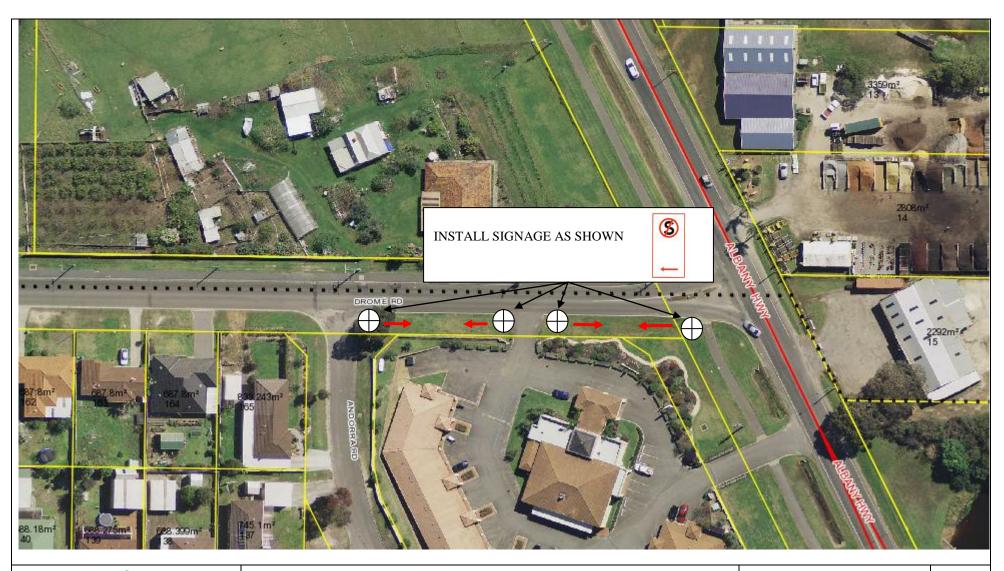

#### **TABLE OF CONTENTS**

| Attachment | Report<br>No. | Description                                                                                                                                                                                   | Page No. |
|------------|---------------|-----------------------------------------------------------------------------------------------------------------------------------------------------------------------------------------------|----------|
| Α          | ED            | Economic Development Committee                                                                                                                                                                |          |
|            | ED014         | Temporary/Short Term Extended Trading Hours<br>Policy                                                                                                                                         | 1        |
| В          | CS            | Community Services Committee No meeting held                                                                                                                                                  |          |
| C          | CSF           | Corporate Services & Finance Committee                                                                                                                                                        |          |
|            | CSF068        | Financial Activity Statement – February 2014                                                                                                                                                  | 5        |
|            | CSF069        | List of Accounts for Payment – March 2014                                                                                                                                                     | 14       |
|            | CSF070        | Delegated Authority Reports                                                                                                                                                                   | 45       |
|            | CSF072        | <ul> <li>Excision of Land &amp; Partial Surrender of Lease from<br/>Reserve 1189 Chester Pass Road, Willyung (King<br/>River Pony Club Inc) for Road Widening by Main<br/>Roads WA</li> </ul> | 51       |
|            | CSF075        | 2014-15 Ordinary Council Meeting Dates and<br>Committee Planning Meeting Calendar                                                                                                             | 52       |
|            | CSF077        | Council Policy-CEO Performance Review                                                                                                                                                         | 53       |
| D          | WS            | Works & Services Committee                                                                                                                                                                    |          |
|            | WS034         | Drome Road Parking Scheme                                                                                                                                                                     | 57       |
|            | WS035         | Fox Way/Burt Street/Thomas Street Parking Scheme                                                                                                                                              | 58       |
|            | WS037         | Financial Expenditure and Works Progress Reporting                                                                                                                                            | 59       |
| E          |               | Planning & Development Committee                                                                                                                                                              |          |
|            | PD029         | Industry – Extractive (Sand)                                                                                                                                                                  | 66       |
|            | PD030         | Planning and Building Reports                                                                                                                                                                 | 70       |