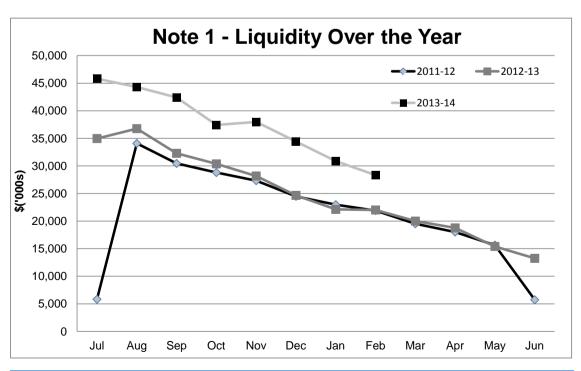

#### Statement of Financial Activity

| Note 1 | Net Current | <b>Funding</b> | <b>Position</b> |
|--------|-------------|----------------|-----------------|
|        |             |                |                 |

Note 2 Cash Investments

Note 2A Graphical Representation - Cash Investments

Note 3 Major Variances

Note 4 Receivables

Note 5 Capital Acquisitions