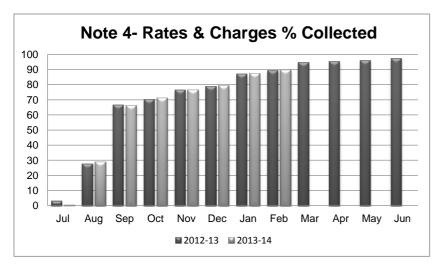

Note 2 Cash Investments

Note 2A Graphical Representation - Cash Investments

Note 3 Major Variances

Note 4 Receivables

Note 5 Capital Acquisitions