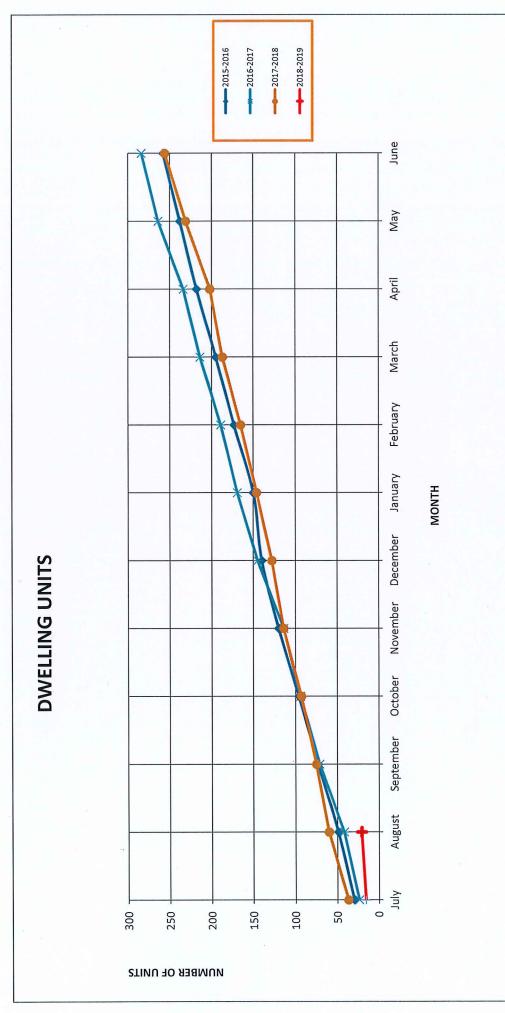

|                |                       |                   |                                                                                                                                                                                                                                                                                                                                                                                                                                                                                                                                                                                                                                                                                                     |                         |                    |



139



140

### **BUILDING, SIGN & DEMOLITION LICENCES ISSUED UNDER DELEGATED AUTHORITY**

Applications determined for August 2018

| Application   | Builder                         | Description of Application                 | Street #      | Property<br>Description | Street Address         | Suburb              |
|---------------|---------------------------------|--------------------------------------------|---------------|-------------------------|------------------------|---------------------|
|               | CERTIFICATE OF                  | CERTIFICATE OF CONSTRUCTION                | Unit 4, 87-89 |                         | ABERDEEN STREET        | ALBANY              |
|               | CONSTRUCTION                    |                                            |               |