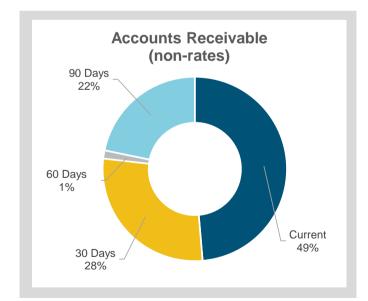

### NOTE 4 RECEIVABLES

### COMMENTS:

Rates were raised after the budget adoption in July but were not mailed until mid August.

| Accounts Receivable (non-rates) | \$      | %    |
|---------------------------------|---------|------|
|                                 |         |      |
| Current                         | 300,516 | 49%  |
| 30 Days                         | 173,936 | 28%  |
| 60 Days                         | 8,855   | 1%   |
| 90 Days                         | 134,415 | 22%  |
|                                 | 617,722 | 100% |

### COMMENTS:

90 Days - \$55,000 National Anzac Centre Sponsorship invoice outstanding.

| Capital Acquisitions                 | Original<br>Annual<br>Budget | Revised<br>Annual Budget | YTD<br>Budget<br>(a) | YTD<br>Actual<br>(b) | Var. \$<br>(b)-(a) | Var. %<br>(b)-(a)/(a) |
|--------------------------------------|------------------------------|--------------------------|----------------------|----------------------|--------------------|-----------------------|
|                                      | \$                           | \$                       | \$                   | \$                   | \$                 | %                     |
| Property Plant & Equipment           |                              |                          |                      |                      |                    |                       |
| Land                                 | 25,000                       | 25,000                   | 2,082                | 0                    | (2,082)            | (100%)                |
| Buildings                            | 7,511,125                    | 7,511,125                | 389,160              | 374,840              | (14,320)           | (4%)                  |
| Vehicles, Plant & Equipment          | 3,244,935                    | 3,244,935                | 37,501               | 14,780               | (22,721)           | (61%)                 |
| Furniture & Office Equipment         | 707,900                      | 707,900                  | 63,133               | 5,732                | (57,401)           | (91%)                 |
| Infrastructure                       |                              |                          |                      |                      |                    |                       |
| Roads                                | 6,007,199                    | 6,007,199                | 340,969              | 325,596              | (15,373)           | (5%)                  |
| Drainage                             | 555,000                      | 555,000                  | 0                    | 4,147                | 4,147              | -                     |
| Bridges                              | 135,000                      | 135,000                  | 11,246               | 0                    | (11,246)           | (100%)                |
| Footpaths                            | 963,161                      | 963,161                  | 9,613                | 2,635                | (6,978)            | (73%)                 |
| Parks, Reserves & Camp Grounds       | 8,656,936                    | 8,656,936                | 23,828               | 7,669                | (16,159)           | (68%)                 |
| Airport                              | 735,510                      | 735,510                  | 10,412               | 0                    | (10,412)           | (100%)                |
| Waste                                | 176,000                      | 176,000                  | 0                    | 0                    | 0                  |                       |
| Coastal & Foreshore                  | 5,000,000                    | 5,000,000                | 0                    | 0                    | 0                  |                       |
| Jetties, Boat Ramps & Boat Pens      | 1,774,945                    | 1,774,945                | 20,000               | 16,100               | (3,900)            | (20%)                 |
| Subdivisions handed over to the City | 500,000                      | 500,000                  | 0                    | 0                    | 0                  |                       |
| Other Infrastructure                 | 299,636                      | 299,636                  | 87,007               | 70,883               | (16,124)           | (19%)                 |
| Total Capital Acquisitions           | 36,292,347                   | 36,292,347               | 994,951              | 822,382              | (172,569)          | (17%) 🔺               |