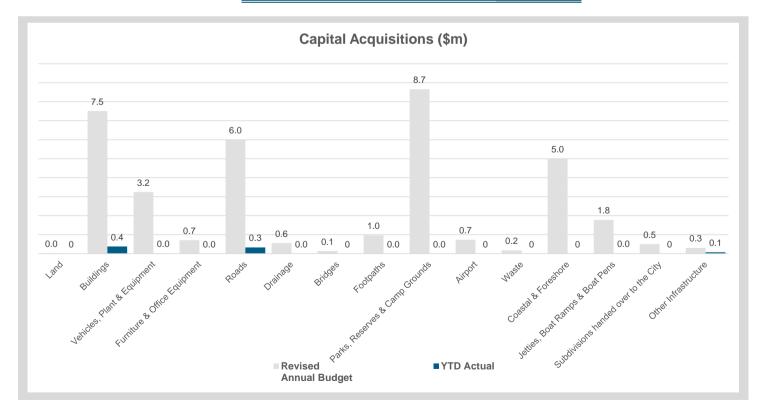

### COMMENTS:

90 Days - \$55,000 National Anzac Centre Sponsorship invoice outstanding.

| Capital Acquisitions                 | Original<br>Annual<br>Budget | Revised<br>Annual Budget | YTD<br>Budget<br>(a) | YTD<br>Actual<br>(b) | Var. \$<br>(b)-(a) | Var. %<br>(b)-(a)/(a) |
|--------------------------------------|------------------------------|--------------------------|----------------------|----------------------|--------------------|-----------------------|
|                                      | \$                           | \$                       | \$                   | \$                   | \$                 | %                     |
| Property Plant & Equipment           |                              |                          |                      |                      |                    |                       |
| Land                                 | 25,000                       | 25,000                   | 2,082                | 0                    | (2,082)            | (100%)                |
| Buildings                            | 7,511,125                    | 7,511,125                | 389,160              | 374,840              | (14,320)           | (4%)                  |
| Vehicles, Plant & Equipment          | 3,244,935                    | 3,244,935                | 37,501               | 14,780               | (22,721)           | (61%)                 |
| Furniture & Office Equipment         | 707,900                      | 707,900                  | 63,133               | 5,732                | (57,401)           | (91%)                 |
| Infrastructure                       |                              |                          |                      |                      |                    |                       |
| Roads                                | 6,007,199                    | 6,007,199                | 340,969              | 325,596              | (15,373)           | (5%)                  |
| Drainage                             | 555,000                      | 555,000                  | 0                    | 4,147                | 4,147              | -                     |
| Bridges                              | 135,000                      | 135,000                  | 11,246               | 0                    | (11,246)           | (100%)                |
| Footpaths                            | 963,161                      | 963,161                  | 9,613                | 2,635                | (6,978)            | (73%)                 |
| Parks, Reserves & Camp Grounds       | 8,656,936                    | 8,656,936                | 23,828               | 7,669                | (16,159)           | (68%)                 |
| Airport                              | 735,510                      | 735,510                  | 10,412               | 0                    | (10,412)           | (100%)                |
| Waste                                | 176,000                      | 176,000                  | 0                    | 0                    | 0                  |                       |
| Coastal & Foreshore                  | 5,000,000                    | 5,000,000                | 0                    | 0                    | 0                  |                       |
| Jetties, Boat Ramps & Boat Pens      | 1,774,945                    | 1,774,945                | 20,000               | 16,100               | (3,900)            | (20%)                 |
| Subdivisions handed over to the City | 500,000                      | 500,000                  | 0                    | 0                    | 0                  |                       |
| Other Infrastructure                 | 299,636                      | 299,636                  | 87,007               | 70,883               | (16,124)           | (19%)                 |
| Total Capital Acquisitions           | 36,292,347                   | 36,292,347               | 994,951              | 822,382              | (172,569)          | (17%) 🔺               |

#### NOTE 5 CAPITAL ACQUISITIONS (CONTINUED)

| Capital Acquisitions<br>By Project<br>Major Variances                                                                                                                                                                                                                                                                                                | Asset Category                                                                                     | Original<br>Annual<br>Budget                                | Revised<br>Annual<br>Budget                                 | YTD<br>Budget<br>(a)                 | YTD<br>Actual<br>(b)                                   | Var. \$<br>(b)-(a)                                      | Var. %<br>(b)-(a)/(a)             |
|------------------------------------------------------------------------------------------------------------------------------------------------------------------------------------------------------------------------------------------------------------------------------------------------------------------------------------------------------|----------------------------------------------------------------------------------------------------|-------------------------------------------------------------|-------------------------------------------------------------|--------------------------------------|--------------------------------------------------------|---------------------------------------------------------|-----------------------------------|
| Expenditure Over Budget Highlighted in Red                                                                                                                                                                                                                                                                                                           |                                                                                                    | \$                                                          | \$                                                          | \$                                   | \$                                                     | \$                                                      | %                                 |
| Mercer Road Office (Old SCRNM) - Refit Of Office Space (R100%)<br>CPSP Stage 2 Eastern Precinct Junior Afl Node And Parking<br>North Road Building Alterations (R50%U50%)<br>Albany Heritage Park - BBQ Area Renewal (U20% R80%)<br>Replace Damaged And Worn Drainage Pits Covers, Raise Buried Pits (100% R)<br>Pram Ramp Renewal - Various (R100%) | Buildings<br>Buildings<br>Buildings<br>Buildings<br>Drainage<br>Footpaths                          | 896,539<br>583,391<br>152,201<br>20,000<br>50,000<br>39,910 | 896,539<br>583,391<br>152,201<br>20,000<br>50,000<br>39,910 | 300,000<br>50,000<br>0<br>0<br>4,333 | 298,024<br>52,171<br>16,138<br>8,508<br>4,147<br>2,490 | (1,976)<br>2,171<br>16,138<br>8,508<br>4,147<br>(1,844) | (1%)<br>4%<br>(43%)               |
| Trails Strategy Recreation Services Budget Header<br>Wireless Network<br>Purchase Of PC'S                                                                                                                                                                                                                                                            | Footpaths<br>Forniture & Office Equipment<br>Furniture & Office Equipment                          | 631,110<br>230,000<br>126,500                               | 631,110<br>230,000<br>126,500                               | 480<br>19,159<br>10,537              | 2,400<br>145<br>3,017<br>2,259                         | (1,044)<br>(335)<br>(16,142)<br>(8,278)                 | (43 %)<br>(70%)<br>(84%)<br>(79%) |
| CCTV System Cameras<br>Emu Point Boat Pens Upgrade<br>CPSP Stage 2 Western - Carpark, Lighting And Shared Access Linkages                                                                                                                                                                                                                            | Furniture & Office Equipment<br>Jetties, Boat Ramps & Boat Pens<br>Other Infrastructure            | 100,000<br>1,774,945<br>640,000                             | 100,000<br>1,774,945<br>640,000                             | 8,330<br>20,000<br>50,000            | 455<br>16,100<br>41,839                                | (7,875)<br>(3,900)<br>(8,161)                           | (95%)<br>(20%)<br>(16%)           |
| CPSP Stage 2 Western Water Sensitive Urban Design<br>Capital Seed Funding For Sporting Clubs                                                                                                                                                                                                                                                         | Other Infrastructure<br>Other Infrastructure                                                       | 1,373,804<br>75,000                                         | 1,373,804<br>75,000                                         | 20,000<br>6,250                      | 18,951<br>9,350                                        | (1,049)<br>3,100                                        | (10%)<br>(5%)<br>50%              |
| CPSP Stage 2 Central - Promenade Link, Lighting And Public Realm Enhancements<br>CPSP Stage 2 Western Public Realm Enhancements (Planting/Signage/Furniture/Fencing)<br>CPSP Stage 2 Western - Youth Precinct (Multi Use Activity Zone)                                                                                                              | Other Infrastructure<br>Other Infrastructure<br>Other Infrastructure                               | 300,000<br>338,861<br>219,000                               | 300,000<br>338,861<br>219,000                               | 0<br>1,000<br>1,000                  | 343<br>309<br>90                                       | 343<br>(691)<br>(910)                                   | (69%)<br>(91%)                    |
| Alison Hartman Gardens Upgrade Great Southern Civic Place (U75% R25%)<br>Sandpatch Stairs Upgrade (R80% U20%)<br>Lake Seppings (Ringtail Possum Corridors)                                                                                                                                                                                           | Parks, Reserves & Camp Grounds<br>Parks, Reserves & Camp Grounds<br>Parks, Reserves & Camp Grounds | 724,916<br>34,545<br>71,524                                 | 724,916<br>34,545<br>71,524                                 | 3,000<br>3,000<br>2,000              | 2,857<br>2,419<br>1,385                                | (144)<br>(581)<br>(615)                                 | (5%)<br>(19%)<br>(31%)            |
| Trails Hub Upgrade Budget Header (U50% R50%)<br>Deflation/Inflation Information Signage Bays Lowlands (E 100%)<br>Middleton Rd - Pavement Repairs/Asphalt Overlay Including Cycle Lane Slk 0.19 - 1.7 (100%R)                                                                                                                                        | Parks, Reserves & Camp Grounds<br>Parks, Reserves & Camp Grounds<br>Roads                          | 68,866<br>14,317<br>472,021                                 | 68,866<br>14,317<br>472,021                                 | 1,000<br>500<br>300,000              | 810<br>199<br>301,907                                  | (190)<br>(301)<br>1,907                                 | (19%)<br>(60%)<br>1%              |
| Barker Road - Albany Highway Intersection - Alter Intersection Alignment And Right Turn Restriction)<br>Lower King Boat Ramp Carpark - Seal Gravel Carpark And Mark For Trailer Bays (U100%)<br>King River Fire Station<br>ALAC - Equipment                                                                                                          | Roads<br>Roads<br>Vehicles, Plant & Equipment<br>Vehicles, Plant & Equipment                       | 31,211<br>83,541<br>147,533<br>25,000                       | 31,211<br>83,541<br>147,533<br>25,000                       | 22,850<br>619<br>24,589<br>2,082     | 23,524<br>165<br>7,462<br>7,318                        | 674<br>(454)<br>(17,127)<br>5,236                       | 3%<br>(73%)<br>(70%)<br>251%      |