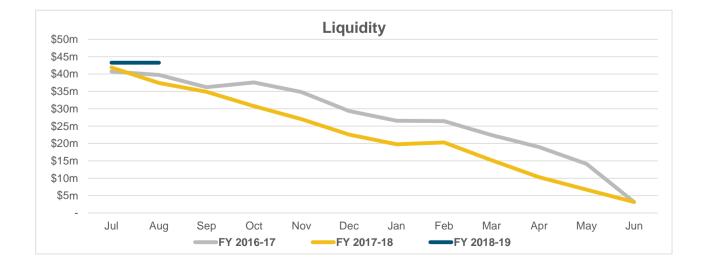

### NOTE 3 CASH INVESTMENTS

20,500,000 207,928

#### COMMENTS:

Investment with AMP was entered into before amendment to Policy in May 2018, investment will be redeemed at maturity.