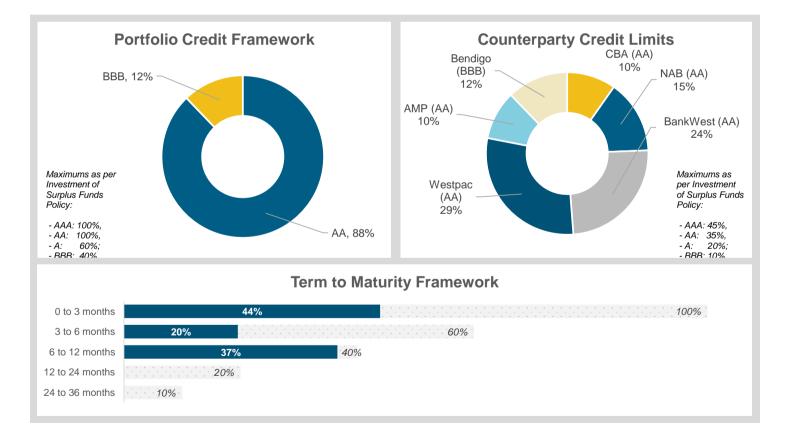

| Investment Type   | Instituion | S&P<br>Rating | Interest<br>Rate | Deposit Date | Maturity  | Investment Term<br>Category | Amount<br>Invested (\$)       | Expected<br>Interest<br>(\$) |
|-------------------|------------|---------------|------------------|--------------|-----------|-----------------------------|-------------------------------|------------------------------|
| General Municipal | CBA        | AA            | 2.59%            | 12-Apr-18    | 13-Aug-18 | 3 to 6 months               | 2,000,000<br><b>2,000,000</b> | 17,456<br><b>17,456</b>      |
| Restricted        | AMP        | AA            | 2.65%            | 24-Jan-18    | 24-Oct-18 | 6 to 12 months              | 2,000,000                     | 39,641                       |
| Restricted        | Bankwest   | AA            | 2.55%            | 03-Apr-18    | 03-Aug-18 | 3 to 6 months               | 2,000,000                     | 17,047                       |
| Restricted        | Bendigo    | BBB           | 2.65%            | 20-Apr-18    | 17-Oct-18 | 6 to 12 months              | 2,500,000                     | 32,671                       |
| Restricted        | Westpac    | AA            | 2.69%            | 09-May-18    | 09-Nov-18 | 6 to 12 months              | 3,000,000                     | 40,682                       |
| Restricted        | Westpac    | AA            | 2.65%            | 16-May-18    | 16-Aug-18 | 0 to 3 months               | 3,000,000                     | 20,038                       |
| Restricted        | Bankwest   | AA            | 2.75%            | 09-Jul-18    | 08-Oct-18 | 0 to 3 months               | 3,000,000                     | 20,568                       |
| Restricted        | NAB        | AA            | 2.68%            | 13-Jul-18    | 11-Oct-18 | 0 to 3 months               | 3,000,000                     | 19,825                       |
|                   |            |               |                  |              |           |                             | 18,500,000                    | 190,472                      |

### NOTE 3 CASH INVESTMENTS

20,500,000 207,928

#### COMMENTS:

Investment with AMP was entered into before amendment to Policy in May 2018, investment will be redeemed at maturity.