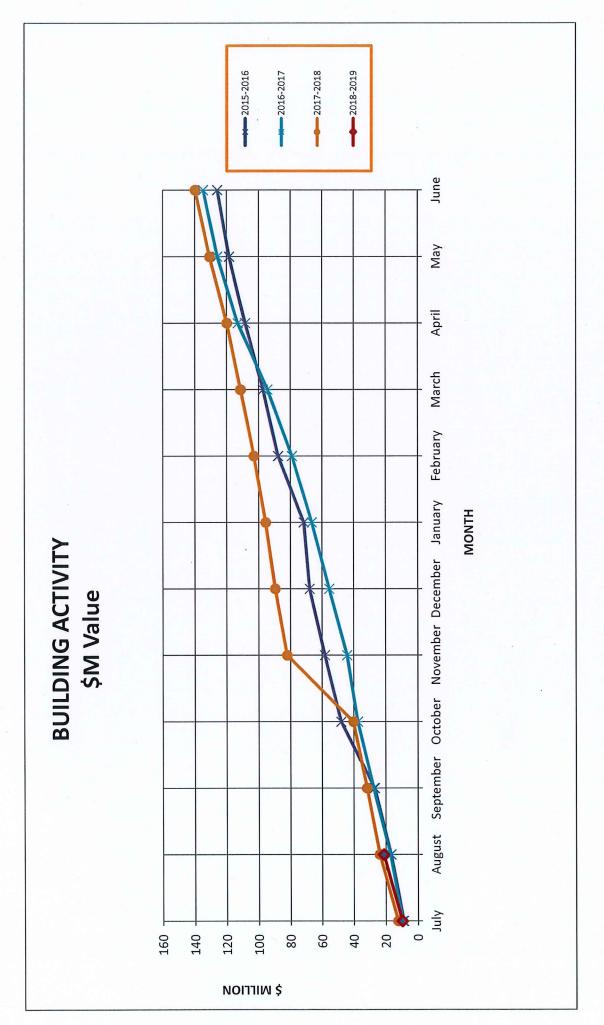

|                |                       |                   |                                                                                                                                                                                                                                                                                                                                                                                                                                                                                                                                                                                                                                                                                                     |                         |                    |



139



140

### **BUILDING, SIGN & DEMOLITION LICENCES ISSUED UNDER DELEGATED AUTHORITY**

Applications determined for August 2018

| Application   | Builder                         | Description of Application                 | Street #      | Property<br>Description | Street Address         | Suburb              |
|---------------|---------------------------------|--------------------------------------------|---------------|-------------------------|------------------------|---------------------|
|               | CERTIFICATE OF                  | CERTIFICATE OF CONSTRUCTION                | Unit 4, 87-89 |                         | ABERDEEN STREET        | ALBANY              |
|               | CONSTRUCTION                    |                                            |