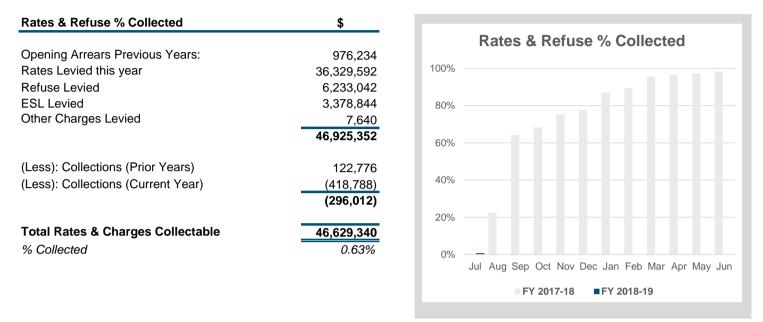

### NOTE 2 NET CURRENT FUNDING POSITION

|                                            | Ref<br>Note | FOR THE PERIOD<br>ENDING 31 JULY<br>2018 | FOR THE PERIOD<br>ENDED 30 JUNE<br>2018 | FOR THE PERIOD<br>ENDED 31 JULY<br>2017 |
|--------------------------------------------|-------------|------------------------------------------|-----------------------------------------|-----------------------------------------|
|                                            |             | \$                                       | \$                                      | \$                                      |
| Current Assets                             |             |                                          |                                         |                                         |
| Cash Unrestricted                          |             | 3,804,341                                | 7,406,120                               | 11,275,371                              |
| Cash Restricted                            |             | 26,127,028                               | 26,051,027                              | 19,068,804                              |
| Receivable - Rates and Rubbish             | 4           | 46,629,340                               | 987,604                                 | 44,192,017                              |
| Receivables - Other                        |             | 1,210,941                                | 1,831,222                               | 1,681,867                               |
| Investments - LG Unit Trust Shares         |             | 201,068                                  | 201,068                                 | 205,605                                 |
| Accrued Income                             |             | 311,977                                  | 496,285                                 | 269,920                                 |
| Prepaid Expenses                           |             | 39,733                                   | 293,773                                 | 86,040                                  |
| Investment Land                            |             | 158,000                                  | 158,000                                 | 229,609                                 |
| Community Group Loan                       |             | 12,504                                   | 12,504                                  | 12,120                                  |
| Stock on Hand                              |             | 768,953                                  | 741,232                                 | 602,372                                 |
|                                            |             | 79,263,886                               | 38,178,836                              | 77,623,726                              |
| Less: Current Liabilities                  |             |                                          |                                         |                                         |
| Payables                                   |             | (6,522,749)                              | (5,099,648)                             | (5,956,131)                             |
| Accrued Expenses                           |             | (77,077)                                 | (321,943)                               | (41,315)                                |
| Income in advance                          |             | (129,154)                                | (338,656)                               | (75,689)                                |
| Provisions                                 |             | (4,946,701)                              | (5,790,734)                             | (4,187,114)                             |
| Retentions                                 |             | (9,246)                                  | (29,989)                                | (174,392)                               |
|                                            |             | (11,684,927)                             | (11,580,971)                            | (10,434,641)                            |
| Add Back: Loans                            |             | 2,114,833                                | 2,239,966                               | 2,113,918                               |
| (Less): Cash Restricted                    |             | (26,051,024)                             | (26,051,024)                            | (25,992,610)                            |
| (Less): Loans Receivable                   |             | (12,504)                                 | (12,504)                                |                                         |
| (Less): Unutilised - Loan                  |             | 0                                        | 0                                       | (939,259)                               |
| (Less): Investment land                    |             | (158,000)                                | (158,000)                               | (229,609)                               |
| (Less): Investments - LG Unit Trust Shares |             | (201,068)                                | (201,068)                               | (205,605)                               |
|                                            |             | (24,307,763)                             | (24,182,630)                            | (25,253,165)                            |
| Net Current Funding Position               |             | 43,271,196                               | 2,415,234                               | 41,935,920                              |

### NOTE 4 RECEIVABLES

### COMMENTS:

Rates were raised after the budget adoption in July but were not mailed until mid August.

| Accounts Receivable (non-rates) | \$      | %    |
|---------------------------------|---------|------|
|                                 |         |      |
| Current                         | 300,516 | 49%  |
| 30 Days                         | 173,936 | 28%  |
| 60 Days                         | 8,855   | 1%   |
| 90 Days                         | 134,415 | 22%  |
|                                 | 617,722 | 100% |