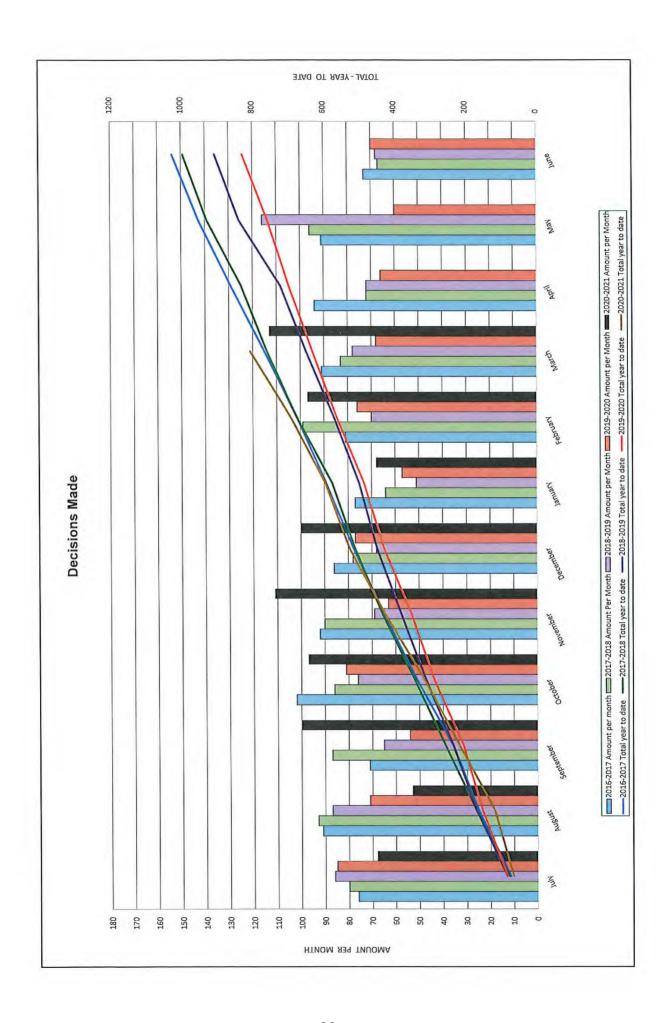

1 April 2021

- 1. In March 2021, one hundred and thirteen (113) building permits were issued for building activity worth \$18,086,461.00. This included three (3) demolition permit and one (1) sign permit.
- 2. It's brought to Council's attention that these figures included the following building permit # 165232 (New Dwelling): Estimated Value \$\$1,200,000.00.
- 3. The three (3) attached graphs compare the current activity with the past four (4) fiscal years. The first one compares the amount of decisions made, the second one compares the value of activity, and the third one compares the number of dwellings and units.
- 4. A breakdown of building activity into various categories is provided in the Building Construction Statistics form.
- 5. Attached are the details of the permits issued for March, the ninth month of activity in the City of Albany for the financial year 2010/2021.