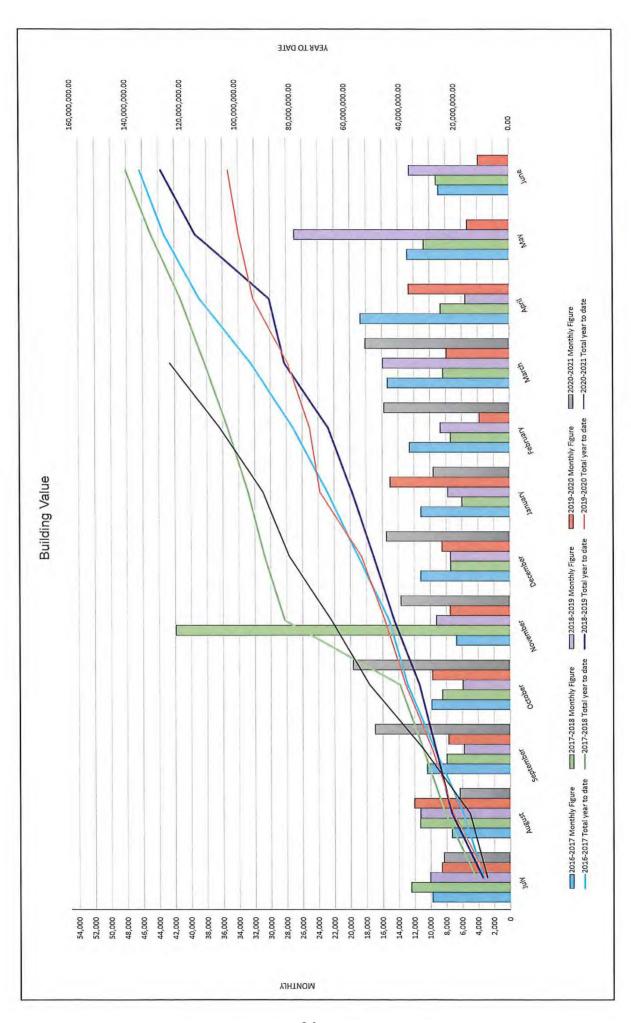

1 April 2021

- 1. In March 2021, one hundred and thirteen (113) building permits were issued for building activity worth \$18,086,461.00. This included three (3) demolition permit and one (1) sign permit.
- 2. It's brought to Council's attention that these figures included the following building permit # 165232 (New Dwelling): Estimated Value \$\$1,200,000.00.
- 3. The three (3) attached graphs compare the current activity with the past four (4) fiscal years. The first one compares the amount of decisions made, the second one compares the value of activity, and the third one compares the number of dwellings and units.
- 4. A breakdown of building activity into various categories is provided in the Building Construction Statistics form.
- 5. Attached are the details of the permits issued for March, the ninth month of activity in the City of Albany for the financial year 2010/2021.