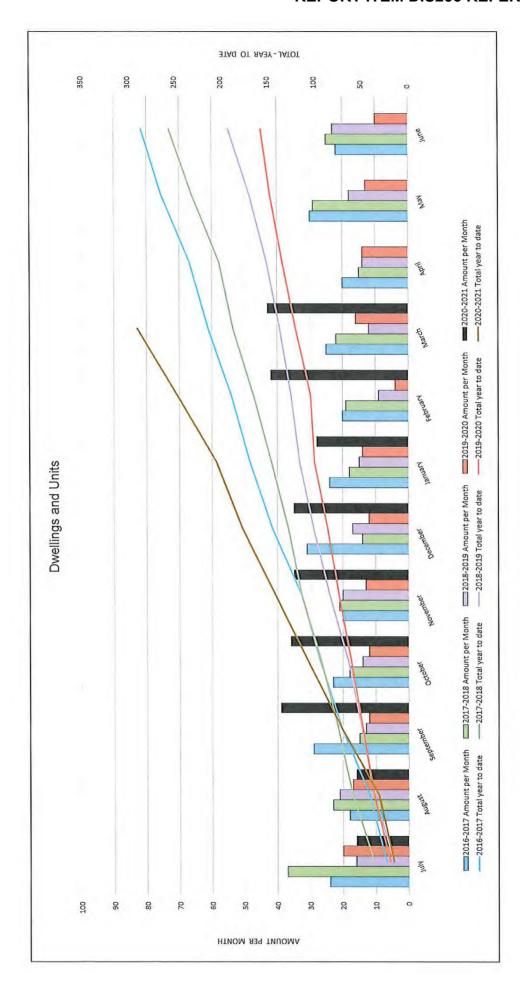

1 April 2021

- 1. In March 2021, one hundred and thirteen (113) building permits were issued for building activity worth \$18,086,461.00. This included three (3) demolition permit and one (1) sign permit.
- 2. It's brought to Council's attention that these figures included the following building permit # 165232 (New Dwelling): Estimated Value \$\$1,200,000.00.
- 3. The three (3) attached graphs compare the current activity with the past four (4) fiscal years. The first one compares the amount of decisions made, the second one compares the value of activity, and the third one compares the number of dwellings and units.
- 4. A breakdown of building activity into various categories is provided in the Building Construction Statistics form.
- 5. Attached are the details of the permits issued for March, the ninth month of activity in the City of Albany for the financial year 2010/2021.