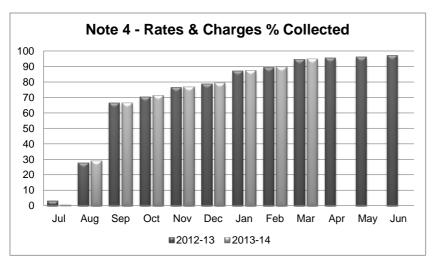

#### **Note 4: RECEIVABLES**

Receivables - Rates and Refuse

Opening Arrears Previous Years
Rates Levied this year
Refuse Levied
ESL Levied
Other Charges Levied
Less Collections to date
Equals Current Outstanding

| Total Rates | & Charges Collectable |
|-------------|-----------------------|
| % Collected |                       |

| Current      | Previous  | Total        |
|--------------|-----------|--------------|
| 2013-14      | 2012-13   |              |
| \$           | \$        | \$           |
|              | 1,014,148 | 1,014,148    |
| 29,013,814   |           | 29,013,814   |
| 5,064,286    |           | 5,064,286    |
| 2,339,155    |           | 2,339,155    |
| 434,268      |           | 434,268      |
| (35,265,416) | (688,536) | (35,953,952) |
| 1,586,107    | 325,612   | 1,911,720    |
|              |           |              |
|              |           | 1,911,720    |
|              |           | 94.95%       |

Comments/Notes - Receivables Rates and Rubbish

Amounts shown above include GST (where applicable)

Comments/Notes - Receivables General