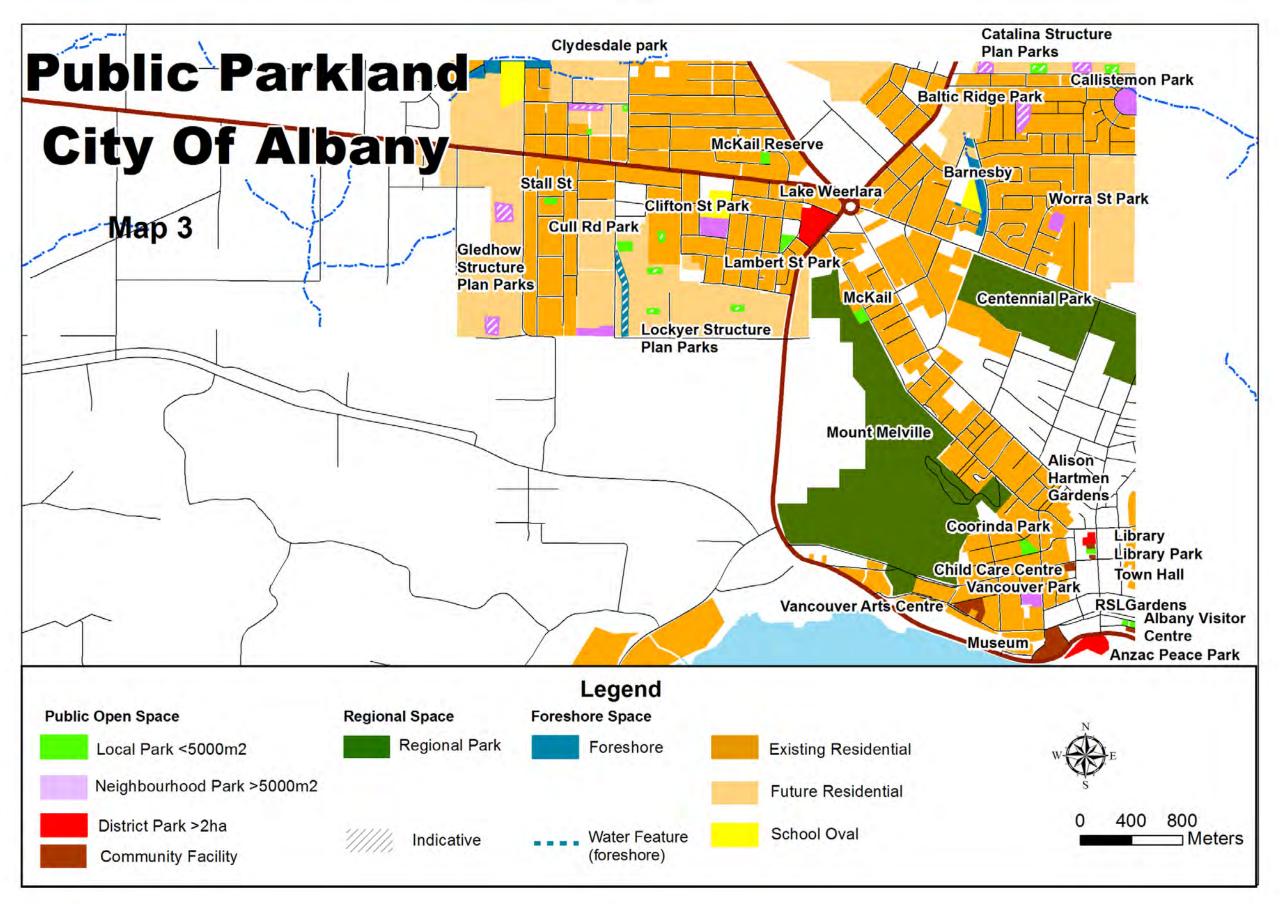

ose of park (for purpose of category refer to 6.4).
- **6.4** Facilities should be developed as per demand characteristics identified in section 6.1 and the following principles listed under the different categories:
  - Local Parks act as:
    - a) Resting places;
    - b) Child play areas;
    - c) Links to other areas;
    - d) A sense of place.
  - 2. Neighbourhood Parks act as:
    - a) Informal play areas; and
    - b) Passive use.
  - 3. District Parks act as
    - a) Informal play areas; and
    - b) Formal playing fields.
- **6.5** Regional Parks and Foreshores areas are to be contributed in addition to the 10% POS contribution.

Figure 2 Public Parkland - Overview



69

Figure 3 Public Parkland - Map 1



70

Figure 4 Public Parkland – Map 2



Figure 5 Public Parkland – Map 3



Figure 6 Public Parkland - Map 4



Figure 7 Public Parkland – Map 5



Figure 8 Public Parkland - Map 6



# POS POLICY - SUBMISSIONS

| COMIMENTS RECEIVED                                                                                                                                                                                                                     | CITY OF ALBANY RESPONSE                  |
|----------------------------------------------------------------------------------------------------------------------------------------------------------------------------------------------------------------------------------------|------------------------------------------|
| POS WORKSHOP