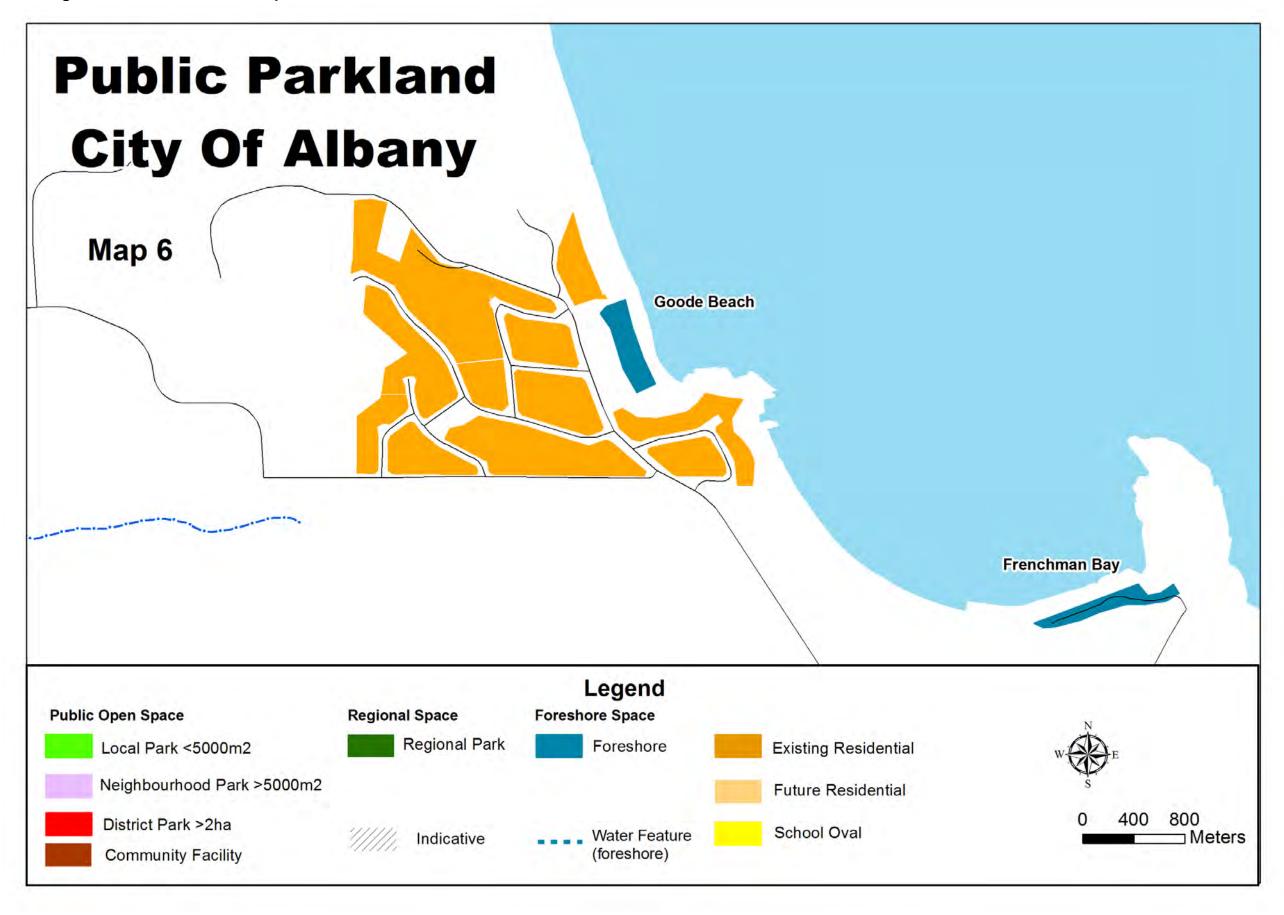

haracteristics identified in section 6.1 and the following principles listed under the different categories:
  - Local Parks act as:
    - a) Resting places;
    - b) Child play areas;
    - c) Links to other areas;
    - d) A sense of place.
  - 2. Neighbourhood Parks act as:
    - a) Informal play areas; and
    - b) Passive use.
  - 3. District Parks act as
    - a) Informal play areas; and
    - b) Formal playing fields.
- **6.5** Regional Parks and Foreshores areas are to be contributed in addition to the 10% POS contribution.

Figure 2 Public Parkland - Overview



69

Figure 3 Public Parkland - Map 1



70

Figure 4 Public Parkland – Map 2



Figure 5 Public Parkland – Map 3



Figure 6 Public Parkland - Map 4



Figure 7 Public Parkland – Map 5



Figure 8 Public Parkland - Map 6



# POS POLICY - SUBMISSIONS

| COMIMENTS RECEIVED                                                                                                                                                                                                                     | CITY OF ALBANY RESPONSE                  |
|----------------------------------------------------------------------------------------------------------------------------------------------------------------------------------------------------------------------------------------|------------------------------------------|
| POS WORKSHOP