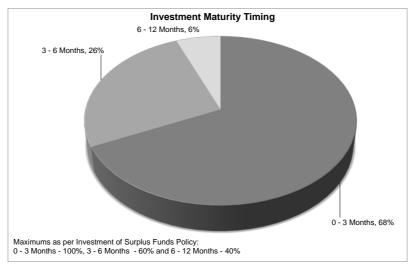

| Amount Invested (Days) |              |               |  |  |
|------------------------|--------------|---------------|--|--|
|                        |              |               |  |  |
| 0 - 3 Months           | 3 - 6 Months | 6 - 12 Months |  |  |
|                        |              |               |  |  |
| 1,000,000              |              |               |  |  |
| 2,000,000              |              |               |  |  |
| 1,500,000              |              |               |  |  |
| 999,930                |              |               |  |  |
|                        | 5,000,000    |               |  |  |
| 199,950                |              |               |  |  |
| 4,000,000              |              |               |  |  |
| 3,000,000              |              |               |  |  |
| 1,000,000              |              |               |  |  |
| 3,000,000              |              |               |  |  |
| 16,699,880             | 5,000,000    | -             |  |  |
|                        |              |               |  |  |
| 1,500,000              |              |               |  |  |
|                        |              | 2,000,000     |  |  |
| 3,000,000              |              |               |  |  |
| 3,000,000              |              |               |  |  |
| 7,500,000              | -            | 2,000,000     |  |  |
|                        |              |               |  |  |
| 24,199,880             | 5,000,000    | 2,000,000     |  |  |