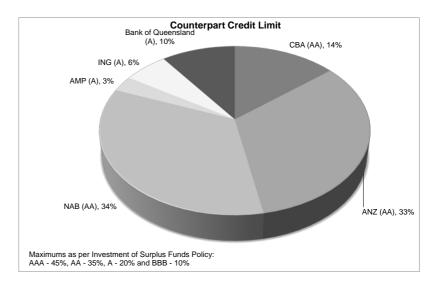

#### Note 2: CASH INVESTMENTS

| Deposit           |                    |        |              | Term      | Invested       |                 | Expected |
|-------------------|--------------------|--------|--------------|-----------|----------------|-----------------|----------|
| Ref               | Institution        | Rating | Deposit Date | (Days)    | Interest rates | Amount Invested | Interest |
| General Municipal |                    |        |              |           |                |                 |          |
| TD 33768604       | CBA                | AA     | 5/03/2014    | 30        | 3.44%          | 1,000,000       | 2,827    |
| Call 4108         | CBA                | AA     | 28/02/2014   | 30        | 2.48%          | 2,000,000       | 4,079    |
| TD 5478           | NAB                | AA     | 6/01/2014    | 90        | 3.70%          | 1,500,000       | 13,685   |
| Call 2031         | NAB                | AA     | 6/02/2013    | 30        | 2.55%          | 999,930         | 2,096    |
| TD 5779           | NAB                | AA     | 30/01/2014   | 120       | 3.66%          | 5,000,000       | 60,164   |
| Call 6654         | ANZ                | AA     | 21/09/2012   | 30        | 3.01%          | 199,950         | 495      |
| TD 99468          | ANZ                | AA     | 3/02/2014    | 90        | 3.55%          | 4,000,000       | 35,014   |
| TD 6781           | ANZ                | AA     | 3/02/2014    | 60        | 3.46%          | 3,000,000       | 17,063   |
| TD AMP            | AMP                | Α      | 7/02/2014    | 90        | 3.65%          | 1,000,000       | 9,000    |
| TD BoQ            | Bank of Queensland | Α      | 31/03/2014   | 60        | 3.40%          | 3,000,000       | 16,767   |
|                   |                    |        |              |           | Subtotal       | 21,699,880      | 161,190  |
| Restricted        |                    |        |              |           |                |                 |          |
| Call 4108         | CBA                | AA     | 20/07/2013   | 30        | 2.48%          | 1,500,000       | 3,059    |
| TD ING            | ING                | Α      | 11/09/2013   | 210       | 3.75%          | 2,000,000       | 43,151   |
| TD 99656          | ANZ                | AA     | 31/01/2014   | 90        | 3.55%          | 3,000,000       | 26,260   |
| TD 3749           | NAB                | AA     | 31/03/2014   | 90        | 3.64%          | 3,000,000       | 26,926   |
|                   |                    |        |              |           | Subtotal       | 9,500,000       | 72,470   |
|                   |                    |        |              | Total Fur | ds Invested    | 31,199,880      | 233,660  |