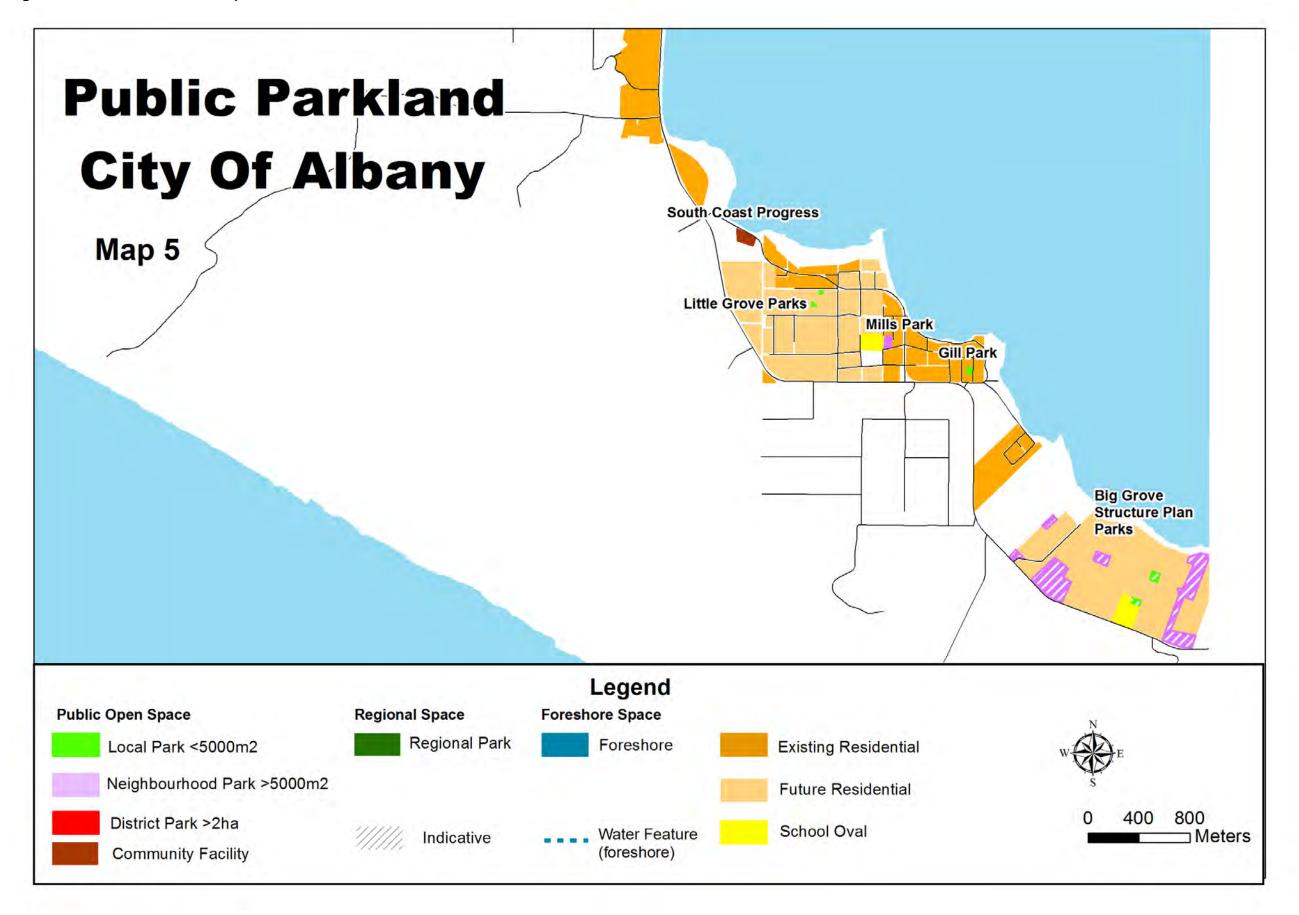

should be developed as per demand characteristics identified in section 6.1 and the following principles listed under the different categories:
  - Local Parks act as:
    - a) Resting places;
    - b) Child play areas;
    - c) Links to other areas;
    - d) A sense of place.
  - 2. Neighbourhood Parks act as:
    - a) Informal play areas; and
    - b) Passive use.
  - 3. District Parks act as
    - a) Informal play areas; and
    - b) Formal playing fields.
- **6.5** Regional Parks and Foreshores areas are to be contributed in addition to the 10% POS contribution.

Figure 2 Public Parkland - Overview



69

Figure 3 Public Parkland - Map 1



70

Figure 4 Public Parkland – Map 2



Figure 5 Public Parkland – Map 3



Figure 6 Public Parkland - Map 4



Figure 7 Public Parkland – Map 5



Figure 8 Public Parkland - Map 6



# POS POLICY - SUBMISSIONS

| COMIMENTS RECEIVED                                                                                                                                                                                                                     | CITY OF ALBANY RESPONSE                  |
|----------------------------------------------------------------------------------------------------------------------------------------------------------------------------------------------------------------------------------------|------------------------------------------|
| POS WORKSHOP