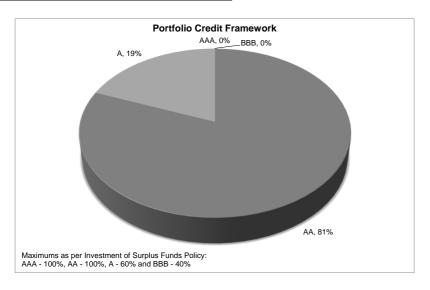

#### Note 2: CASH INVESTMENTS

| Deposit           |                    |        |              | Term      | Invested       |                 | Expected |
|-------------------|--------------------|--------|--------------|-----------|----------------|-----------------|----------|
| Ref               | Institution        | Rating | Deposit Date | (Days)    | Interest rates | Amount Invested | Interest |
| General Municipal |                    |        |              |           |                |                 |          |
| TD 33768604       | CBA                | AA     | 5/03/2014    | 30        | 3.44%          | 1,000,000       | 2,827    |
| Call 4108         | CBA                | AA     | 28/02/2014   | 30        | 2.48%          | 2,000,000       | 4,079    |
| TD 5478           | NAB                | AA     | 6/01/2014    | 90        | 3.70%          | 1,500,000       | 13,685   |
| Call 2031         | NAB                | AA     | 6/02/2013    | 30        | 2.55%          | 999,930         | 2,096    |
| TD 5779           | NAB                | AA     | 30/01/2014   | 120       | 3.66%          | 5,000,000       | 60,164   |
| Call 6654         | ANZ                | AA     | 21/09/2012   | 30        | 3.01%          | 199,950         | 495      |
| TD 99468          | ANZ                | AA     | 3/02/2014    | 90        | 3.55%          | 4,000,000       | 35,014   |
| TD 6781           | ANZ                | AA     | 3/02/2014    | 60        | 3.46%          | 3,000,000       | 17,063   |
| TD AMP            | AMP                | Α      | 7/02/2014    | 90        | 3.65%          | 1,000,000       | 9,000    |
| TD BoQ            | Bank of Queensland | Α      | 31/03/2014   | 60        | 3.40%          | 3,000,000       | 16,767   |
|                   |                    |        |              |           | Subtotal       | 21,699,880      | 161,190  |
| Restricted        |                    |        |              |           |                |                 |          |
| Call 4108         | CBA                | AA     | 20/07/2013   | 30        | 2.48%          | 1,500,000       | 3,059    |
| TD ING            | ING                | Α      | 11/09/2013   | 210       | 3.75%          | 2,000,000       | 43,151   |
| TD 99656          | ANZ                | AA     | 31/01/2014   | 90        | 3.55%          | 3,000,000       | 26,260   |
| TD 3749           | NAB                | AA     | 31/03/2014   | 90        | 3.64%          | 3,000,000       | 26,926   |
|                   |                    |        |              |           | Subtotal       | 9,500,000       | 72,470   |
|                   |                    |        |              | Total Fur | ds Invested    | 31,199,880      | 233,660  |