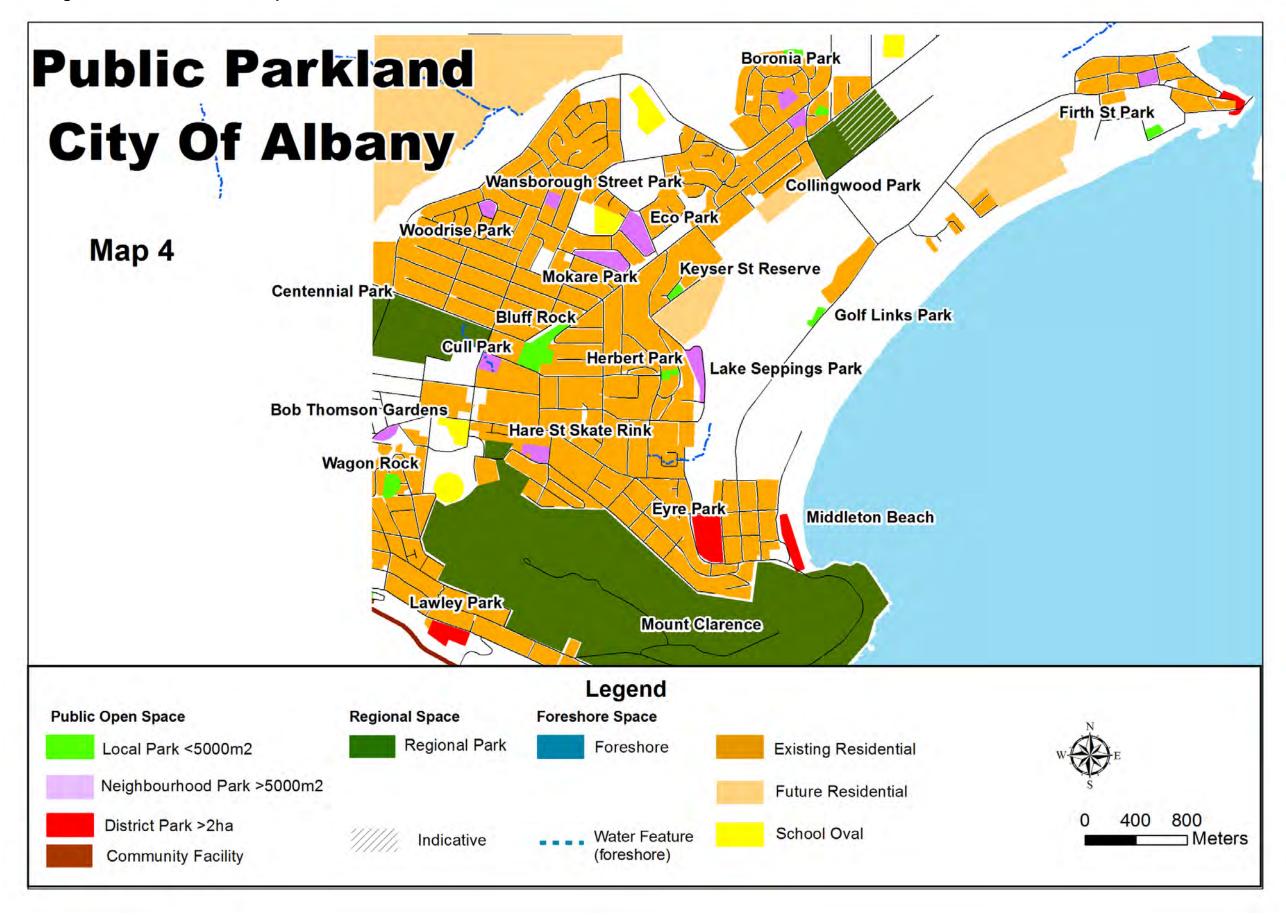

refer to 6.4).
- **6.4** Facilities should be developed as per demand characteristics identified in section 6.1 and the following principles listed under the different categories:
  - Local Parks act as:
    - a) Resting places;
    - b) Child play areas;
    - c) Links to other areas;
    - d) A sense of place.
  - 2. Neighbourhood Parks act as:
    - a) Informal play areas; and
    - b) Passive use.
  - 3. District Parks act as
    - a) Informal play areas; and
    - b) Formal playing fields.
- **6.5** Regional Parks and Foreshores areas are to be contributed in addition to the 10% POS contribution.

Figure 2 Public Parkland - Overview



69

Figure 3 Public Parkland - Map 1



70

Figure 4 Public Parkland – Map 2



Figure 5 Public Parkland – Map 3



Figure 6 Public Parkland - Map 4



Figure 7 Public Parkland – Map 5



Figure 8 Public Parkland - Map 6



# POS POLICY - SUBMISSIONS

| COMIMENTS RECEIVED                                                                                                                                                                                                                     | CITY OF ALBANY RESPONSE                  |
|----------------------------------------------------------------------------------------------------------------------------------------------------------------------------------------------------------------------------------------|------------------------------------------|
| POS WORKSHOP