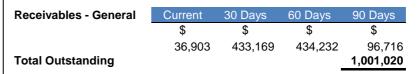

#### **Note 4: RECEIVABLES**

Receivables - Rates and Refuse

Opening Arrears Previous Years
Rates Levied this year
Refuse Levied
ESL Levied
Other Charges Levied
Less Collections to date
Equals Current Outstanding

| Total Rates | & Charges Collectable |
|-------------|-----------------------|
| % Collected |                       |

| Current      | Previous  | Total        |
|--------------|-----------|--------------|
| 2013-14      | 2012-13   |              |
| \$           | \$        | \$           |
|              | 1,014,148 | 1,014,148    |
| 29,013,814   |           | 29,013,814   |
| 5,064,286    |           | 5,064,286    |
| 2,339,155    |           | 2,339,155    |
| 434,268      |           | 434,268      |
| (35,265,416) | (688,536) | (35,953,952) |
| 1,586,107    | 325,612   | 1,911,720    |
|              |           |              |
|              |           | 1,911,720    |
|              |           | 94.95%       |

Comments/Notes - Receivables Rates and Rubbish

Amounts shown above include GST (where applicable)

Comments/Notes - Receivables General