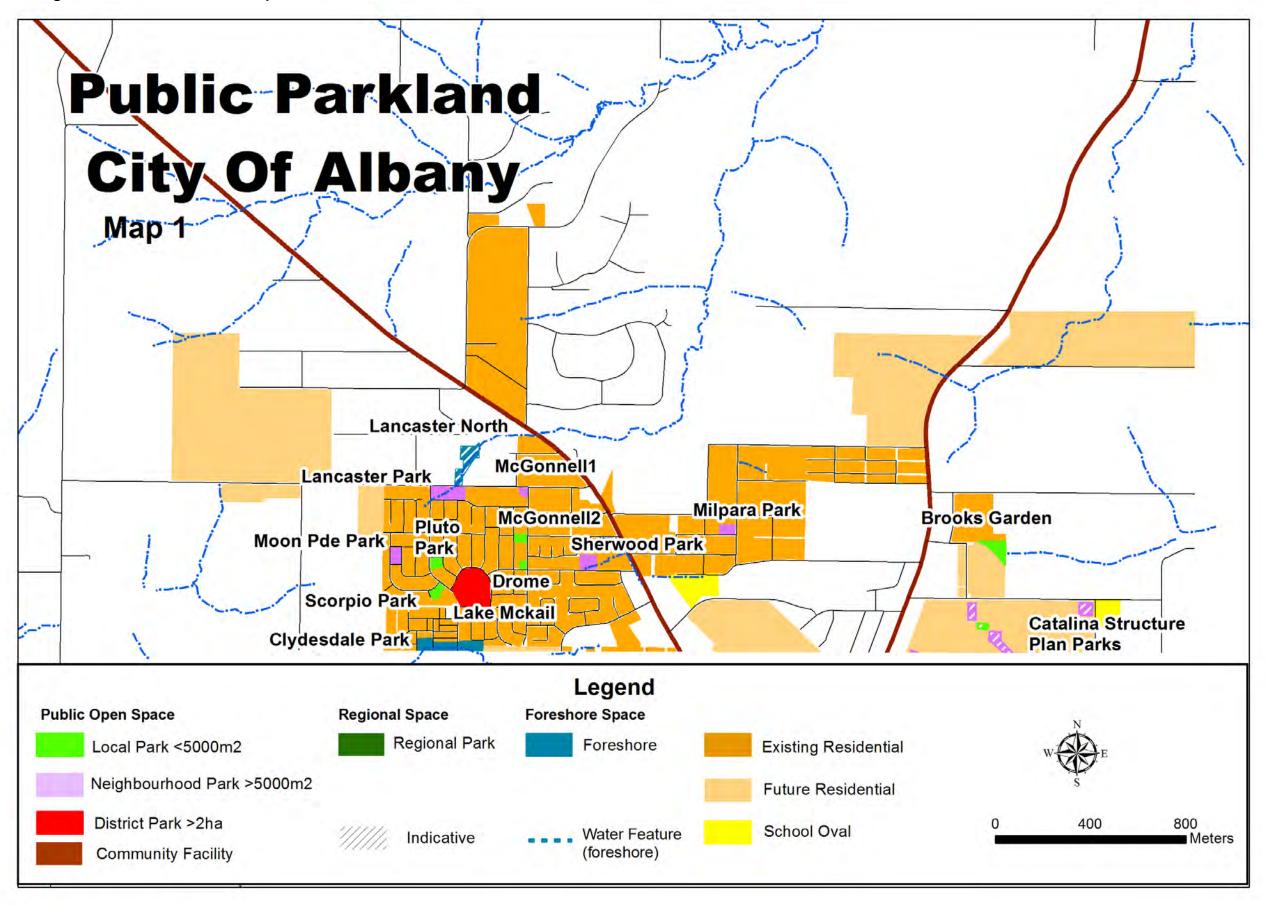

and
  - 3. If the parks have necessary facilities to serve the category/purpose of park (for purpose of category refer to 6.4).
- **6.4** Facilities should be developed as per demand characteristics identified in section 6.1 and the following principles listed under the different categories:
  - Local Parks act as:
    - a) Resting places;
    - b) Child play areas;
    - c) Links to other areas;
    - d) A sense of place.
  - 2. Neighbourhood Parks act as:
    - a) Informal play areas; and
    - b) Passive use.
  - 3. District Parks act as
    - a) Informal play areas; and
    - b) Formal playing fields.
- **6.5** Regional Parks and Foreshores areas are to be contributed in addition to the 10% POS contribution.

Figure 2 Public Parkland - Overview



69

Figure 3 Public Parkland - Map 1



70

Figure 4 Public Parkland – Map 2



Figure 5 Public Parkland – Map 3



Figure 6 Public Parkland - Map 4



Figure 7 Public Parkland – Map 5



Figure 8 Public Parkland - Map 6



# POS POLICY - SUBMISSIONS

| COMIMENTS RECEIVED                                                                                                                                                                                                                     | CITY OF ALBANY RESPONSE                  |
|----------------------------------------------------------------------------------------------------------------------------------------------------------------------------------------------------------------------------------------|------------------------------------------|
| POS WORKSHOP