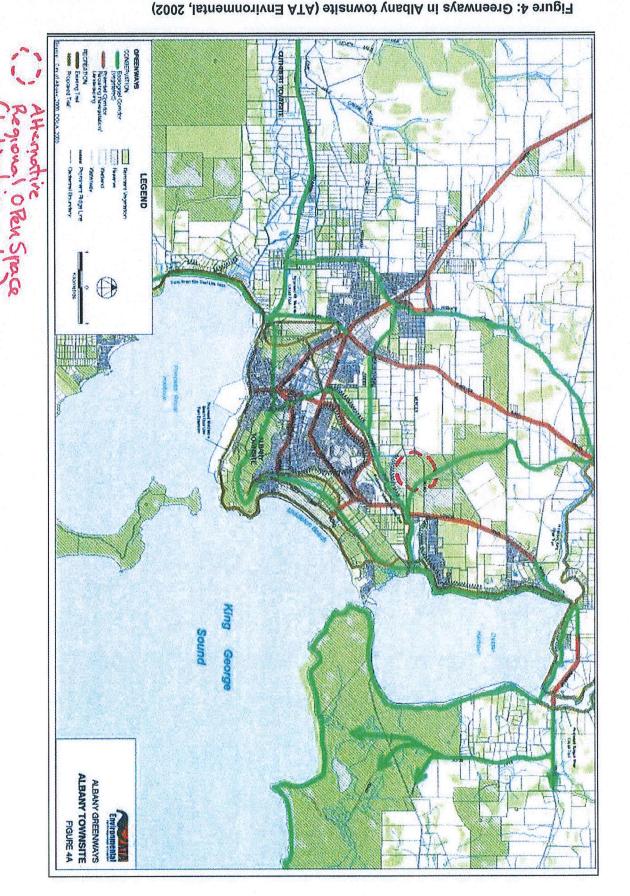

shland between Austin Rd and Karrakatta Rd, Goode Beach). Suggest City of Albany assets mapping/lists and mapping/Parks & Recreation Reserves in the ALPS and draft LPS1 should be correlated with the data and maps in this Policy.

Centennial Park precinct is depicted as a regional recreation and sporting area; this reflects current/proposed development [although it also serves an important drainage function]. It should be noted that some of the land was ceded as POS contribution for the Yakamia subdivision (on opp side of North Road). DoP/WAPC records should be accessed to verify this and other previous contributions.

Should you require clarification please do not hesitate to contact me.

Tel: (+61 8) 9841 9333 Fax: (+61 8) 9841 4099 staff@albany.wa.gov.au www.albany.wa.gov.au

<u>6E</u>



Albany Local Planning Strategy

DU32 REFERS

Comment Upon the City of Albany Policy

Doc No File, Date Officer City of Albany Records ICR14129964 LP.PLA. 13 18 MAR 2014 AOP1:MPS:SPPLAN

RECORDER Public Open Space – Recreation and Sporting'

Attach Box Vol:

Thank you for the opportunity to comment upon the above Draft Policy. Box+Vol

While the policy is welcome there are a number of instances of thinking / expression of ideas that could require further attention.

(Refer below (end) for specific comments relating to the Plans.)

### **General Comments**

- Regurgitating State policy without reference to the local situation and the need to be sustainable and the possible impending restrictions on our existing lifestyles thro' extreme climatic events, economic hardship, fuel costs, unempl