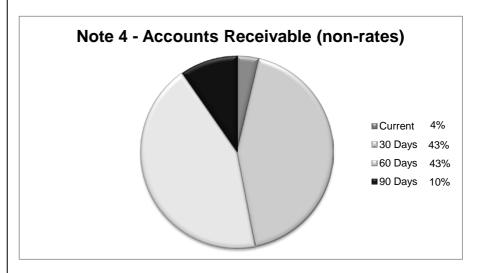

Comments/Notes - Receivables Rates and Rubbish

Amounts shown above include GST (where applicable)

Comments/Notes - Receivables General