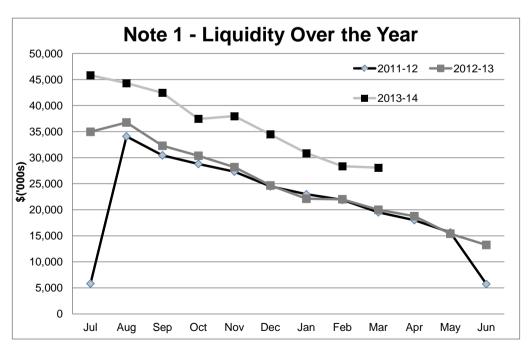

| (125,265)    | (25,222)    |  |  |
|      | (7,073,243)                         | (7,652,659)  | (7,529,831) |  |  |
|      |                                     |              |             |  |  |
|      | 2,047,558                           | 2,047,558    | 2,883,074   |  |  |
|      | (12,679,319)                        | (12,679,319) | (9,138,800) |  |  |
|      | 0                                   | 0            | (2,753,521) |  |  |
|      | 0                                   | 0            | 16,331      |  |  |
|      | (812,773)                           | (812,773)    | (1,312,138) |  |  |
|      | 20 000 474                          | 20 250 225   | 40 007 075  |  |  |
|      | 28,088,471                          | 28,350,385   | 19,997,675  |  |  |



#### **Comments - Net Current Funding Position**

The Net Current Position has only reduced by \$350k on last month due to the receipt of Roads to Recovery Funding and loan proceeds. This money is committed and will be spent in the coming months.

#### Note 2: CASH INVESTMENTS

| Deposit           |                    |        |              | Term      | Invested       |                 | Expected |
|-------------------|--------------------|--------|--------------|-----------|----------------|-----------------|----------|
| Ref               | Institution        | Rating | Deposit Date | (Days)    | Interest rates | Amount Invested | Interest |
| General Municipal |                    |        |              |           |                |                 |          |
| TD 33768604