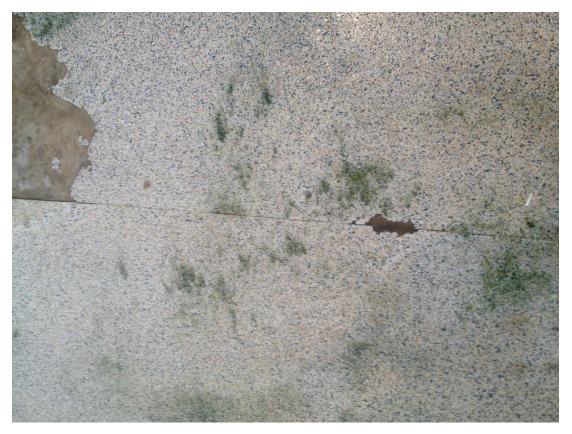

#### 2.2.6 Concourse Flooring Material

During the site inspection it was noted that the current flooring material has deteriorated to the point of delaminating from the floor as well experiencing algae growth. As such the centre manager is seeking replacement options for the concourse flooring.

In our experience tiles form the most durable, aesthetic and cost effective option for pool concourse flooring despite being a high capital outlay. A slip resistant ceramic tile such as the *Metztiles Starnock Pool Concourse Tile* (data sheet attached for consideration) would be a possible substitute to the current flooring material.

These tiles offer a high slip resistance (R12, V4 & C slip resistance ratings) also making them an ideal choice for pool environments. Ceramic tiles will be impervious to the kind of material degradation that is currently being experienced at the facility while also being unaffected by extended periods of water immersion.

It should be noted however that a tile system is only as good as the substrate, adhesive and grout utilised. Poor preparation of the substrate and workmanship would result in similar issues to the current flooring material. Polished concrete is another concourse flooring option however has been known to pit when immersed in water for extended periods, therefore grading and drainage are important to ensure pooling does not occur for extended periods.

## **REPORT ITEM CS 019 REFERS**

Figure 10 - Spiral Supply Air Duct and Exhaust Air Intake

Figure 11 - Supply Air Spiral Duct

Figure 12 - Degradation of Concourse Flooring Material

Figure 13 - Corrosion to Stainless Steel Bollards