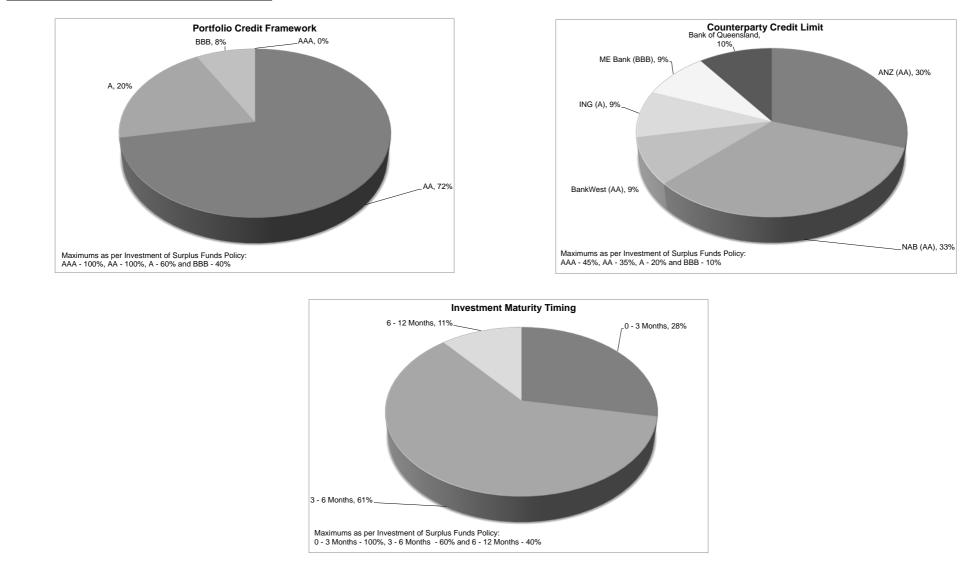

|     | То         | tal Fund | s Invested | 23,000,000 | 340,389 | 6,500,000 | 14,000,000      | 2,500,000 |   |        |            | F | 484,919 | 595,782      | (110,863) |

Comments/Notes - Cash Investments

City of Albany Monthly Investment Report For the Period Ended 28th February 2015

#### Note 3A: GRAPHICAL REPRESENTATION - CASH INVESTMENTS



#### City of Albany NOTES TO THE STATEMENT OF FINANCIAL ACTIVITY For the Period Ended 28th February 2015

| te 4: RECEIVABLES                                              |                          |           |                                         | lii February 2015     |             |             |         |                                                  |  |
|----------------------------------------------------------------|--------------------------|-----------|-----------------------------------------|-----------------------|-------------|-------------|---------|--------------------------------------------------|--|
| Receivables - Rates and Refuse                                 | Current                  | Previous  | Total                                   | Receivables - Ge