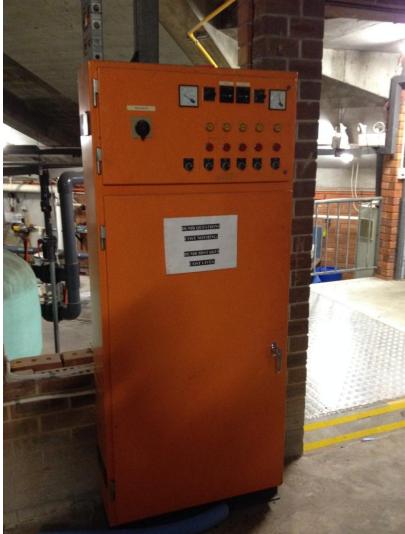

Figure 6 - Evaporator Pump

Figure 7 - Condenser Pump

Figure 8 - Evaporative Condenser

Figure 9 - Mechanical Services Switchboard