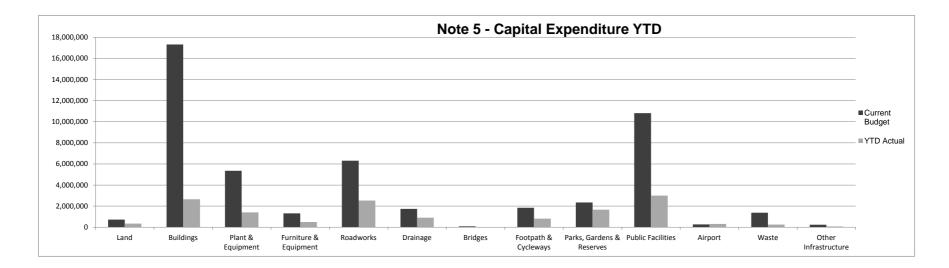

| 0         | 0          | 1,423,732  |                             | 1,423,732          | 1,378,329         |            | 259,234    | (475,258)       |   |
| 70,000                    | 100,000   | 0         | 0          | 170,000    | Other Infrastructure        | 450,000            | 235,000           | 155,000    | 73,394     | (81,606)        | ▼ |
|                           |           |           |            |            |                             |                    |                   |            |            |                 |   |
| 26,288,703                | 5,095,730 | 1,220,000 | 3,008,924  | 35,613,357 | Totals                      | 46,530,575         | 49,715,188        | 19,940,490 | 14,453,864 | (5,486,626)     |   |

#### **Comments - Capital Acquisitions**



# Summary - List of Accounts for Payment

| Trust                     |       | \$<br>11 375.57    |
|---------------------------|-------|--------------------|
| Credit Cards              |       | \$<br>17 321.55    |
| Payroll                   |       | \$<br>1 122 095.90 |
| Cheques                   |       | \$<br>65 593.39    |
| Electronic Funds Transfer |       | \$<br>4 010 883.80 |
|                           | Total | \$<br>5 227 270.21 |

#### TRUST CHEQUES AND ELECTRONICS FUNDS TRANSFER PAYMENTS

| TRUST CH                         | EQUES AND ELECTRONICS FUNDS TRANSFER PA                                                                        | YMENIS                                                                                                   | REPORT ITEM CSF 157 REFER