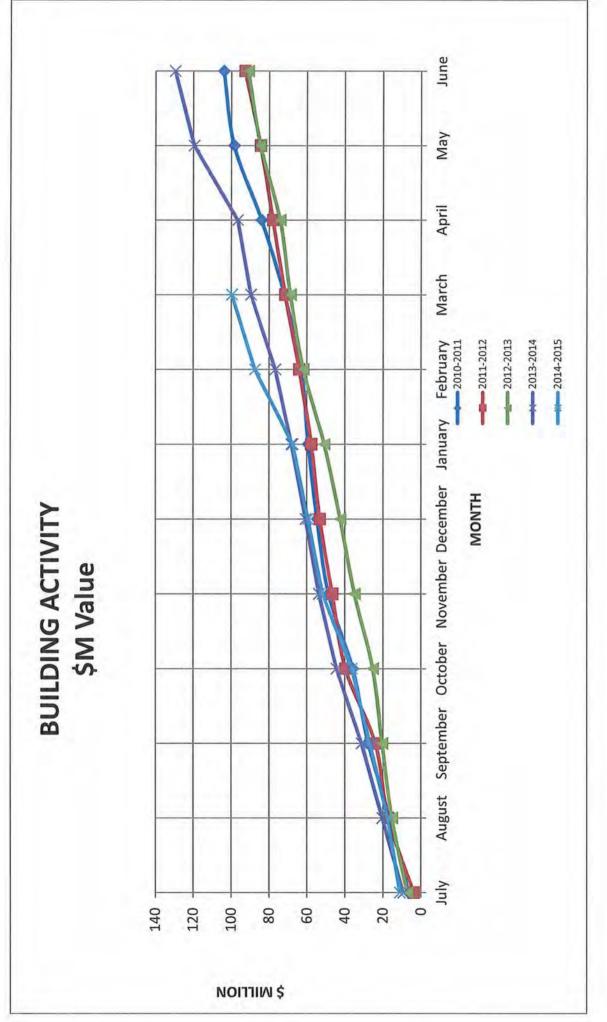

| 7 53       | 3 4,918,461 |       | 72 1.833.009 | 99.689.907   |

# BUILDING CONSTRUCTION STATISTICS FOR 2014 - 2015



#### **REPORT ITEM PD 079 REFERS**



#### **REPORT ITEM PD 079 REFERS**

BUILDING, SIGN & DEMOLITION LICENCES ISSUED UNDER DELEGATED AUTHORITY

| 10             |
|----------------|
| Ξ              |
| 2015           |
| -              |
| 0              |
| March          |
| S              |
|                |
| for            |
| T              |
| ĕ              |
| 2.             |
| ε              |
| determined for |
| ž              |
| å              |
|                |
| č              |
| <u>e</u>       |
| at             |
| plications     |
| 0              |
|                |
| Ap             |

| Street Address Suburb            |                                         | STREET ALBANY        | STREET ALBANY          | NE ROAD ALBANY           | K