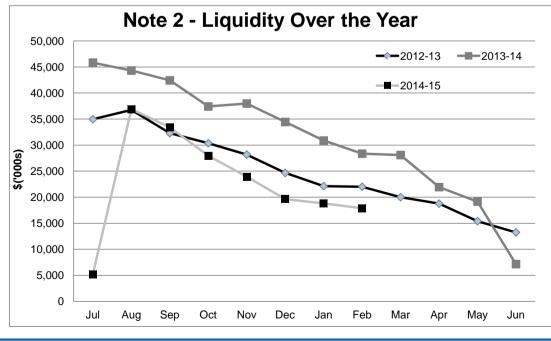

| 0            |  |  |
| Investment land                    |                                     | (502,954)    |                                       | (812,773)    |  |  |
| Investments - LG Unit Trust Shares |                                     | (232,551)    |                                       | 0            |  |  |
| Rates In Advance                   |                                     | (436,967)    | (436,967)                             | 0            |  |  |
|                                    |                                     |              |                                       |              |  |  |
| Net Current Funding Position       |                                     | 17,889,915   | 18,798,304                            | 28,350,385   |  |  |



**Comments - Net Current Funding Position** 

### **REPORT ITEM CSF 156 REFERS**

#### City of Albany NOTES TO THE STATEMENT OF FINANCIAL ACTIVITY For the Period Ended 28th February 2015

#### Note 3: CASH INVESTMENTS

|                   |