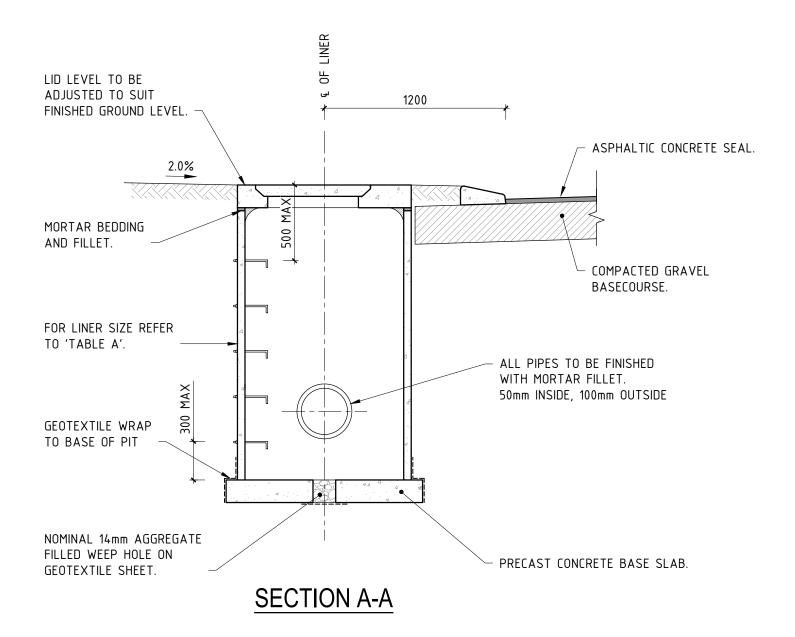

### TYPICAL MANHOLE

SCALE: 1:25

|             | TABLE A                                                  |  |  |  |  |  |  |  |  |  |  |
|-------------|----------------------------------------------------------|--|--|--|--|--|--|--|--|--|--|
| PIPE SIZE Ø | LINER TO BE SPUN<br>CONCRETE WITH<br>INTERLOCKING JOINTS |  |  |  |  |  |  |  |  |  |  |
| 225 - 450   | DN1050                                                   |  |  |  |  |  |  |  |  |  |  |
| 525 - 600   | DN1200                                                   |  |  |  |  |  |  |  |  |  |  |

| REV DESCRIPTION APPROVED DATE |                                                                         |                           | PROJECT                                                                                                                              |
|-------------------------------|-------------------------------------------------------------------------|---------------------------|--------------------------------------------------------------------------------------------------------------------------------------|
| 0 APPROVED                    | 102 NORTH ROAD, YAKAMIA WA 6330                                         |                           | CITY OF ALBANY ENGINEERING SERVICES                                                                                                  |
|                               | 1021101(1111(0)10), 1711(11111(1)11)(10000                              | CONSTRUCTION ISSUE        |                                                                                                                                      |
|                               | PO BOX 484 ALBANY WA 6331                                               | <b>CONSTRUCTION ISSUE</b> | STANDARD CONSTRUCTION DRAWINGS                                                                                                       |
|                               | Tel: (08) 9841 9333                                                     | AUTHORISED DESIGNED DRAWN | DRAWING NAME                                                                                                                         |
|                               | Fav. (00) 0041 4000                                                     |                           |                                                                                                                                      |
|                               | Fax: (08) 9841 4099                                                     | JLP                       | │ TYPICAL MANHOLE │                                                                                                                  |
|                               | Albany Email: cityassets@albany.wa.gov.au Website: www.albany.wa.gov.au | THIS DRAWING IS NOT TO BE | 11110/12 10/1411022                                                                                                                  |
|                               |                                                                         | USED FOR CONSTRUCTION     | DRAWING No FILE REF JOB No SCALE SHEET NO REV                                                                                        |
|                               | Website: www.albany.wa.gov.au                                           | UNLESS SIGNED AS APPROVED | 1:25 @ A3 STD-01-01 0                                                                                                                |
|                               |                                                                         |                           | n:\works & services\city engineering\engineering\04 drafting\city of albany autocad files\coa standard drawings\coa std drawings.dwg |