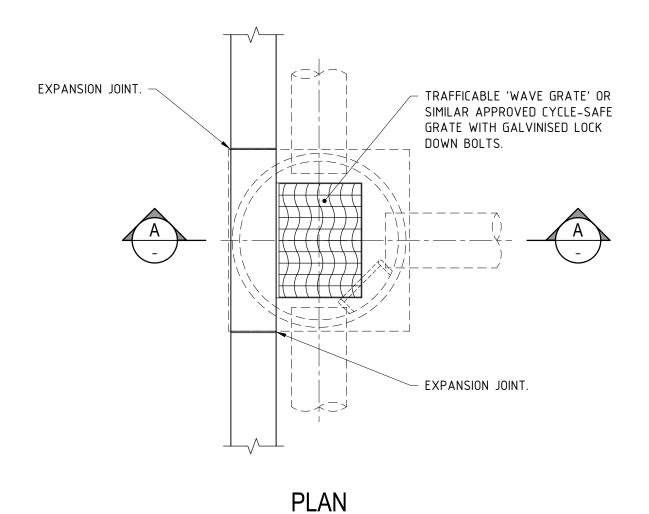

#### UNIVERSAL SIDE ENTRY PIT

SCALE: 1:25

|             | TABLE A                                                  |  |  |  |  |  |  |  |  |  |  |  |
|-------------|----------------------------------------------------------|--|--|--|--|--|--|--|--|--|--|--|
| PIPE SIZE Ø | LINER TO BE SPUN<br>CONCRETE WITH<br>INTERLOCKING JOINTS |  |  |  |  |  |  |  |  |  |  |  |
| 225 - 450   | DN1050                                                   |  |  |  |  |  |  |  |  |  |  |  |
| 525 - 600   | DN1200                                                   |  |  |  |  |  |  |  |  |  |  |  |