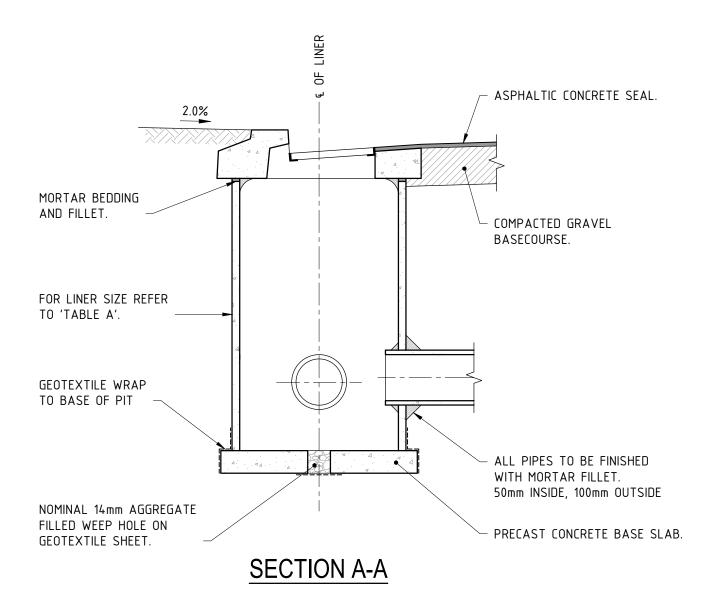

### TYPICAL MANHOLE

SCALE: 1:25

|             | TABLE A                                                  |  |  |  |  |  |  |  |  |  |  |
|-------------|----------------------------------------------------------|--|--|--|--|--|--|--|--|--|--|
| PIPE SIZE Ø | LINER TO BE SPUN<br>CONCRETE WITH<br>INTERLOCKING JOINTS |  |  |  |  |  |  |  |  |  |  |
| 225 - 450   | DN1050                                                   |  |  |  |  |  |  |  |  |  |  |
| 525 - 600   | DN1200                                                   |  |  |  |  |  |  |  |  |  |  |