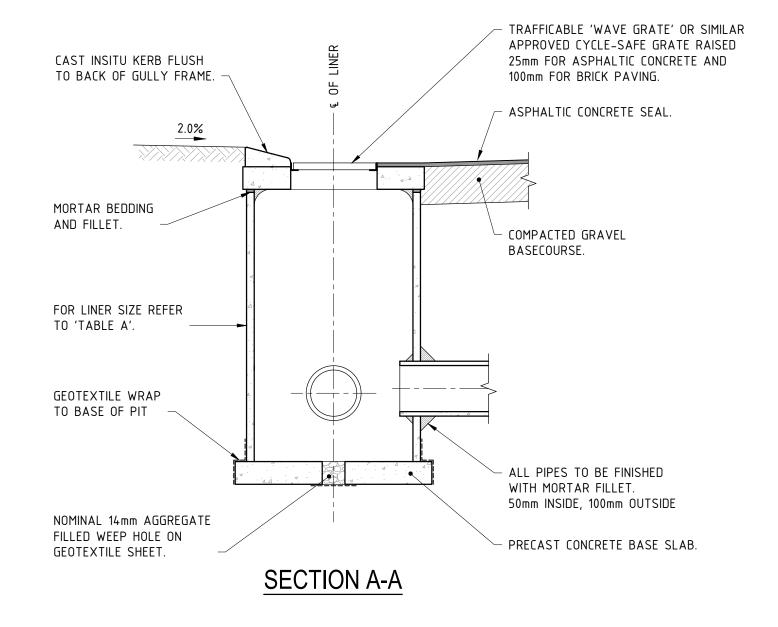

### **COMBINATION SIDE ENTRY PIT**

SCALE: 1:25

| TABLE A     |                                                          |  |  |  |  |  |  |  |  |  |
|-------------|----------------------------------------------------------|--|--|--|--|--|--|--|--|--|
| PIPE SIZE Ø | LINER TO BE SPUN<br>CONCRETE WITH<br>INTERLOCKING JOINTS |  |  |  |  |  |  |  |  |  |
| 225 - 450   | DN1050                                                   |  |  |  |  |  |  |  |  |  |
| 525 - 600   | DN1200                                                   |  |  |  |  |  |  |  |  |  |