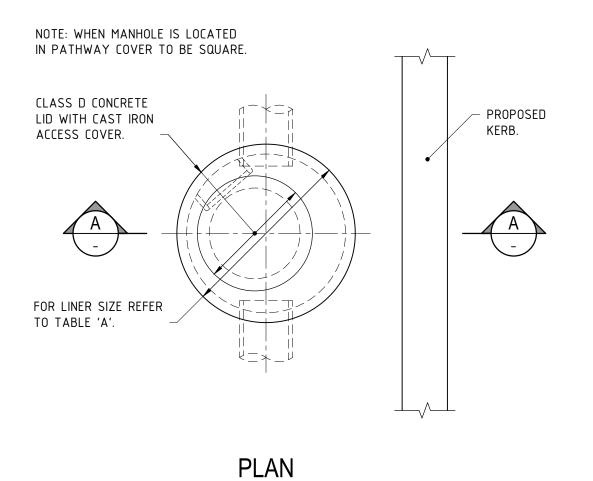

### TYPICAL MANHOLE

SCALE: 1:25

|             | TABLE A                                                  |  |  |  |  |  |  |  |  |  |  |
|-------------|----------------------------------------------------------|--|--|--|--|--|--|--|--|--|--|
| PIPE SIZE Ø | LINER TO BE SPUN<br>CONCRETE WITH<br>INTERLOCKING JOINTS |  |  |  |  |  |  |  |  |  |  |
| 225 - 450   | DN1050                                                   |  |  |  |  |  |  |  |  |  |  |
| 525 - 600   | DN1200                                                   |  |  |  |  |  |  |  |  |  |  |

| REV DESCRIPTION APPROVED DATE |                                                                         |                           | PROJECT                                                                                                                              |
|-------------------------------|-------------------------------------------------------------------------|---------------------------|--------------------------------------------------------------------------------------------------------------------------------------|
| 0 APPROVED                    | 102 NORTH ROAD, YAKAMIA WA 6330                                         |                           | CITY OF ALBANY ENGINEERING SERVICES                                                                                                  |
|                               | 1021101(1111(0)10), 1711(11111(1)11)(10000                              | CONSTRUCTION ISSUE        |                                                                                                                                      |
|                               | PO BOX 484 ALBANY WA 6331                                               | <b>CONSTRUCTION ISSUE</b> | STANDARD CONSTRUCTION DRAWINGS                                                                                                       |
|                               | Tel: (08) 9841 9333                                                     | AUTHORISED DESIGNED DRAWN | DRAWING NAME                                                                                                                         |
|                               | Fav. (00) 0041 4000                                                     |                           |                                                                                                                                      |
|                               | Fax: (08) 9841 4099                                                     | JLP                       | │ TYPICAL MANHOLE │                                                                                                                  |
|                               | Albany Email: cityassets@albany.wa.gov.au Website: www.albany.wa.gov.au | THIS DRAWING IS NOT TO BE | 11110/12 10/1411022                                                                                                                  |
|                               |                                                                         | USED FOR CONSTRUCTION     | DRAWING No FILE REF JOB No SCALE SHEET NO REV                                                                                        |
|                               | Website: www.albany.wa.gov.au                                           | UNLESS SIGNED AS APPROVED | 1:25 @ A3 STD-01-01 0                                                                                                                |
|                               |                                                                         |                           | n:\works & services\city engineering\engineering\04 drafting\city of albany autocad files\coa standard drawings\coa std drawings.dwg |