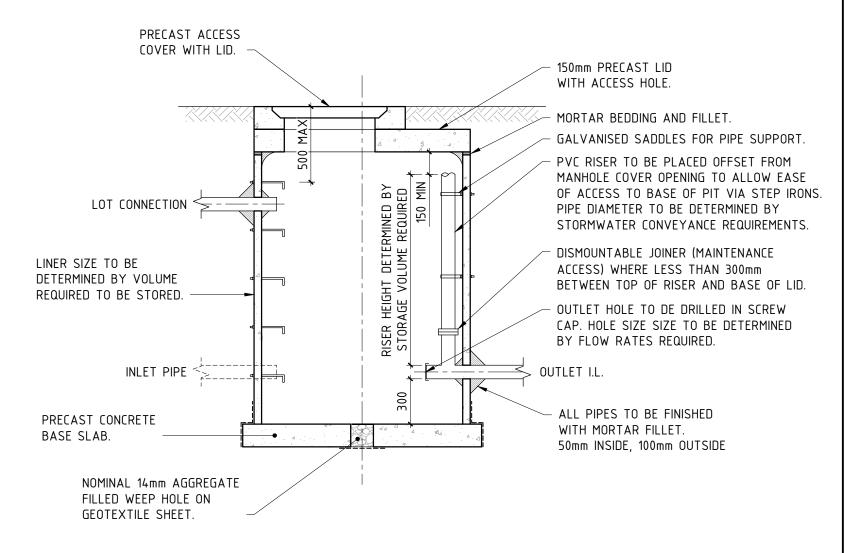

#### UNDERGROUND ATTENUATION PIT

SCALE: 1:25

NOTE: STEP IRONS TO BE INSTALLED WHERE DEPTH IS GREATER THAN 1000mm FROM COVER TO BASE @300mm CENTRES.

BOTTOM STEP 300mm ABOVE BASE.

| REV DESCRIPTION | APPROVED | DATE |             |                                                  | PROJECT               |                           |                                     |              |                                |           |           |           |   |  |
|-----------------|----------|------|-------------|--------------------------------------------------|-----------------------|---------------------------|-------------------------------------|--------------|--------------------------------|-----------|-----------|-----------|---|--|
| 0 APPROVED      |          |      | 1           | 102 NORTH ROAD, YAKAMIA WA 6330                  | CONSTRUCTION ISSUE    |                           | CITY OF ALBANY ENGINEERING SERVICES |              |                                |           |           |           |   |  |
|                 |          |      | \ .#+       | PO BOX 484 ALBANY WA 6331<br>Tel: (08) 9841 9333 | CONSTRUCTION 1330E    |                           |                                     |              | STANDARD CONSTRUCTION DRAWINGS |           |           |           |   |  |
|                 |          |      |             |                                                  | AUTHORISED            | DESIGNED                  | DRAWN                               | DRAWING NAME |                                |           |           |           |   |  |
|                 |          |      | A TICITY OF | Fax: (08) 9841 4099                              |                       |                           | JLP                                 |              | ULIND V.                       | TTENUATIO | NI DIT    |           | ı |  |
|                 |          |      | Albany      | Email: cityassets@albany.wa.gov.au               |                       | THIS DRAWING IS NOT TO BE |                                     | UNDEILOI     | A DINO                         | IILNOAIIC |           |           |   |  |
|                 |          |      | AWally      |                                                  | USED FOR CONSTRUCTION |                           | DRAWING No FI                       | LE REF       | JOB No                         | SCALE     | SHEET No  | REV       |   |  |
|                 |          |      | <b>J</b>    | Website: www.albany.wa.gov.au                    |                       | UNLESS SIGNED AS          |                                     | -            | -                              | -         | 1:25 @ A3 | STD-01-06 | 0 |  |