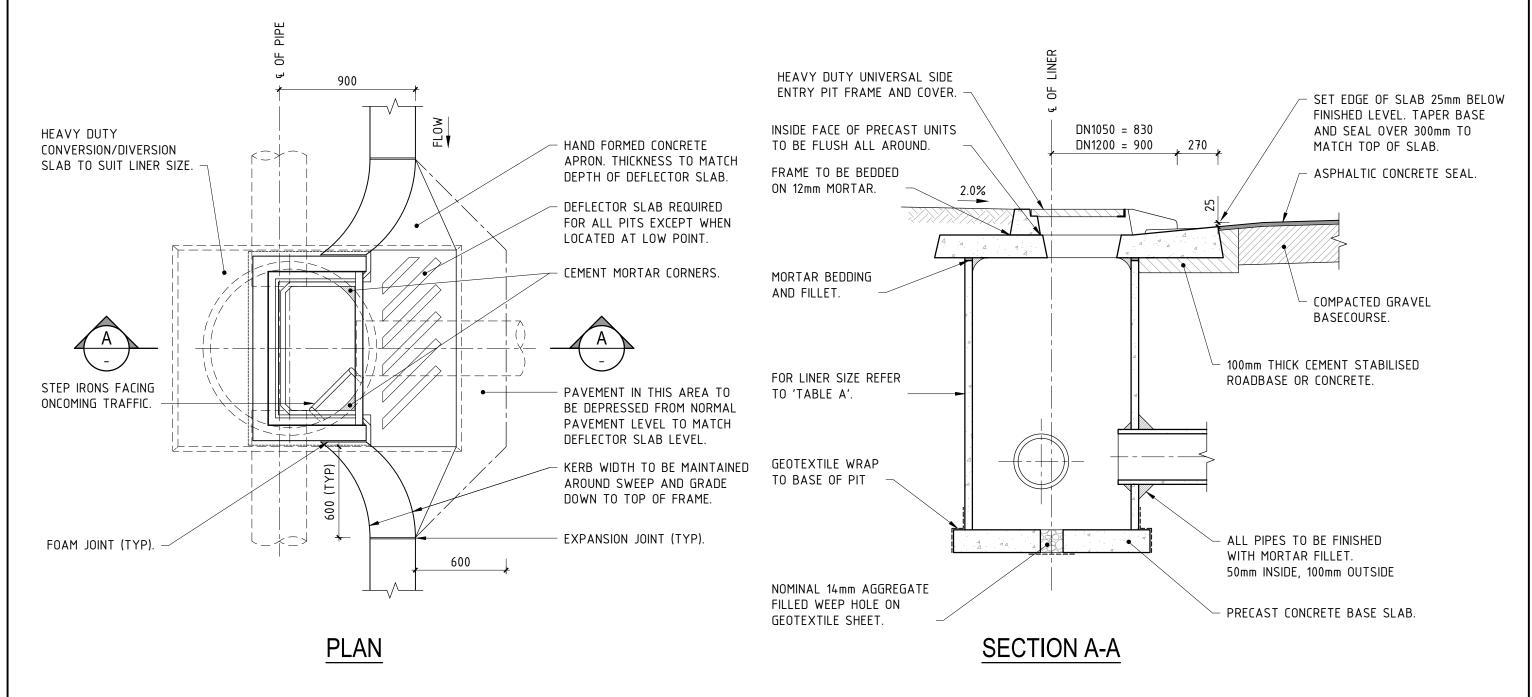

#### UNIVERSAL SIDE ENTRY PIT

SCALE: 1:25

|             | TABLE A                                                  |  |  |  |  |  |  |  |  |  |  |  |
|-------------|----------------------------------------------------------|--|--|--|--|--|--|--|--|--|--|--|
| PIPE SIZE Ø | LINER TO BE SPUN<br>CONCRETE WITH<br>INTERLOCKING JOINTS |  |  |  |  |  |  |  |  |  |  |  |
| 225 - 450   | DN1050                                                   |  |  |  |  |  |  |  |  |  |  |  |
| 525 - 600   | DN1200                                                   |  |  |  |  |  |  |  |  |  |  |  |

| REV | DESCRIPTION | APPROVED | DATE |              |                                    |                   |                                                 | PROJECT                              |                        |                           |                             |                            |            |  |
|-----|-------------|----------|------|--------------|------------------------------------|-------------------|-------------------------------------------------|--------------------------------------|------------------------|---------------------------|-----------------------------|----------------------------|------------|--|
| 0   | APPROVED    |          |      | <b>.</b> .   | 102 NORTH ROAD, YAKAMIA WA 6330    |                   |                                                 | CITY OF ALBANY ENGINEERING SERVICES  |                        |                           |                             |                            |            |  |
|     |             |          |      | <b>.</b>     | 102 NORTH NOAD, TARAWIA WA 0000    | CONCEDITION ICCLE |                                                 | - OIT OF ALBANT ENGINEERING SERVICES |                        |                           |                             |                            |            |  |
|     |             |          |      |              | PO BOX 484 ALBANY WA 6331          | COMPINED          | ON ISSUE                                        | STANDARD CONSTRUCTION DRAWINGS       |                        |                           |                             |                            |            |  |
| -   |             |          |      |              | Tal. (00) 0044 0222                |                   |                                                 |                                      |                        |                           |                             |                            |            |  |
|     |             |          |      |              | Tel: (08) 9841 9333                | AUTHORISED        | DESIGNED DRAWN                                  | DRAWING NAME                         |                        |                           |                             |                            |            |  |
|     |             |          |      | A SECULIA OF | Fax: (08) 9841 4099                | J8) 9841 4099     |                                                 | LINIIVEDO                            | OCAL CIDE ENTRY DIT    |                           |                             |                            |            |  |
|     |             |          |      | Albany       | Email: cityassets@albany.wa.gov.au | -                 | JLP                                             | UNIVERSAL SIDE ENTRY PIT             |                        |                           |                             |                            |            |  |
|     |             |          |      | Albally      | Email: diyassoowaabany.wa.gov.aa   |                   | THIS DRAWING IS NOT TO BE USED FOR CONSTRUCTION | DRAWING No                           | FILE REF               | JOB No                    | SCALE                       | SHEET No                   | REV        |  |
|     |             |          |      |              | Website: www.albany.wa.gov.au      |                   | UNLESS SIGNED AS APPROVED                       |                                      |                        |                           | 1:25 @ 42                   | STD-01-02                  |            |  |
|     |             |          |      | _            |                                    |                   | UNLESS SIGNED AS APPROVED                       | -                                    | -                      | -                         | 1:25 @ A3                   | STD-01-02                  | , U        |  |
|     |             |          |      |              |                                    | ·                 | n:                                              | \works & services\city               | engineering\engineerin | n\04 drafting\ city of al | pany autocad files\coa stan | ndard drawings\coa std dra | awings.dwg |  |