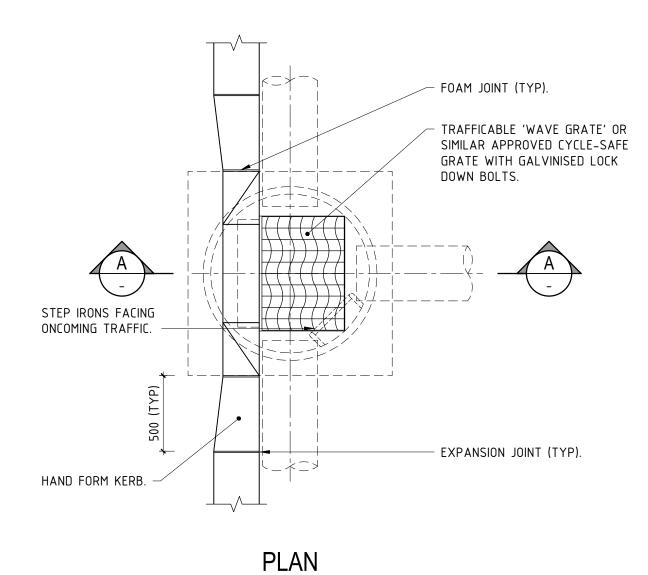

#### **GRATED GULLY PIT**

SCALE: 1:25

|             | TABLE A                                                  |  |  |  |  |  |  |  |  |  |  |
|-------------|----------------------------------------------------------|--|--|--|--|--|--|--|--|--|--|
| PIPE SIZE Ø | LINER TO BE SPUN<br>CONCRETE WITH<br>INTERLOCKING JOINTS |  |  |  |  |  |  |  |  |  |  |
| 225 - 450   | DN1050                                                   |  |  |  |  |  |  |  |  |  |  |
| 525 - 600   | DN1200                                                   |  |  |  |  |  |  |  |  |  |  |

| REV | DESCRIPTION | APPROVED | DATE |              |                                                                                                                                                                                                                                                                                                                                                                                                                                                                                                                                                                                                                                                                                                                                                                                                                                                                                                                                                                                                                                                                                                                                                                                                                                                                                                                                                                                                                                                                                                                                                                                                                                                                                                                                                                                                                                                                                                                                                                                                                                                                                                                                |                     |                           | PROJECT                        |                              |                      |                              |                          |             |  |
|-----|-------------|----------|------|--------------|--------------------------------------------------------------------------------------------------------------------------------------------------------------------------------------------------------------------------------------------------------------------------------------------------------------------------------------------------------------------------------------------------------------------------------------------------------------------------------------------------------------------------------------------------------------------------------------------------------------------------------------------------------------------------------------------------------------------------------------------------------------------------------------------------------------------------------------------------------------------------------------------------------------------------------------------------------------------------------------------------------------------------------------------------------------------------------------------------------------------------------------------------------------------------------------------------------------------------------------------------------------------------------------------------------------------------------------------------------------------------------------------------------------------------------------------------------------------------------------------------------------------------------------------------------------------------------------------------------------------------------------------------------------------------------------------------------------------------------------------------------------------------------------------------------------------------------------------------------------------------------------------------------------------------------------------------------------------------------------------------------------------------------------------------------------------------------------------------------------------------------|---------------------|---------------------------|--------------------------------|------------------------------|----------------------|------------------------------|--------------------------|-------------|--|
| 0   | APPROVED    |          |      | <b>4</b> 10  | 02 NORTH ROAD, YAKAMIA WA 6330                                                                                                                                                                                                                                                                                                                                                                                                                                                                                                                                                                                                                                                                                                                                                                                                                                                                                                                                                                                                                                                                                                                                                                                                                                                                                                                                                                                                                                                                                                                                                                                                                                                                                                                                                                                                                                                                                                                                                                                                                                                                                                 |                     |                           | CITY                           | OF ALBAN                     | IV ENGI              | NEERING S                    | SERVICES                 | S           |  |
|     |             |          |      | <b>A</b> . " | , and the second | 331 CONSTRUCTION IS | ON ISSUE                  | 0111                           | OI ALDAI                     |                      |                              |                          | <i></i>     |  |
|     |             |          |      |              |                                                                                                                                                                                                                                                                                                                                                                                                                                                                                                                                                                                                                                                                                                                                                                                                                                                                                                                                                                                                                                                                                                                                                                                                                                                                                                                                                                                                                                                                                                                                                                                                                                                                                                                                                                                                                                                                                                                                                                                                                                                                                                                                |                     |                           | STANDARD CONSTRUCTION DRAWINGS |                              |                      |                              |                          |             |  |
|     |             |          |      | 711          | Tel: (08) 9841 9333                                                                                                                                                                                                                                                                                                                                                                                                                                                                                                                                                                                                                                                                                                                                                                                                                                                                                                                                                                                                                                                                                                                                                                                                                                                                                                                                                                                                                                                                                                                                                                                                                                                                                                                                                                                                                                                                                                                                                                                                                                                                                                            | AUTHORISED          | DESIGNED DRAWN            | DRAWING NAME                   |                              |                      |                              |                          |             |  |
|     |             |          |      | A TICITY OF  | Fax: (08) 9841 4099  Email: cityassets@albany.wa.gov.au  THIS DRAWING IS NOT TO BE                                                                                                                                                                                                                                                                                                                                                                                                                                                                                                                                                                                                                                                                                                                                                                                                                                                                                                                                                                                                                                                                                                                                                                                                                                                                                                                                                                                                                                                                                                                                                                                                                                                                                                                                                                                                                                                                                                                                                                                                                                             |                     | GRATED                    | GULLY PIT                      |                              |                      |                              |                          |             |  |
|     |             |          |      | / Albanti    |                                                                                                                                                                                                                                                                                                                                                                                                                                                                                                                                                                                                                                                                                                                                                                                                                                                                                                                                                                                                                                                                                                                                                                                                                                                                                                                                                                                                                                                                                                                                                                                                                                                                                                                                                                                                                                                                                                                                                                                                                                                                                                                                |                     |                           |                                |                              |                      |                              |                          |             |  |
|     |             |          |      | Albany       | , , , , , l                                                                                                                                                                                                                                                                                                                                                                                                                                                                                                                                                                                                                                                                                                                                                                                                                                                                                                                                                                                                                                                                                                                                                                                                                                                                                                                                                                                                                                                                                                                                                                                                                                                                                                                                                                                                                                                                                                                                                                                                                                                                                                                    |                     | USED FOR CONSTRUCTION     | DRAWING No                     | FILE REF                     | JOB No               | SCALE                        | SHEET No                 | REV         |  |
|     |             |          |      | J 33         | Website: www.albany.wa.gov.au                                                                                                                                                                                                                                                                                                                                                                                                                                                                                                                                                                                                                                                                                                                                                                                                                                                                                                                                                                                                                                                                                                                                                                                                                                                                                                                                                                                                                                                                                                                                                                                                                                                                                                                                                                                                                                                                                                                                                                                                                                                                                                  |                     | UNLESS SIGNED AS APPROVED | -                              | -                            | -                    | 1:25 @ A3                    | STD-01-04                | 0           |  |
|     |             |          |      |              |                                                                                                                                                                                                                                                                                                                                                                                                                                                                                                                                                                                                                                                                                                                                                                                                                                                                                                                                                                                                                                                                                                                                                                                                                                                                                                                                                                                                                                                                                                                                                                                                                                                                                                                                                                                                                                                                                                                                                                                                                                                                                                                                |                     | n                         | n:\works & services\cit        | y engineering\engineering\04 | drafting\city of all | bany autocad files\coa stand | lard drawings\coa std dr | `awings.dwg |  |