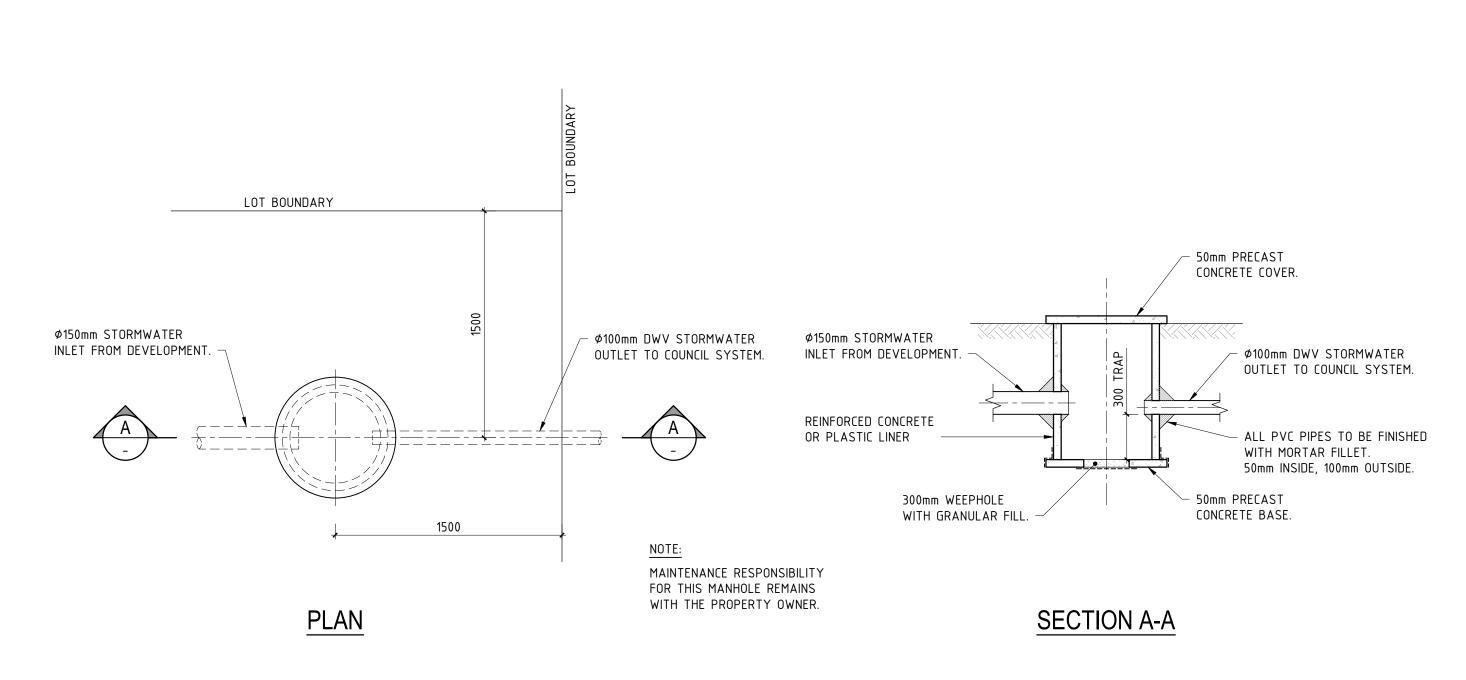

## HOUSE CONNECTION PIT

SCALE: 1:25

NOTE: WHERE CONNECTION IS REQUIRED TO CITY OF ALBANY STORMWATER INFRASTRUCTURE, A PERMIT IS REQUIRED PRIOR TO CONNECTION.

| HOUSE CONNEC      | CTION PIT TABLE     |  |  |  |  |  |  |
|-------------------|---------------------|--|--|--|--|--|--|
| H.C. PIT DEPTH    | INSIDE DIAMETER     |  |  |  |  |  |  |
| LESS THAN 1200    | 600                 |  |  |  |  |  |  |
| GREATER THAN 1200 | 900 WITH STEP IRONS |  |  |  |  |  |  |