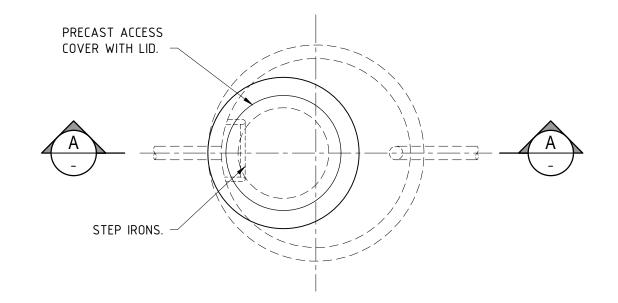

### TYPICAL MANHOLE

SCALE: 1:25

|             | TABLE A                                                  |  |  |  |  |  |  |  |  |  |  |
|-------------|----------------------------------------------------------|--|--|--|--|--|--|--|--|--|--|
| PIPE SIZE Ø | LINER TO BE SPUN<br>CONCRETE WITH<br>INTERLOCKING JOINTS |  |  |  |  |  |  |  |  |  |  |
| 225 - 450   | DN1050                                                   |  |  |  |  |  |  |  |  |  |  |
| 525 - 600   | DN1200                                                   |  |  |  |  |  |  |  |  |  |  |

| REV DESCRIPTION APPROVED DATE |                                                                         |                           | PROJECT                                                                                                                              |
|-------------------------------|-------------------------------------------------------------------------|---------------------------|--------------------------------------------------------------------------------------------------------------------------------------|
| 0 APPROVED                    | 102 NORTH ROAD, YAKAMIA WA 6330                                         |                           | CITY OF ALBANY ENGINEERING SERVICES                                                                                                  |
|                               | 1021101(1111(0)10), 1711(11111(1)11)(10000                              | CONSTRUCTION ISSUE        |                                                                                                                                      |
|                               | PO BOX 484 ALBANY WA 6331                                               | <b>CONSTRUCTION ISSUE</b> | STANDARD CONSTRUCTION DRAWINGS                                                                                                       |
|                               | Tel: (08) 9841 9333                                                     | AUTHORISED DESIGNED DRAWN | DRAWING NAME                                                                                                                         |
|                               | Fav. (00) 0041 4000                                                     |                           |                                                                                                                                      |
|                               | Fax: (08) 9841 4099                                                     | JLP                       | │ TYPICAL MANHOLE │                                                                                                                  |
|                               | Albany Email: cityassets@albany.wa.gov.au Website: www.albany.wa.gov.au | THIS DRAWING IS NOT TO BE | 11110/12 10/1411022                                                                                                                  |
|                               |                                                                         | USED FOR CONSTRUCTION     | DRAWING No FILE REF JOB No SCALE SHEET NO REV                                                                                        |
|                               | Website: www.albany.wa.gov.au                                           | UNLESS SIGNED AS APPROVED | 1:25 @ A3 STD-01-01 0                                                                                                                |
|                               |                                                                         |                           | n:\works & services\city engineering\engineering\04 drafting\city of albany autocad files\coa standard drawings\coa std drawings.dwg |