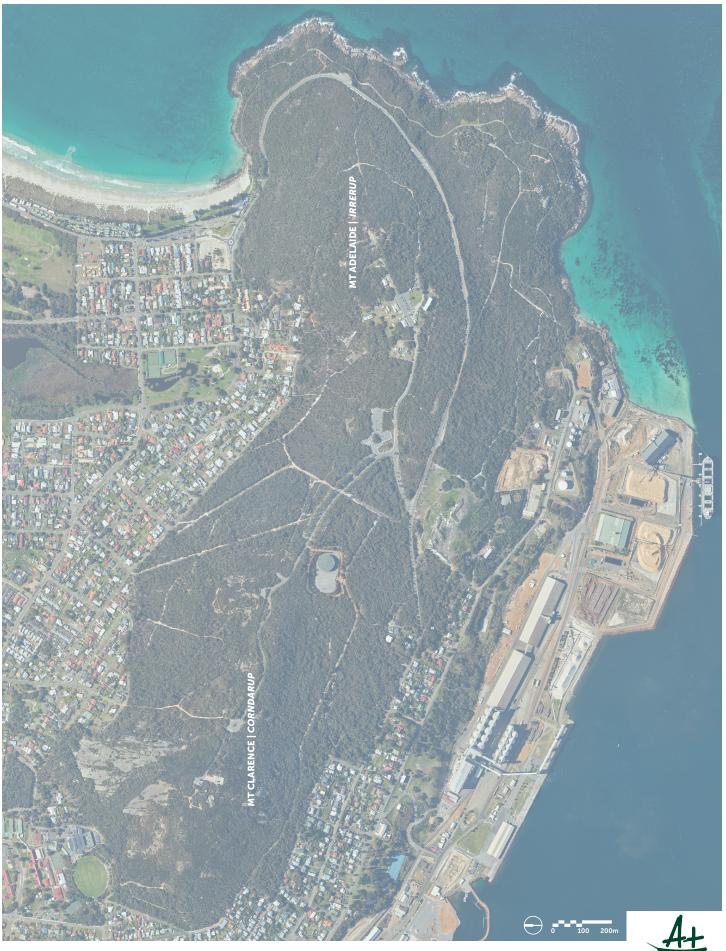

| DRAFT MASTER PL                           | AN        |
|-------------------------------------------|-----------|
| Mt Adelaide   <i>Irrerup,</i> Mt Clarence | Corndarup |