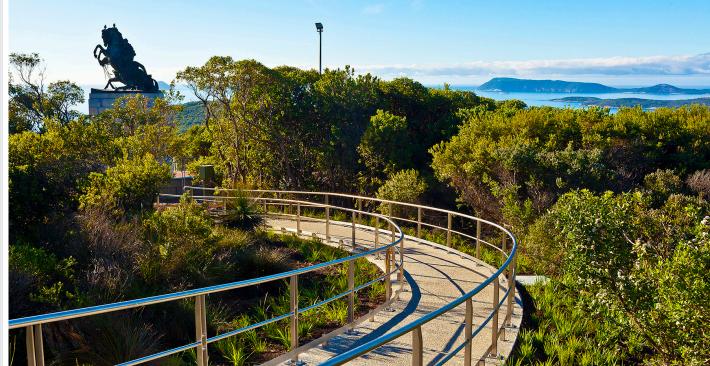

## DESERT MOUNTED CORPS MEMORIAL & PADRE WHITE LOOKOUT

## **MOUNT CLARENCE, ALBANY**

An elevated walkway platform and adjoining granite steps focused around the Padre White Lookout and linking to the Desert Mounted Corps Memorial

•

Status: Completed Project

- Improve the aesthetic and public experience
- Provide a new Padre White Lookout for Anzac Day 2013
- Attract more people to Albany for Anzac tourism with a world class installation and increased awareness of the Padre White story.
- To provide universal
  access to the Lookout
- Preserve the natural vegetation from degradation