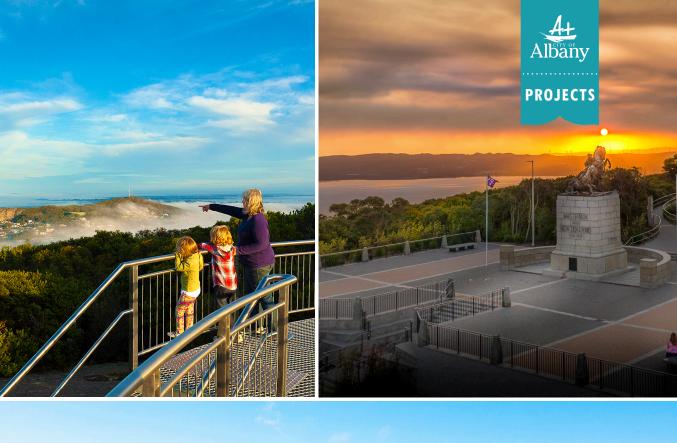

## DESERT MOUNTED CORPS MEMORIAL & PADRE WHITE LOOKOUT

## **MOUNT CLARENCE, ALBANY**

An elevated walkway platform and adjoining granite steps focused around the Padre White Lookout and linking to the Desert Mounted Corps Memorial

•

Status: Completed Project

- Improve the aesthetic and public experience
- Provide a new Padre White Lookout for Anzac Day 2013
- Attract more people to Albany for Anzac tourism with a world class installation and increased awareness of the Padre White story.
- To provide universal
  access to the Lookout
- Preserve the natural vegetation from degradation